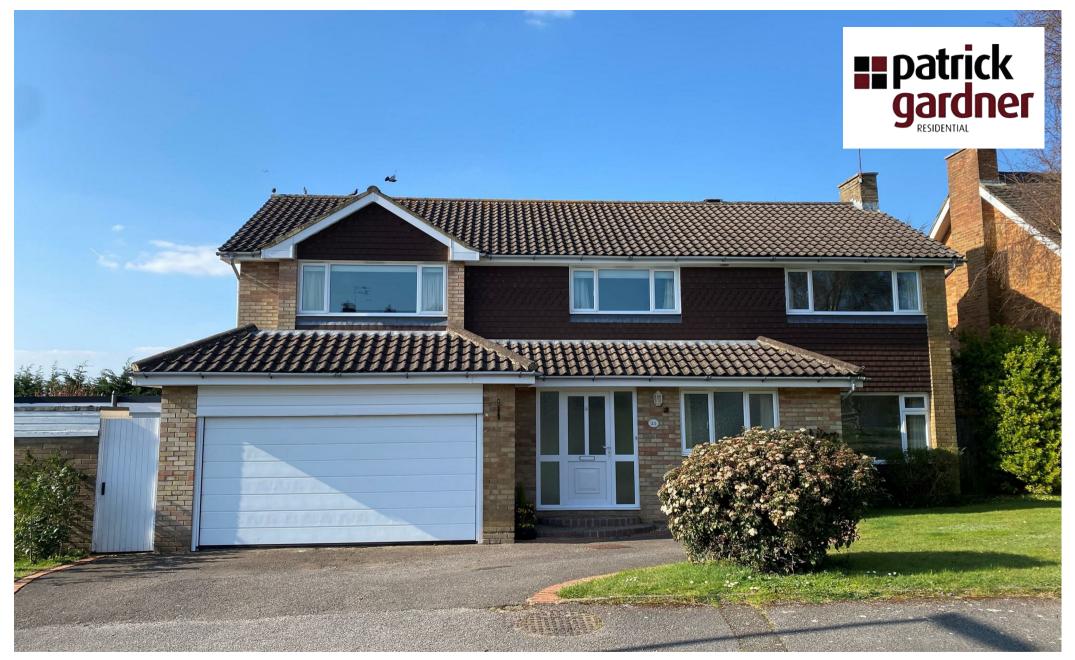

20 Barrett Road, Fetcham, Surrey, KT22 9HL

Asking Price £949,950

- EXTENDED DETACHED FAMILY HOUSE
- FOUR RECEPTION ROOMS
- SUPERB FITTED KITCHEN
- DRIVEWAY PARKING
- EASY REACH OF SCHOOLS

- FIVE BEDROOMS
- 4 BATHROOMS (2 EN-SUITE SHOWERS)
- REAR GARDEN 78' X 60'
- DOUBLE GARAGE
- CONVENIENT FOR SHOPS

## Description

Situated in a popular residential road within easy reach of local village shops, schools is this superb five bedroom, four bathroom detached family house with an integral double garage. Conveniently for the purchaser, the property comes to the market with no on-going chain.

Outside the property is approached by driveway parking and lawn. To the rear a pleasant secluded rear garden laid to lawn with a patio seating area measures approximately 78' deep by 60' wide.