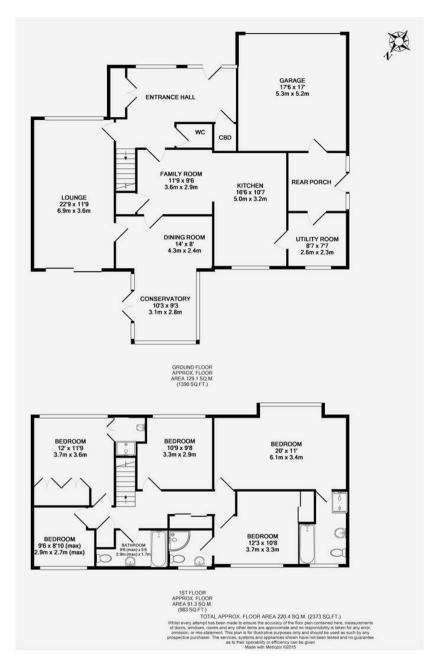

The front door opens on to a welcoming reception hallway with a handy cloakroom leading through to a good size double aspect sitting room, ideal for entertaining. Direct access opens onto the the dining room, conservatory, family room and superbly modernised kitchen/breakfast room; the kitchen if of high quality, designed and installed by Park House Kitchens of Ockley. There is a separate utility room and double garage.

On the first floor the principal bedroom which overlooks the front boasts an en-suite bathroom. Guest bedroom 2 and 3 also feature their own en-suites and two further bedrooms are served by a family bathroom.

Outside the property is approached by driveway parking and lawn. To the rear a pleasant secluded rear garden laid to lawn with a patio seating area measures approximately 78' deep by 60' wide.