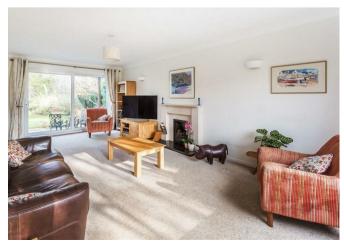

The front door opens on to a welcoming reception hallway with a handy cloakroom leading through to a good size double aspect sitting room, ideal for entertaining. Direct access opens onto the the dining room, conservatory, family room and superbly modernised kitchen/breakfast room; the kitchen if of high quality, designed and installed by Park House Kitchens of Ockley. There is a separate utility room and double garage.