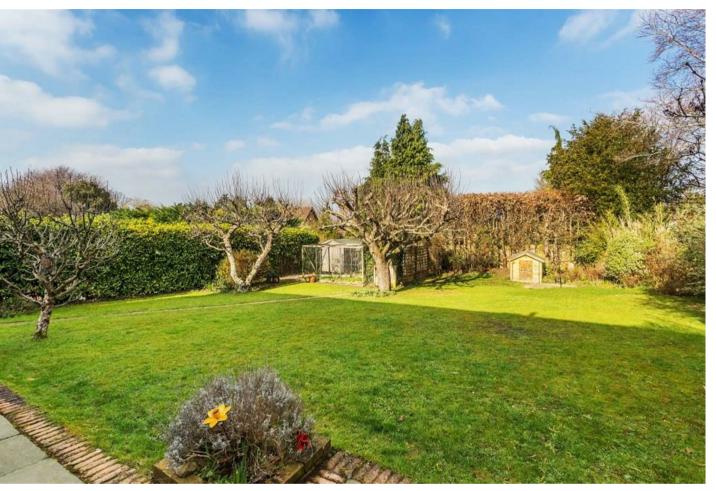

Outside the property is approached by driveway parking and lawn. To the rear a pleasant secluded rear garden laid to lawn with a patio seating area measures approximately 78' deep by 60' wide.