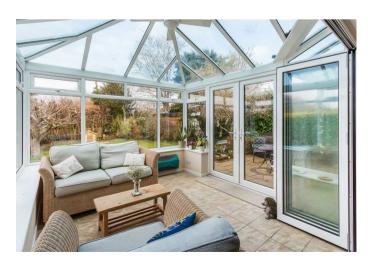

The front door opens on to a welcoming reception hallway with a handy cloakroom leading through to a good size double aspect sitting room, ideal for entertaining. Direct access opens onto the the dining room, conservatory, family room and superbly modernised kitchen/breakfast room; the kitchen if of high quality, designed and installed by Park House Kitchens of Ockley. There is a separate utility room and double garage.