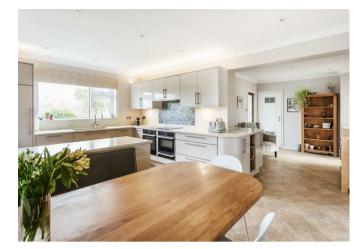

The front door opens on to a welcoming reception hallway with a handy cloakroom leading through to a good size double aspect sitting room, ideal for entertaining. Direct access opens onto the the dining room, conservatory, family room and superbly modernised kitchen/breakfast room; the kitchen if of high quality, designed and installed by Park House Kitchens of Ockley. There is a separate utility room and double garage.