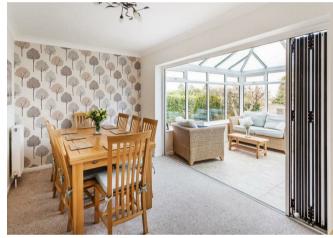

The front door opens on to a welcoming reception hallway with a handy cloakroom leading through to a good size double aspect sitting room, ideal for entertaining. Direct access opens onto the the dining room, conservatory, family room and superbly modernised kitchen/breakfast room; the kitchen if of high quality, designed and installed by Park House Kitchens of Ockley. There is a separate utility room and double garage.