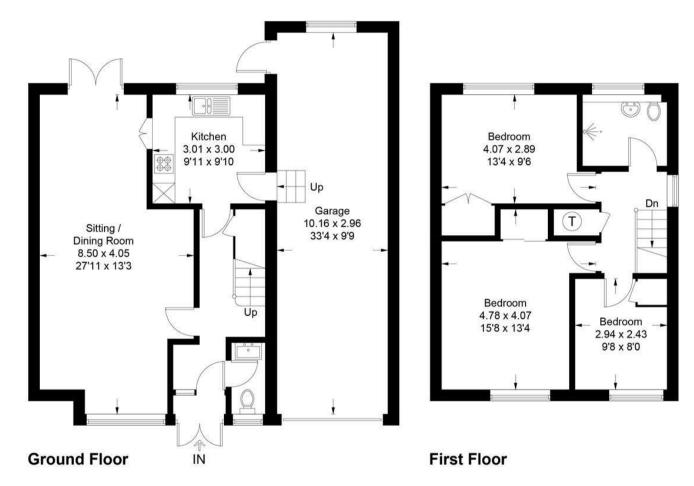

## Approximate Gross Internal Area = 129.1 sq m / 1390 sq ft (Including Garage)

This plan is for layout guidance only. Not drawn to scale unless stated. Windows and door openings are approximate. Whilst every care is taken in the preparation of this plan, please check all dimensions, shapes and compass bearings before making decisions reliant upon them. (ID1182534)

The front door opens onto a welcoming entrance hall with a cloakroom for guests. The lounge/dining room is double aspect and offers plenty of space for seating along with space for a dining table. The kitchen provides plenty of room for food preparation with integrated and freestanding appliances.

Three good sided bedrooms upstairs are served by a wet room and w.c.

Outside the property is approached by a driveway leading to an attached garage. To the rear is a delightful southerly aspect rear garden.