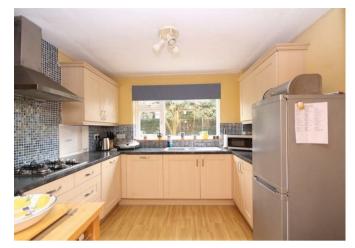

The front door opens onto a welcoming entrance hall with a cloakroom for guests. The lounge/dining room is double aspect and offers plenty of space for seating along with space for a dining table. The kitchen provides plenty of room for food preparation with integrated and freestanding appliances.