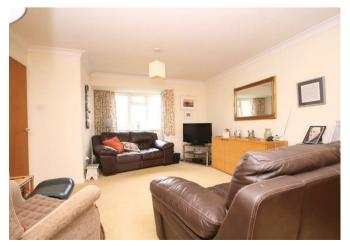

The front door opens onto a welcoming entrance hall with a cloakroom for guests. The lounge/dining room is double aspect and offers plenty of space for seating along with space for a dining table. The kitchen provides plenty of room for food preparation with integrated and freestanding appliances.