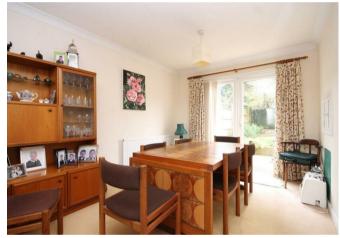

The front door opens onto a welcoming entrance hall with a cloakroom for guests. The lounge/dining room is double aspect and offers plenty of space for seating along with space for a dining table. The kitchen provides plenty of room for food preparation with integrated and freestanding appliances.