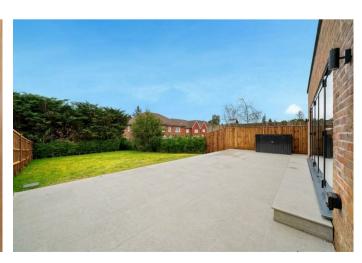

To the front of the property there is ample driveway parking for several vehicles and an EV charging point. Gated side access leads to the good sized rear garden which features a large patio and lawn. The property features an air source heat pump system providing underfloor heating on all three floors. You can enjoy added peace of mind with a 10 year Protek Build Warranty. \*Furnished Images are virtually staged