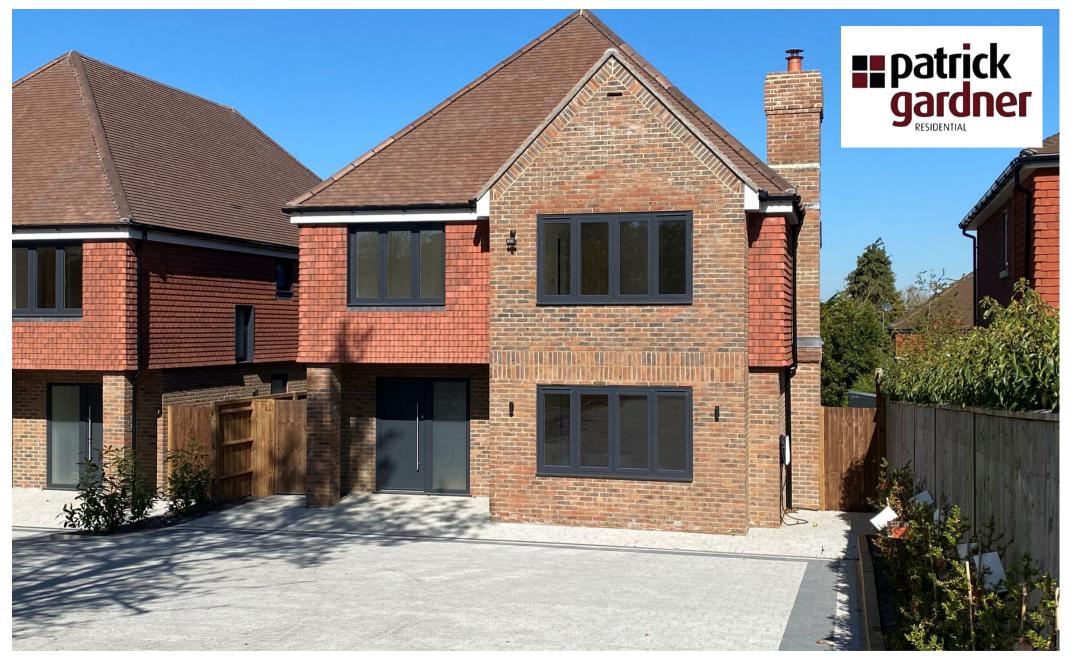

Plot B The Lilacs Leatherhead Road, Great Bookham, Surrey, KT23 4RR

Asking Price £1,350,000

- BRAND NEW FAMILY HOME OVER THREE FLOORS
- 4 DOUBLE BEDROOMS
- PRINCIPAL BEDROOM WITH DRESSING AREA & EN-SUITE SECOND FLOOR BONUS ROOM
- GENEROUS SIZED GARDEN
- UNDERFLOOR HEATING ON ALL FLOORS

## Description

Ready for immediate occupation is this thoughtfully designed and spacious four bedroom brand new family home with accommodation totalling 2845sq.ft, benefitting from being just a short walk away of Norbury Park and independent retailers nearby.