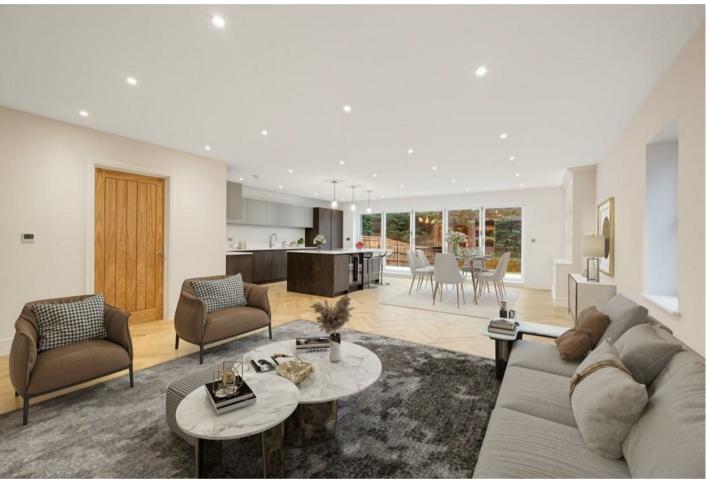

The home offers ample space with a superb 33'8 open-plan kitchen, dining, family room with bi-fold doors opening to the garden. The kitchen boats extensive storage, Quartz worktops and a range of high quality integrated appliances while the family area features a built in media wall with storage and shelving. There is a good sized living room with a stove. The ground floor is completed with a downstairs cloakroom and a separate utility room with plenty of storage and space for further appliances.