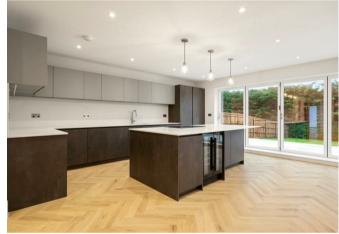

The home offers ample space with a superb 33'8 open-plan kitchen, dining, family room with bi-fold doors opening to the garden. The kitchen boats extensive storage, Quartz worktops and a range of high quality integrated appliances while the family area features a built in media wall with storage and shelving. There is a good sized living room with a stove. The ground floor is completed with a downstairs cloakroom and a separate utility room with plenty of storage and space for further appliances.