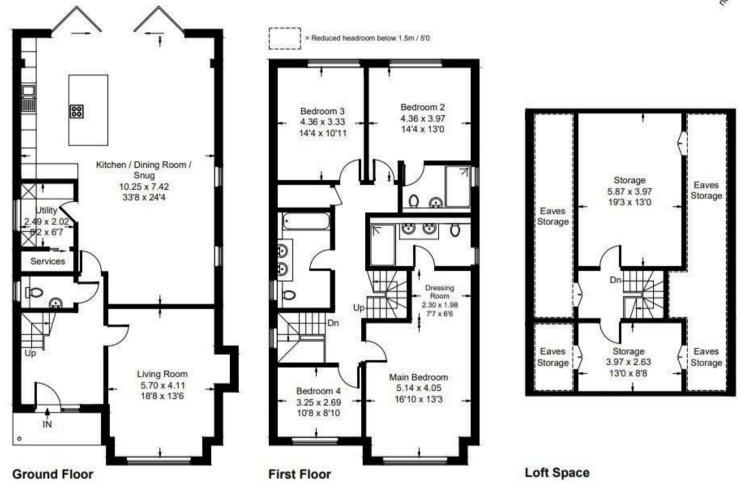

## Description

Ready for immediate occupation is this thoughtfully designed and spacious four bedroom brand new family home with accommodation totalling 2845sq.ft, benefitting from being just a short walk away of Norbury Park and independent retailers nearby.

The home offers ample space with a superb 33'8 open-plan kitchen, dining, family room with bi-fold doors opening to the garden. The kitchen boats extensive storage, Quartz worktops and a range of high quality integrated appliances while the family area features a built in media wall with storage and shelving. There is a good sized living room with a stove. The ground floor is completed with a downstairs cloakroom and a separate utility room with plenty of storage and space for further appliances.

The first floor, the substantial principal bedroom offers space for a dressing area and luxury ensuite shower room. There are three further double bedrooms, one of which also benefits from an ensuite, and a luxurious family bathroom. On the second floor there are two bonus rooms with plenty of access to useful eaves storage cupboards.

## Plot B, The Lilacs, Great Bookham, KT23

Approximate Gross Internal Area = 264.3 sq m / 2845 sq ft (Excluding Eaves Storage)

Floor plan produced in accordance with RICS Property Measurement Standards incorporating International Property Measurement Standards (IPMS2 Residential).