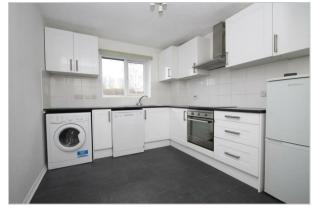

There is a bright kitchen with space for a breakfast table. dual aspect living room, double bedroom and modern bathroom. There is also a good sized storage cupboard (housing the water tank) and access to the loft space.