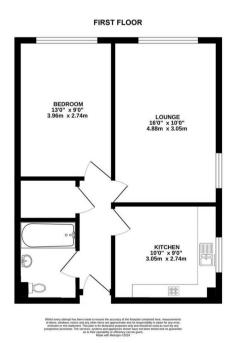

There is a bright kitchen with space for a breakfast table. dual aspect living room, double bedroom and modern bathroom. There is also a good sized storage cupboard (housing the water tank) and access to the loft space.