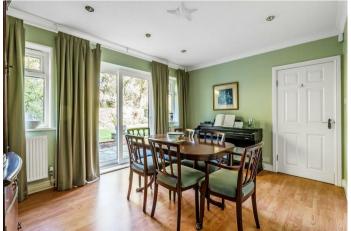

The front door opens onto a welcoming entrance hall which leads onto a good size sitting room with ample room for seating in front of a feature fireplace. The kitchen/breakfast room makes an ideal entertaining space offering plenty of cupboard storage, worktops for preparation, space for integrated and freestanding appliances. Ample room is available for a breakfast table and seating area in front of double doors that lead onto the garden.