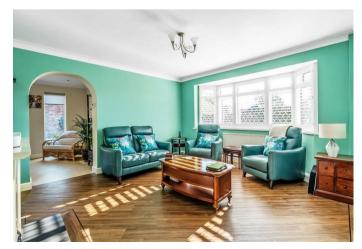

The front door opens onto a welcoming entrance hall which leads onto a good size sitting room with ample room for seating in front of a feature fireplace. The kitchen/breakfast room makes an ideal entertaining space offering plenty of cupboard storage, worktops for preparation, space for integrated and freestanding appliances. Ample room is available for a breakfast table and seating area in front of double doors that lead onto the garden.