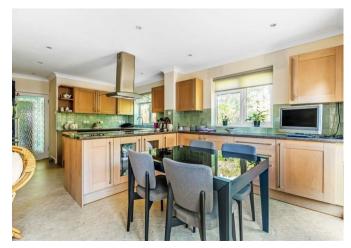

The front door opens onto a welcoming entrance hall which leads onto a good size sitting room with ample room for seating in front of a feature fireplace. The kitchen/breakfast room makes an ideal entertaining space offering plenty of cupboard storage, worktops for preparation, space for integrated and freestanding appliances. Ample room is available for a breakfast table and seating area in front of double doors that lead onto the garden.