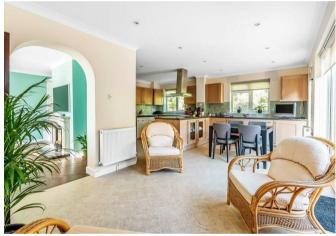

The front door opens onto a welcoming entrance hall which leads onto a good size sitting room with ample room for seating in front of a feature fireplace. The kitchen/breakfast room makes an ideal entertaining space offering plenty of cupboard storage, worktops for preparation, space for integrated and freestanding appliances. Ample room is available for a breakfast table and seating area in front of double doors that lead onto the garden.