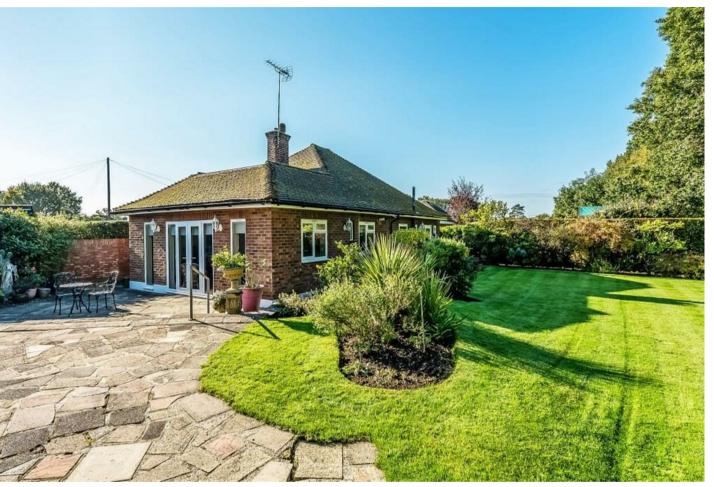

## Description

Nestling at the end of this popular cul-de-sac is this well presented three bedroom bungalow, thoughtfully extended to provide flexible accommodation throughout and convenient for Bookham station and The National Trust owned Bookham Common.

Three well proportioned bedrooms (bedroom 3 currently used as a dining room) feature and are served by a luxury bathroom suite for the family.

Outside the property is approached by an extensive driveway providing parking facilities leading to a garage. Side access open onto a delightful mature garden laid to lawn with a summerhouse, garden shed and store.