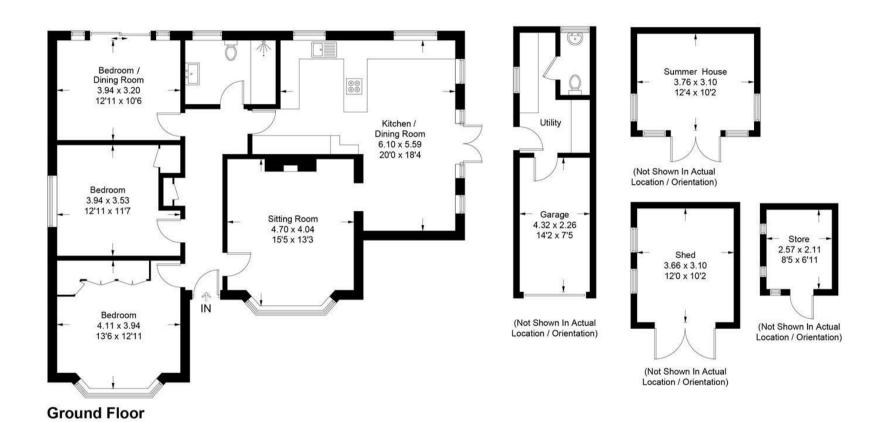

## Approximate Gross Internal Area = 109.3 sq m / 1176 sq ft Outbuildings = 47.0 sq m / 506 sq ft Total = 156.3 sq m / 1682 sq ft

This plan is for layout guidance only. Not drawn to scale unless stated. Windows and door openings are approximate. Whilst every care is taken in the preparation of this plan, please check all dimensions, shapes and compass bearings before making decisions reliant upon them. (ID1136455)