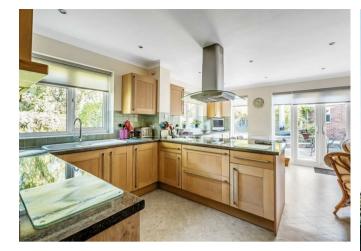

The front door opens onto a welcoming entrance hall which leads onto a good size sitting room with ample room for seating in front of a feature fireplace. The kitchen/breakfast room makes an ideal entertaining space offering plenty of cupboard storage, worktops for preparation, space for integrated and freestanding appliances. Ample room is available for a breakfast table and seating area in front of double doors that lead onto the garden.