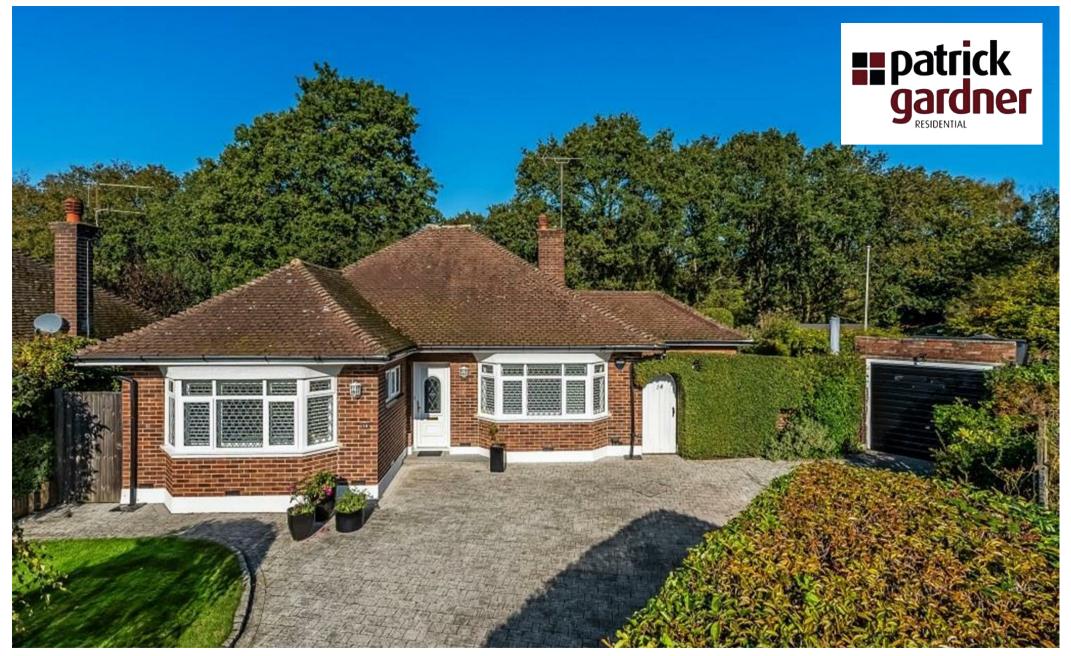

14 Westfield Drive, Great Bookham, Surrey, KT23 3NU

Asking Price £755,000

- SUPERB DETACHED BUNGALOW
- THREE GOOD SIZED BEDROOMS
- SITTING ROOM
- DELIGHTFUL REAR GARDEN
- CONVENIENT FOR STATION

- SCOPE TO ENLARGE FURTHER (STPP)
- FITTED KITCHEN/BREAKFAST ROOM
- GARAGE & DRIVEWAY PARKING
- CUL-DE-SAC LOCATION
- CLOSE TO BOOKHAM COMMON

## Description

Nestling at the end of this popular cul-de-sac is this well presented three bedroom bungalow, thoughtfully extended to provide flexible accommodation throughout and convenient for Bookham station and The National Trust owned Bookham Common.