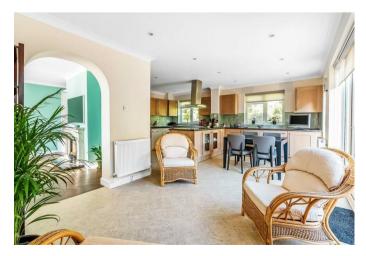

The front door opens onto a welcoming entrance hall which leads onto a good size sitting room with ample room for seating in front of a feature fireplace. The kitchen/breakfast room makes an ideal entertaining space offering plenty of cupboard storage, worktops for preparation, space for integrated and freestanding appliances. Ample room is available for a breakfast table and seating area in front of double doors that lead onto the garden.