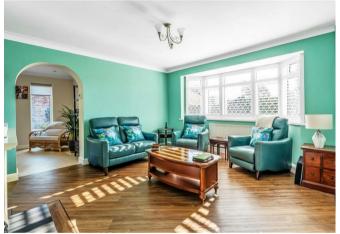

The front door opens onto a welcoming entrance hall which leads onto a good size sitting room with ample room for seating in front of a feature fireplace. The kitchen/breakfast room makes an ideal entertaining space offering plenty of cupboard storage, worktops for preparation, space for integrated and freestanding appliances. Ample room is available for a breakfast table and seating area in front of double doors that lead onto the garden.