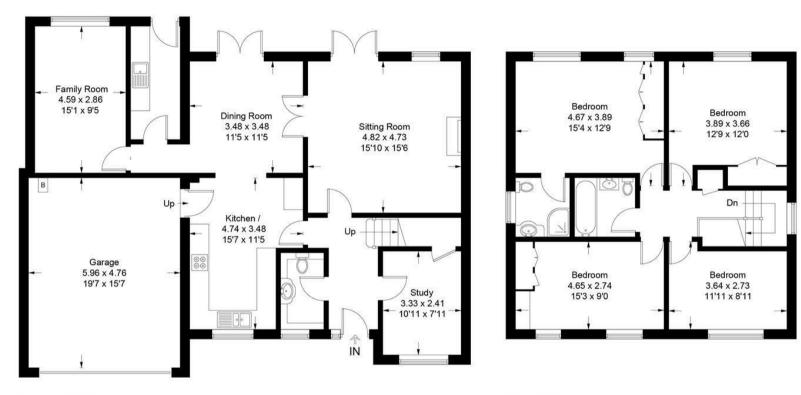

Upon entering the property you are welcomed with a bright and spacious entrance hall with a downstairs cloakroom and a study with a cupboard. The sitting room is a generous size with a feature fireplace and access directly out to the rear garden. The open plan kitchen/dining room, offers great space for entertaining. The kitchen is fitted with a range of cupboards and built in appliances and also benefits from a separate utility room. There is a family room overlooking the rear garden which completes the ground floor accommodation.

On the first floor there are four double bedrooms and a family bathroom. The principal bedroom is a good size and benefits from a range of fitted wardrobes and an ensuite shower room.

To the front of the property there is driveway parking leading to the integral double garage. Gated side access leads to the secluded rear garden with a patio adjoining the rear of the property, lawn and mature shrubs. The garden backs in a South East direction and measures approximately  $50' \times 58'$ .

Bookham station offers services to London Waterloo, Victoria and Guildford in the opposite direction.

Tenure Freehold

EPC

Council Tax Band C

Ground Floor First Floor

This plan is for layout guidance only. Not drawn to scale unless stated. Windows and door openings are approximate. Whilst every care is taken in the preparation of this plan, please check all dimensions, shapes and compass bearings before making decisions reliant upon them. (ID1135437)