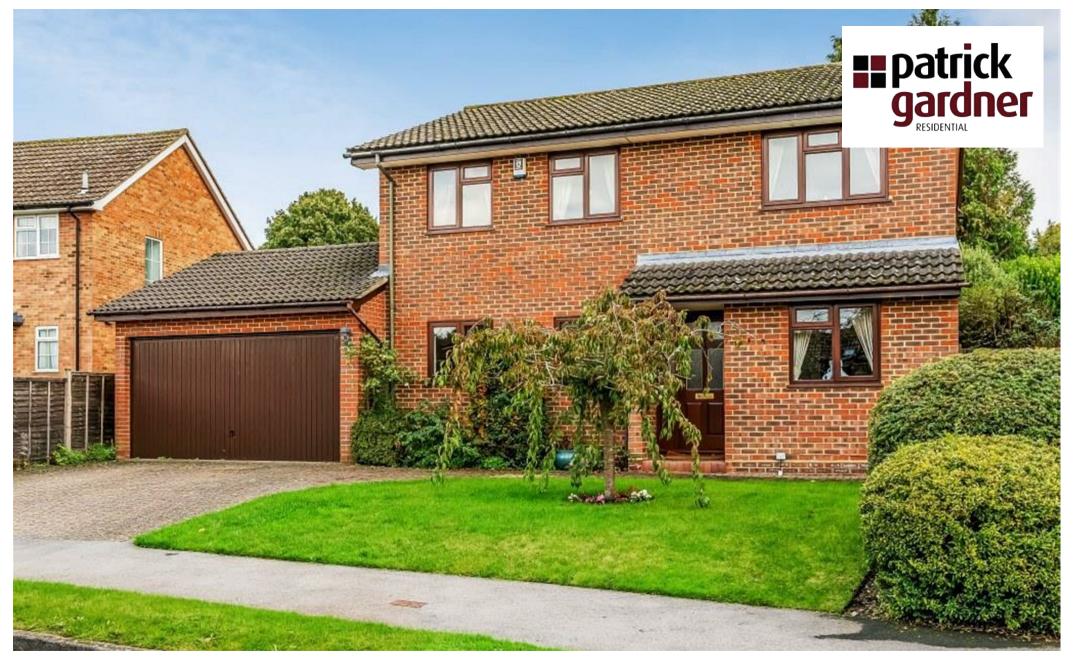

5 Sheridans Road, Great Bookham, Surrey, KT23 4RZ

Price Guide £795,000

- DETACHED FAMILY HOME
- 4 DOUBLE BEDROOMS
- UTILITY ROOM
- DRIVEWAY + GARAGE
- WALK TO LOCAL SHOPS

- CUL-DE-SAC
- 4 RECEPTION ROOMS
- BATHROOM + ENSUITE SHOWER ROOM
- SECLUDED SOUTH EAST GARDEN
- NO ONWARD CHAIN

## Description

This detached family home offers spacious accommodation, ideal for modern living, and is situated in an enviable cul-de-sac location just a short walk to Norbury Park and village shops nearby.

On the first floor there are four double bedrooms and a family bathroom. The principal bedroom is a good size and benefits from a range of fitted wardrobes and an ensuite shower room.

To the front of the property there is driveway parking leading to the integral double garage. Gated side access leads to the secluded rear garden with a patio adjoining the rear of the property, lawn and mature shrubs. The garden backs in a South East direction and measures approximately  $50' \times 58'$ .