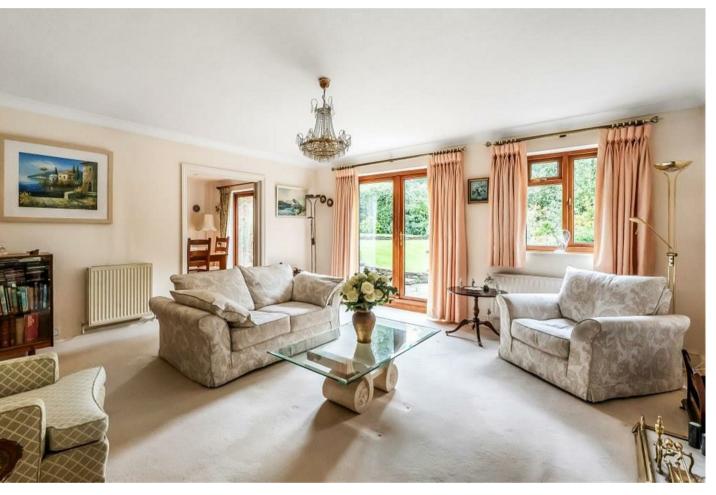

Upon entering the property you are welcomed with a bright and spacious entrance hall with a downstairs cloakroom and a study with a cupboard. The sitting room is a generous size with a feature fireplace and access directly out to the rear garden. The open plan kitchen/dining room, offers great space for entertaining. The kitchen is fitted with a range of cupboards and built in appliances and also benefits from a separate utility room. There is a family room overlooking the rear garden which completes the ground floor accommodation.