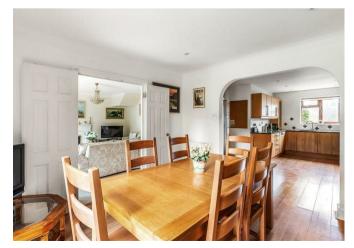

Upon entering the property you are welcomed with a bright and spacious entrance hall with a downstairs cloakroom and a study with a cupboard. The sitting room is a generous size with a feature fireplace and access directly out to the rear garden. The open plan kitchen/dining room, offers great space for entertaining. The kitchen is fitted with a range of cupboards and built in appliances and also benefits from a separate utility room. There is a family room overlooking the rear garden which completes the ground floor accommodation.