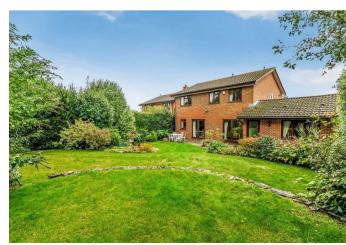

On the first floor there are four double bedrooms and a family bathroom. The principal bedroom is a good size and benefits from a range of fitted wardrobes and an ensuite shower room.

To the front of the property there is driveway parking leading to the integral double garage. Gated side access leads to the secluded rear garden with a patio adjoining the rear of the property, lawn and mature shrubs. The garden backs in a South East direction and measures approximately  $50' \times 58'$ .