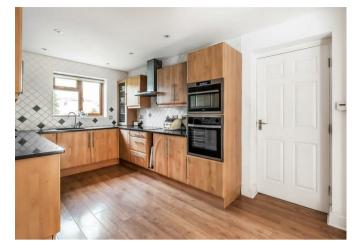

Upon entering the property you are welcomed with a bright and spacious entrance hall with a downstairs cloakroom and a study with a cupboard. The sitting room is a generous size with a feature fireplace and access directly out to the rear garden. The open plan kitchen/dining room, offers great space for entertaining. The kitchen is fitted with a range of cupboards and built in appliances and also benefits from a separate utility room. There is a family room overlooking the rear garden which completes the ground floor accommodation.