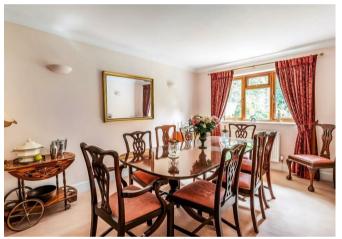

Upon entering the property you are welcomed with a bright and spacious entrance hall with a downstairs cloakroom and a study with a cupboard. The sitting room is a generous size with a feature fireplace and access directly out to the rear garden. The open plan kitchen/dining room, offers great space for entertaining. The kitchen is fitted with a range of cupboards and built in appliances and also benefits from a separate utility room. There is a family room overlooking the rear garden which completes the ground floor accommodation.