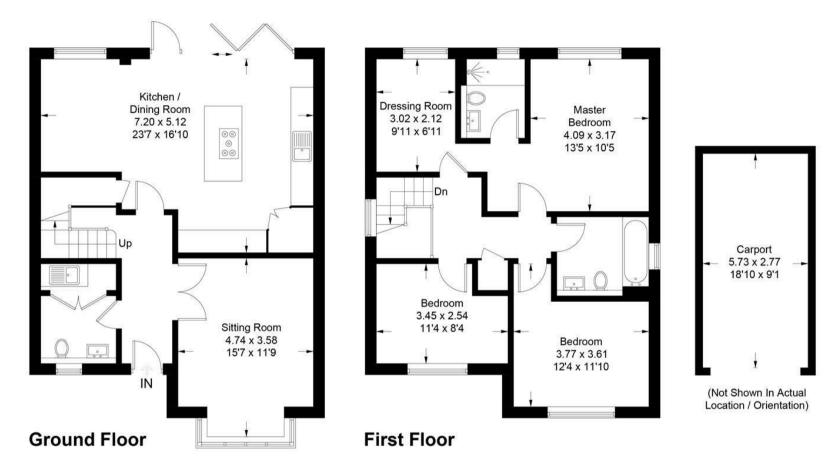

## Approximate Gross Internal Area = 128.1 sq m / 1379 sq ft (Excluding Carport)

This plan is for layout guidance only. Not drawn to scale unless stated. Windows and door openings are approximate. Whilst every care is taken in the preparation of this plan, please check all dimensions, shapes and compass bearings before making decisions reliant upon them. (ID1089057) www.bagshawandhardy.com © 2024