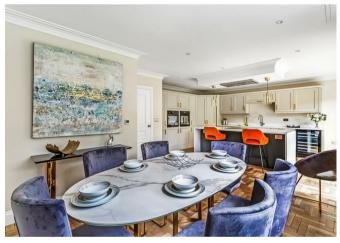

A formal drawing room is located to the front of the property with a low bay window being a particular feature of the property. A stunning kitchen/dining/family room to the rear of the property provides a generous hub for entertaining as well as every day family life. The elegant kitchen units are complemented by stylish stone worktops and finished with AEG appliances.