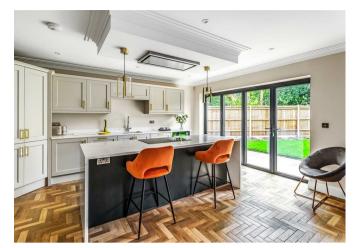

A formal drawing room is located to the front of the property with a low bay window being a particular feature of the property. A stunning kitchen/dining/family room to the rear of the property provides a generous hub for entertaining as well as every day family life. The elegant kitchen units are complemented by stylish stone worktops and finished with AEG appliances.