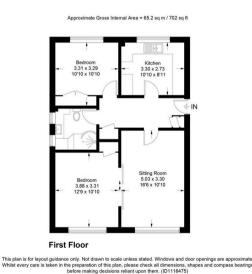

The property is approached off Edenside Road with a communal front door and staircase to one's own front door. A spacious hallway has a storage cupboard and leads through to a sitting room with a picture window and sliding doors to the principle bedroom with a store cupboard. A second double bedroom features off the hallway and both are served by a shower room and w.c. A fitted kitchen with floor and wall mounted cupboards also leaves space for a freestanding and fitted appliances. Externally there is a garden store.