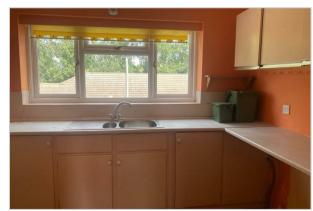

The property is approached off Edenside Road with a communal front door and staircase to one's own front door. A spacious hallway has a storage cupboard and leads through to a sitting room with a picture window and sliding doors to the principle bedroom with a store cupboard. A second double bedroom features off the hallway and both are served by a shower room and w.c. A fitted kitchen with floor and wall mounted cupboards also leaves space for a freestanding and fitted appliances. Externally there is a garden store.