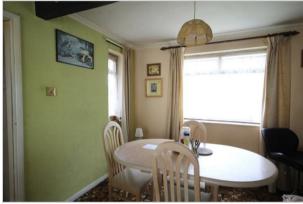

The front door opens onto an entrance hall with an under stairs cupboard with a part glazed door through to a lounge/dining room with space for a table and chairs and a seating area in front of sliding patio doors to the garden. The kitchen offers worktops, floor and wall mounted cupboards, space for freestanding appliances and a door to a lean to and garden.