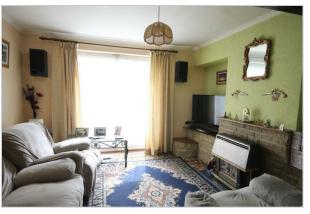

The front door opens onto an entrance hall with an under stairs cupboard with a part glazed door through to a lounge/dining room with space for a table and chairs and a seating area in front of sliding patio doors to the garden. The kitchen offers worktops, floor and wall mounted cupboards, space for freestanding appliances and a door to a lean to and garden.