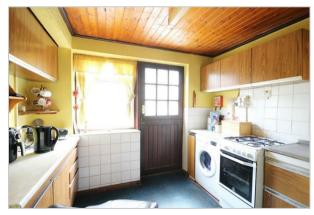

The front door opens onto an entrance hall with an under stairs cupboard with a part glazed door through to a lounge/dining room with space for a table and chairs and a seating area in front of sliding patio doors to the garden. The kitchen offers worktops, floor and wall mounted cupboards, space for freestanding appliances and a door to a lean to and garden.