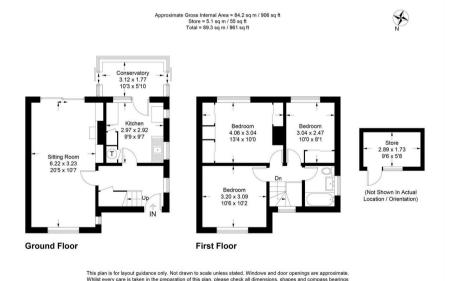

The front door opens onto an entrance hall with an under stairs cupboard with a part glazed door through to a lounge/dining room with space for a table and chairs and a seating area in front of sliding patio doors to the garden. The kitchen offers worktops, floor and wall mounted cupboards, space for freestanding appliances and a door to a lean to and garden.

On the first floor there are three good size bedrooms and a family bathroom and w.c.

Outside the property is approached by a pedestrian gate and pathway to the front door. Side access leads onto the rear garden, laid to lawn.