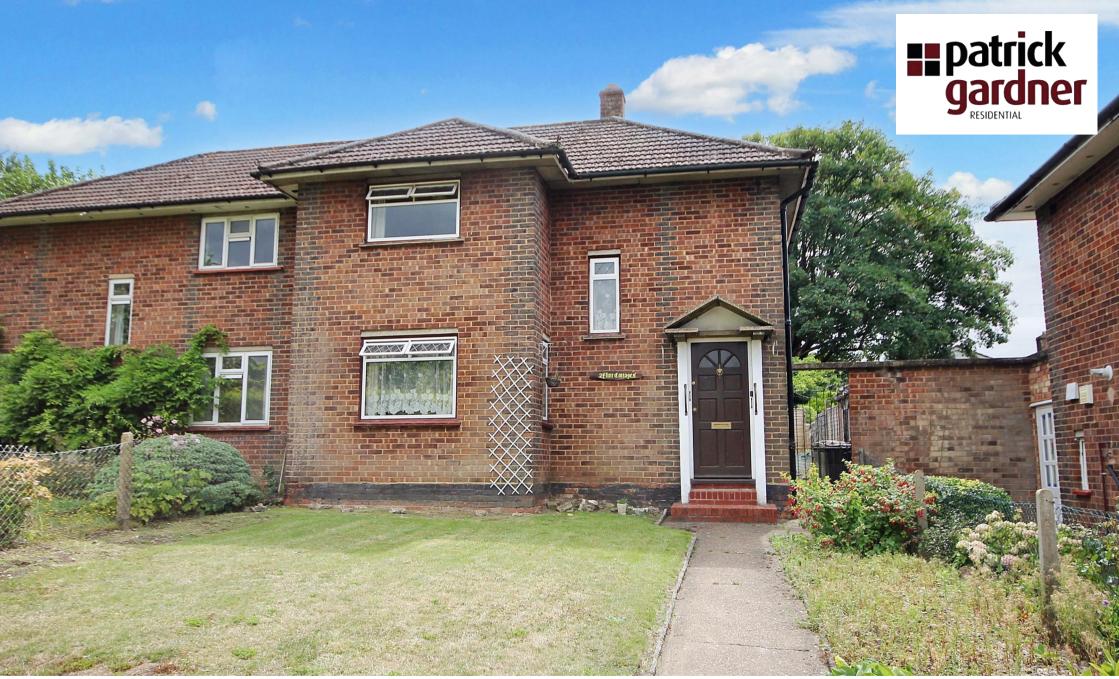

2 Flint Cottages Leatherhead Road, Great Bookham, KT23 4SX

Asking Price £439,950

- THREE BEDROOM SEMI DETACHED HOUSE
- LOUNGE/DINING ROOM
- UPSTAIRS BATHROOM & W.C.
- WALK TO LOCAL SHOPS NEARBY
- CLOSE TO NORBURY PARK

- IN NFFD OF COMPLETE MODERNISATION
- FITTED KITCHEN
- FRONT & REAR GARDENS
- CONVENIENT FOR LOCAL SCHOOLS
- EASY REACH OF AMENITIES

A three bedroom semi-detached home conveniently located for local village shops, schools and amenities nearby. Now in need of complete modernisation the property offers plenty of scope for improvement to one's own specification.

The front door opens onto an entrance hall with an under stairs cupboard with a part glazed door through to a lounge/dining room with space for a table and chairs and a seating area in front of sliding patio doors to the garden. The kitchen offers worktops, floor and wall mounted cupboards, space for freestanding appliances and a door to a lean to and garden.

On the first floor there are three good size bedrooms and a family bathroom and w.c.

Outside the property is approached by a pedestrian gate and pathway to the front door. Side access leads onto the rear garden, laid to lawn.