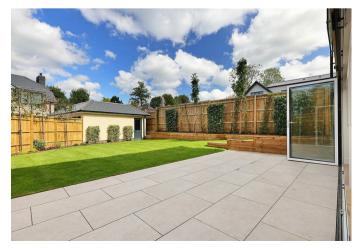

A superb master suite is located on the first floor with fully fitted wardrobes, luxury bathroom ensuite and Juliette balcony. The guest bedroom, with attractive shower room ensuite, also opens to a Juliette balcony overlooking the rear garden. The family bathroom with freestanding bath and separate shower complements two good sized double bedrooms, both with fitted wardrobes. The top floor with two further rooms and a separate bathroom can be utilised for your own personal needs. Growing children can have a play/gaming room or the space could be used as a home office.