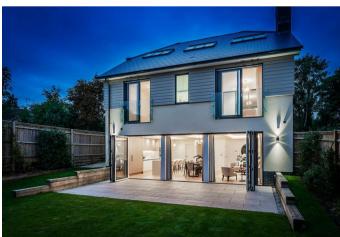

## Description

One of just four boutique style homes - MULBERRY HOUSE is a spacious 5/6 bedroom detached family home offering high end, elegant finishes throughout.

A snug is situated on the ground floor which can be used as a peaceful retreat for those cosy evenings or as a great space for kids to play. Stairs lead down to an impressive living space with over height ceilings and wide bi-folding doors spanning the full width of the property. Three separate living spaces are expertly framed with deep coffered ceilings and recessed ambient mood lighting.

The bespoke kitchen area with elegant floor to ceiling units boasts high end kitchen appliances. A wide island unit with stylish drop lighting completes the stunning kitchen. The utility room is located off the kitchen and provides extra storage and laundry facilities.