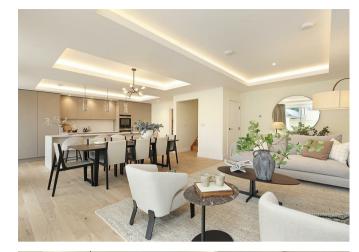

## Description

One of just four boutique style homes - MULBERRY HOUSE is a spacious 5/6 bedroom detached family home offering high end, elegant finishes throughout.

A snug is situated on the ground floor which can be used as a peaceful retreat for those cosy evenings or as a great space for kids to play. Stairs lead down to an impressive living space with over height ceilings and wide bi-folding doors spanning the full width of the property. Three separate living spaces are expertly framed with deep coffered ceilings and recessed ambient mood lighting.

The bespoke kitchen area with elegant floor to ceiling units boasts high end kitchen appliances. A wide island unit with stylish drop lighting completes the stunning kitchen. The utility room is located off the kitchen and provides extra storage and laundry facilities.