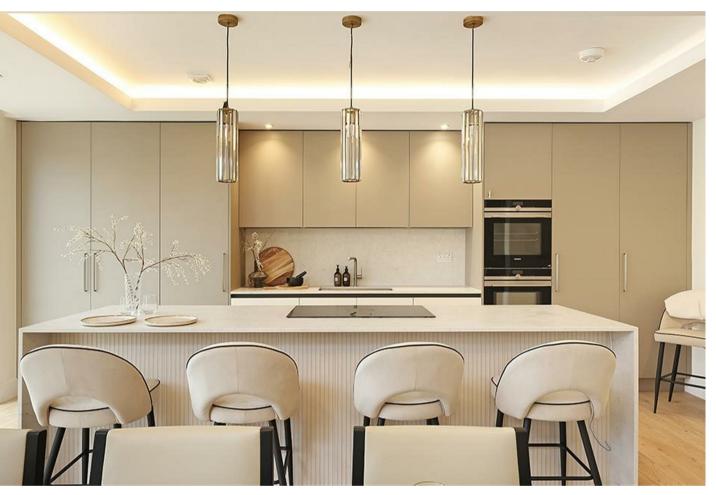

The bespoke kitchen area with elegant floor to ceiling units boasts high end kitchen appliances. A wide island unit with stylish drop lighting completes the stunning kitchen. The utility room is located off the kitchen and provides extra storage and laundry facilities.