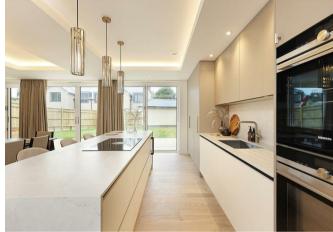

The bespoke kitchen area with elegant floor to ceiling units boasts high end kitchen appliances. A wide island unit with stylish drop lighting completes the stunning kitchen. The utility room is located off the kitchen and provides extra storage and laundry facilities.