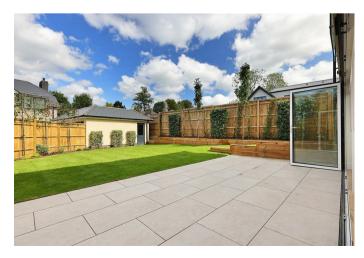

A superb master suite is located on the first floor with fully fitted wardrobes, luxury bathroom ensuite and Juliette balcony. The guest bedroom, with attractive shower room ensuite, also opens to a Juliette balcony overlooking the rear garden. The family bathroom with freestanding bath and separate shower complements two good sized double bedrooms, both with fitted wardrobes. The top floor with two further rooms and a separate bathroom can be utilised for your own personal needs. Growing children can have a play/gaming room or the space could be used as a home office.