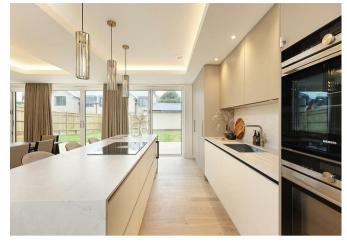

The bespoke kitchen area with elegant floor to ceiling units boasts high end kitchen appliances. A wide island unit with stylish drop lighting completes the stunning kitchen. The utility room is located off the kitchen and provides extra storage and laundry facilities.