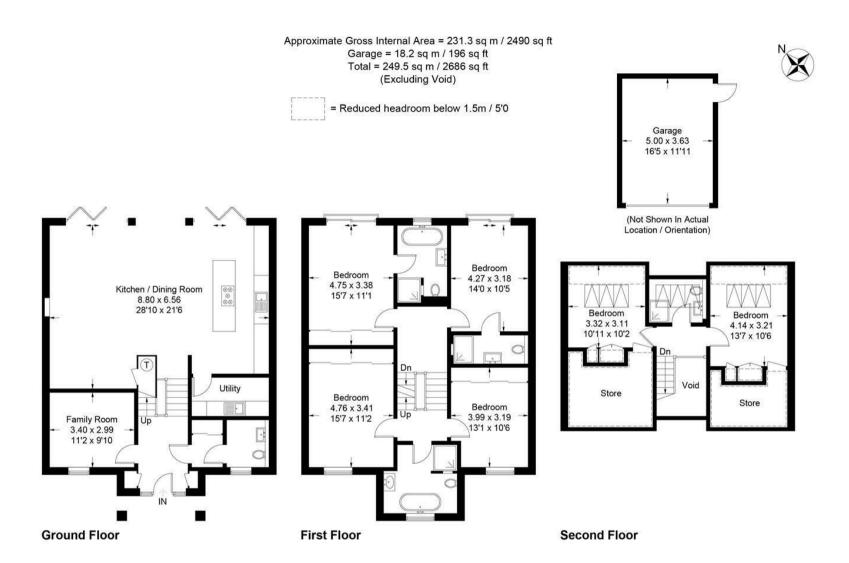

Tenure Freehold EPC R

Council Tax Band G

This plan is for layout guidance only. Not drawn to scale unless stated. Windows and door openings are approximate. Whilst every care is taken in the preparation of this plan, please check all dimensions, shapes and compass bearings before making decisions reliant upon them. (ID989957)