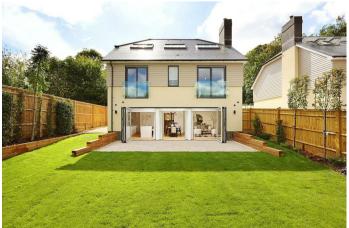

Mulberry House, Foxley Place, Kennel Lane, Fetcham, Surrey, KT22 9PG

Price Guide £1,495,000

- 5/6 BEDROOMS
- BESPOKE CONTEMPORARY KITCHEN
- JULIETTE BALCONIES
- GENEROUS REAR GARDEN
- GARAGE WITH EV CHARGING

A superb master suite is located on the first floor with fully fitted wardrobes, luxury bathroom ensuite and Juliette balcony. The guest bedroom, with attractive shower room ensuite, also opens to a Juliette balcony overlooking the rear garden. The family bathroom with freestanding bath and separate shower complements two good sized double bedrooms, both with fitted wardrobes. The top floor with two further rooms and a separate bathroom can be utilised for your own personal needs. Growing children can have a play/gaming room or the space could be used as a home office.