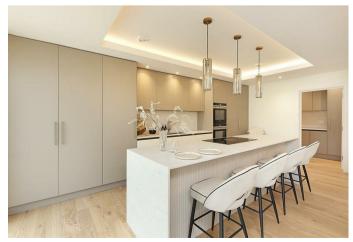

The bespoke kitchen area with elegant floor to ceiling units boasts high end kitchen appliances. A wide island unit with stylish drop lighting completes the stunning kitchen. The utility room is located off the kitchen and provides extra storage and laundry facilities.