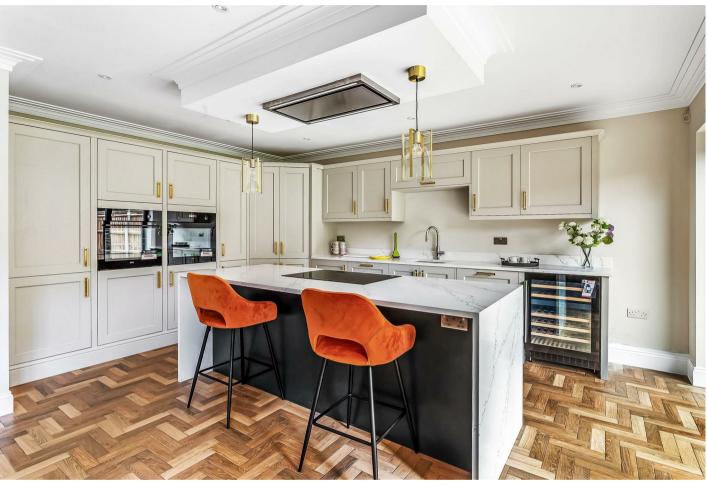

On entering the property the wide, welcoming hallway is beautifully finished with wood effect ceramic tiling, deep skirtings and decorative coving. A formal drawing room is located to the front of the property with a low bay window being a particular feature of the property. A stunning kitchen/dining/family room to the rear of the property provides a generous hub for entertaining as well as every day family life. The elegant kitchen units are complemented by stylish stone worktops and finished with AEG appliances including double oven, induction hob, dishwasher, ceiling mounted extractor fan as well as Quooker hot tap and Hoover wine cooler.

\*NB photos are from the Show Home

**Tenure** Freehold

**EPC** 

Council Tax Band TBC