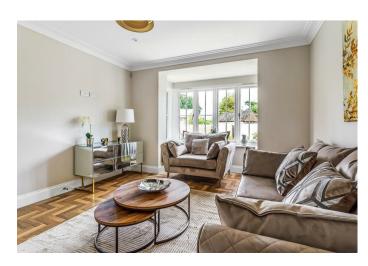

On entering the property the wide, welcoming hallway is beautifully finished with wood effect ceramic tiling, deep skirtings and decorative coving. A formal drawing room is located to the front of the property with a low bay window being a particular feature of the property. A stunning kitchen/dining/family room to the rear of the property provides a generous hub for entertaining as well as every day family life. The elegant kitchen units are complemented by stylish stone worktops and finished with AEG appliances including double oven, induction hob, dishwasher, ceiling mounted extractor fan as well as Quooker hot tap and Hoover wine cooler.

\*NB photos are from the Show Home

**Tenure** Freehold

**EPC** 

Council Tax Band TBC