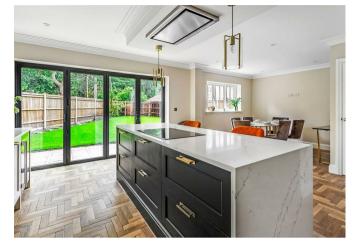

On entering the property the wide, welcoming hallway is beautifully finished with wood effect ceramic tiling, deep skirtings and decorative coving. A formal drawing room is located to the front of the property with a low bay window being a particular feature of the property. A stunning kitchen/dining/family room to the rear of the property provides a generous hub for entertaining as well as every day family life. The elegant kitchen units are complemented by stylish stone worktops and finished with AEG appliances including double oven, induction hob, dishwasher, ceiling mounted extractor fan as well as Quooker hot tap and Hoover wine cooler.

\*NB photos are from the Show Home

**Tenure** Freehold

**EPC** 

Council Tax Band TBC