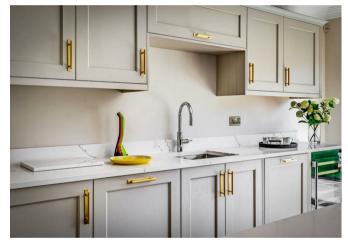

On entering the property the wide, welcoming hallway is beautifully finished with wood effect ceramic tiling, deep skirtings and decorative coving. A formal drawing room is located to the front of the property with a low bay window being a particular feature of the property. A stunning kitchen/dining/family room to the rear of the property provides a generous hub for entertaining as well as every day family life. The elegant kitchen units are complemented by stylish stone worktops and finished with AEG appliances including double oven, induction hob, dishwasher, ceiling mounted extractor fan as well as Quooker hot tap and Hoover wine cooler.

\*NB photos are from the Show Home

**Tenure** Freehold

**EPC** 

Council Tax Band TBC