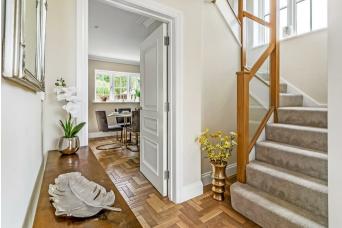

On entering the property the wide, welcoming hallway is beautifully finished with wood effect ceramic tiling, deep skirtings and decorative coving. A formal drawing room is located to the front of the property with a low bay window being a particular feature of the property. A stunning kitchen/dining/family room to the rear of the property provides a generous hub for entertaining as well as every day family life. The elegant kitchen units are complemented by stylish stone worktops and finished with AEG appliances including double oven, induction hob, dishwasher, ceiling mounted extractor fan as well as Quooker hot tap and Hoover wine cooler.

\*NB photos are from the Show Home

**Tenure** Freehold

**EPC** 

Council Tax Band TBC