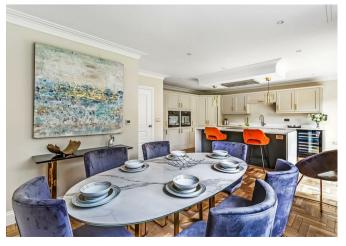

On entering the property the wide, welcoming hallway is beautifully finished with wood effect ceramic tiling, deep skirtings and decorative coving. A formal drawing room is located to the front of the property with a low bay window being a particular feature of the property. A stunning kitchen/dining/family room to the rear of the property provides a generous hub for entertaining as well as every day family life. The elegant kitchen units are complemented by stylish stone worktops and finished with AEG appliances including double oven, induction hob, dishwasher, ceiling mounted extractor fan as well as Quooker hot tap and Hoover wine cooler.

\*NB photos are from the Show Home

**Tenure** Freehold

**EPC** 

Council Tax Band TBC