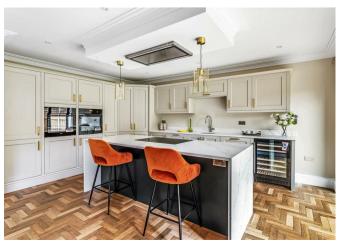

On entering the property the wide, welcoming hallway is beautifully finished with wood effect ceramic tiling, deep skirtings and decorative coving. A formal drawing room is located to the front of the property with a low bay window being a particular feature of the property. A stunning kitchen/dining/family room to the rear of the property provides a generous hub for entertaining as well as every day family life. The elegant kitchen units are complemented by stylish stone worktops and finished with AEG appliances including double oven, induction hob, dishwasher, ceiling mounted extractor fan as well as Quooker hot tap and Hoover wine cooler.

\*NB photos are from the Show Home

**Tenure** Freehold

**EPC** TBC

Council Tax Band TBC