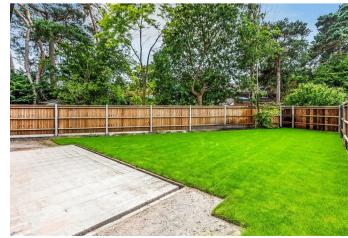

The first floor is home to four good sized double bedrooms, a highly appointed family bathroom and equally stylish ensuite shower room to the master bedroom.

Outside there is ample parking including an attractive barn style car port and two further parking spaces. The pleasant rear garden is ideal for whiling the day away on a sunny afternoon. This property comes with the POTENTIAL TO EXTEND into the loft space as well as the opportunity to add an orangery/sun room to the rear. For peace of mind the property is pre wired for a burglar alarm system and also comes with a 10 year insurance backed warranty.

\*NB photos are from the Show Home

**Tenure** Freehold

**EPC** TBC

Council Tax Band TBC