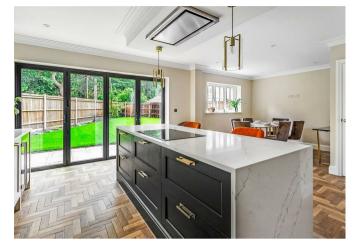

On entering the property the wide, welcoming hallway is beautifully finished with wood effect ceramic tiling, deep skirtings and decorative coving. A formal drawing room is located to the front of the property with a low bay window being a particular feature of the property. A stunning kitchen/dining/family room to the rear of the property provides a generous hub for entertaining as well as every day family life. The elegant kitchen units are complemented by stylish stone worktops and finished with AEG appliances including double oven, induction hob, dishwasher, ceiling mounted extractor fan as well as Quooker hot tap and Hoover wine cooler.

\*NB photos are from the Show Home

**Tenure** Freehold

**EPC** TBC

Council Tax Band TBC