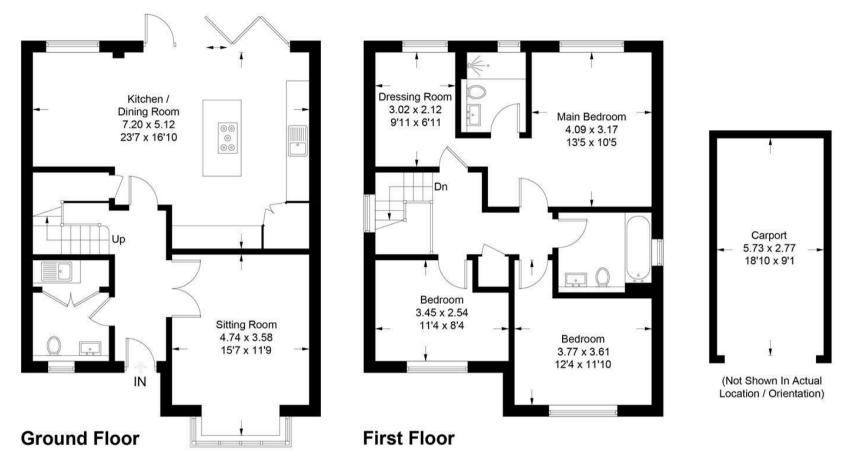

## Approximate Gross Internal Area = 128.1 sq m / 1379 sq ft (Excluding Carport)

This plan is for layout guidance only. Not drawn to scale unless stated. Windows and door openings are approximate. Whilst every care is taken in the preparation of this plan, please check all dimensions, shapes and compass bearings before making decisions reliant upon them. (ID1089063)

On entering the property the wide, welcoming hallway is beautifully finished with wood effect ceramic tiling, deep skirtings and decorative coving. A formal drawing room is located to the front of the property with a low bay window being a particular feature of the property. A stunning kitchen/dining/family room to the rear of the property provides a generous hub for entertaining as well as every day family life. The elegant kitchen units are complemented by stylish stone worktops and finished with AEG appliances including double oven, induction hob, dishwasher, ceiling mounted extractor fan as well as Quooker hot tap and Hoover wine cooler.

The first floor is home to four good sized double bedrooms, a highly appointed family bathroom and equally stylish ensuite shower room to the master bedroom.

Outside there is ample parking including an attractive barn style car port and two further parking spaces. The pleasant rear garden is ideal for whiling the day away on a sunny afternoon. This property comes with the POTENTIAL TO EXTEND into the loft space as well as the opportunity to add an orangery/sun room to the rear. For peace of mind the property is pre wired for a burglar alarm system and also comes with a 10 year insurance backed warranty.