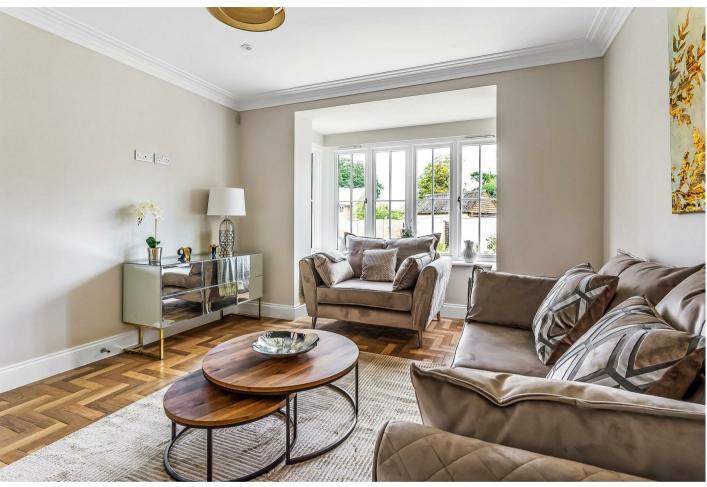

On entering the property the wide, welcoming hallway is beautifully finished with wood effect ceramic tiling, deep skirtings and decorative coving. A formal drawing room is located to the front of the property with a low bay window being a particular feature of the property. A stunning kitchen/dining/family room to the rear of the property provides a generous hub for entertaining as well as every day family life. The elegant kitchen units are complemented by stylish stone worktops and finished with AEG appliances including double oven, induction hob, dishwasher, ceiling mounted extractor fan as well as Quooker hot tap and Hoover wine cooler.

\*NB photos are from the Show Home

**Tenure** Freehold

**EPC** TBC

Council Tax Band TBC