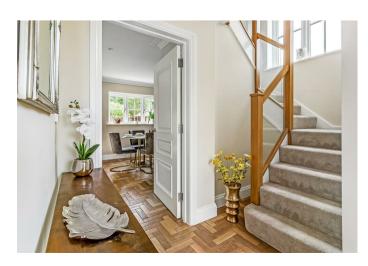

On entering the property the wide, welcoming hallway is beautifully finished with wood effect ceramic tiling, deep skirtings and decorative coving. A formal drawing room is located to the front of the property with a low bay window being a particular feature of the property. A stunning kitchen/dining/family room to the rear of the property provides a generous hub for entertaining as well as every day family life. The elegant kitchen units are complemented by stylish stone worktops and finished with AEG appliances including double oven, induction hob, dishwasher, ceiling mounted extractor fan as well as Quooker hot tap and Hoover wine cooler.

\*NB photos are from the Show Home

**Tenure** Freehold

**EPC** TBC

Council Tax Band TBC