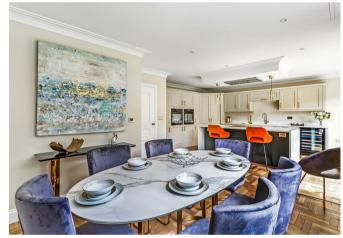

On entering the property the wide, welcoming hallway is beautifully finished with wood effect ceramic tiling, deep skirtings and decorative coving. A formal drawing room is located to the front of the property with a low bay window being a particular feature of the property. A stunning kitchen/dining/family room to the rear of the property provides a generous hub for entertaining as well as every day family life. The elegant kitchen units are complemented by stylish stone worktops and finished with AEG appliances including double oven, induction hob, dishwasher, ceiling mounted extractor fan as well as Quooker hot tap and Hoover wine cooler.

\*NB photos are from the Show Home

**Tenure** Freehold

**EPC** TBC

Council Tax Band TBC