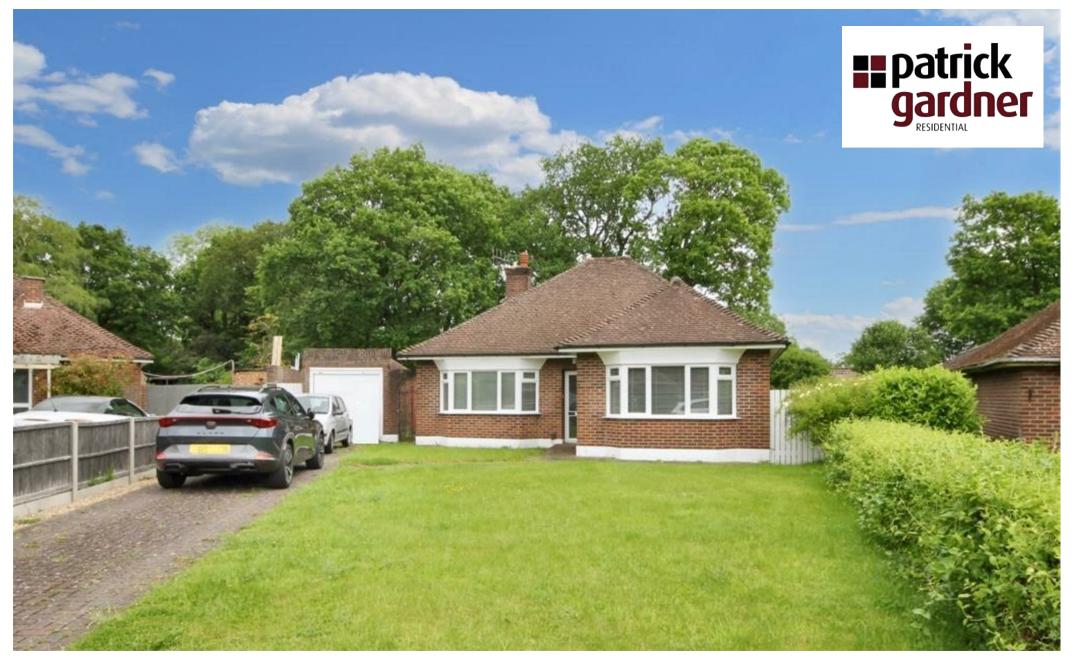

Westfield Drive, Great Bookham, Surrey, KT23 3NU

Asking Price £655,000

- DETACHED BUNAGLOW
- SCOPE TO ENLARGE (STPP)
- 3 DOUBLE BEDROOMS
- GENEROUS SIZE GARDEN
- DETACHED GARAGE

- IN NEED OF MODERNISATION
- CUL-DE-SAC LOCATION
- LIVING ROOM WITH BAY WINDOW
- DRIVEWAY PARKING
- NO ONWARD CHAIN

## Description

This spacious three-bedroom detached bungalow is in need of some modernisation and has potential to extend subject to planning permission. The property is situated in a peaceful cul-de-sac and benefits from no onward chain.

To the front of the property is a driveway with ample parking, garage and lawned area. Gated side access leads to the private, East facing rear garden which is laid to lawn and has mature hedging. The garden has an average width of 93' and depth of 50'. There is also a number of brickbuilt store sheds at the rear of the garage allowing plenty of storage.