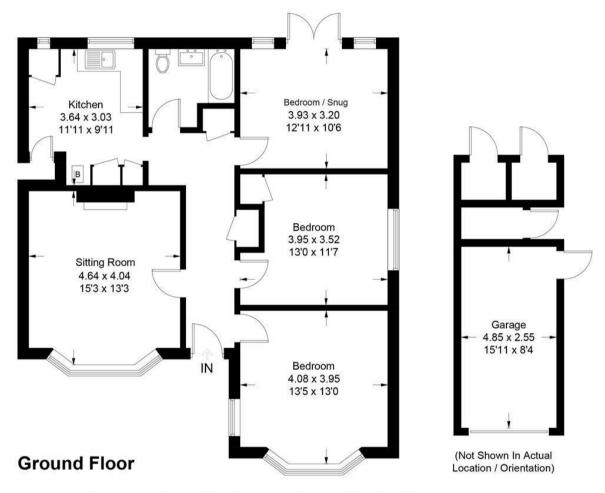

## Approximate Gross Internal Area = 88.5 sq m / 953 sq ft Outbuildings = 17 sq m / 183 sq ft Total = 105.5 sq m / 1136 sq ft

This plan is for layout guidance only. Not drawn to scale unless stated. Windows and door openings are approximate. Whilst every care is taken in the preparation of this plan, please check all dimensions, shapes and compass bearings before making decisions reliant upon them. (ID1086955)