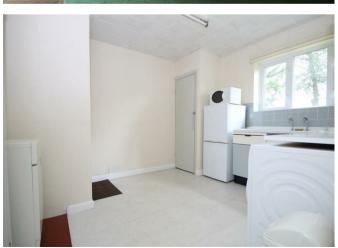

Upon entering the property, you are welcomed with a bright entrance hall with two storage cupboards. The lounge is accessed from the entrance hall and has a feature fireplace, a large bay window allowing plenty of natural light. At the rear of the property, the kitchen has a range of units and space for white goods. There is also access to the rear garden and garage.