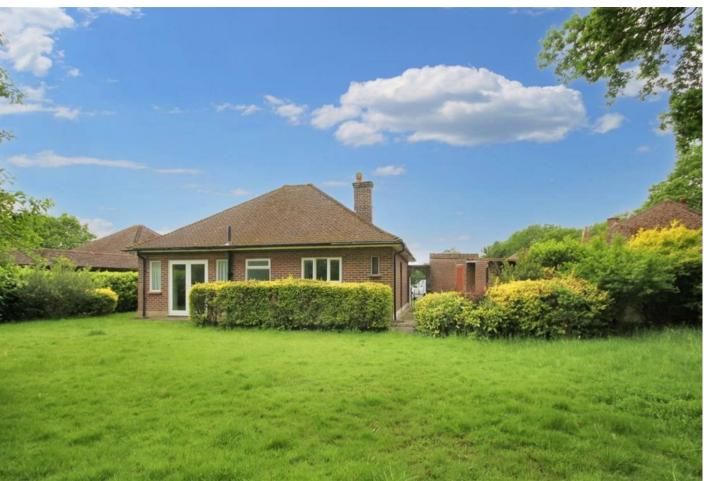

Westfield Drive, Great Bookham, Surrey, KT23 3NU

Asking Price £655,000

- DETACHED BUNAGLOW
- SCOPE TO ENLARGE (STPP)
- 3 DOUBLE BEDROOMS
- GENEROUS SIZE GARDEN
- DETACHED GARAGE

- IN NEED OF MODERNISATION
- CUL-DE-SAC LOCATION
- LIVING ROOM WITH BAY WINDOW
- DRIVEWAY PARKING
- NO ONWARD CHAIN

## Description

This spacious three-bedroom detached bungalow is in need of some modernisation and has potential to extend subject to planning permission. The property is situated in a peaceful cul-de-sac and benefits from no onward chain.

To the front of the property is a driveway with ample parking, garage and lawned area. Gated side access leads to the private, East facing rear garden which is laid to lawn and has mature hedging. The garden has an average width of 93' and depth of 50'. There is also a number of brickbuilt store sheds at the rear of the garage allowing plenty of storage.