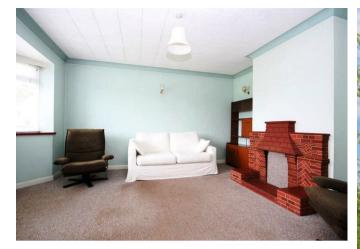

Upon entering the property, you are welcomed with a bright entrance hall with two storage cupboards. The lounge is accessed from the entrance hall and has a feature fireplace, a large bay window allowing plenty of natural light. At the rear of the property, the kitchen has a range of units and space for white goods. There is also access to the rear garden and garage.