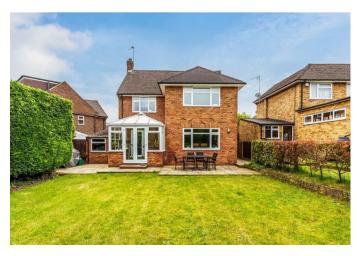

On the first floor the principal bedroom features an en-suite shower room and three further bedrooms are served by a family bathroom suite and separate w.c.

Outside the front of the property offers driveway parking leading to a garage store to the front and a utility store to the rear. Side access opens onto a delightful rear garden laid to lawn with a patio for alfresco dining, mature hedge screening and a sunny westerly aspect.