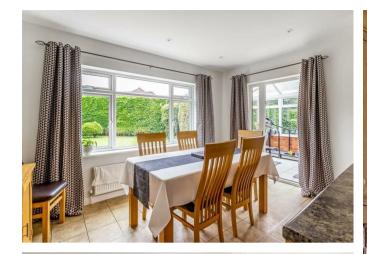

The front door opens onto an entrance hall with a handy cloakroom and leads through to a good sized sitting room with a feature fireplace and conservatory off and doors onto the patio and garden. The kitchen/breakfast room features plenty of worktops, cupboards for storage, integrated appliances and plenty of space for a dining table and a further door onto the conservatory.