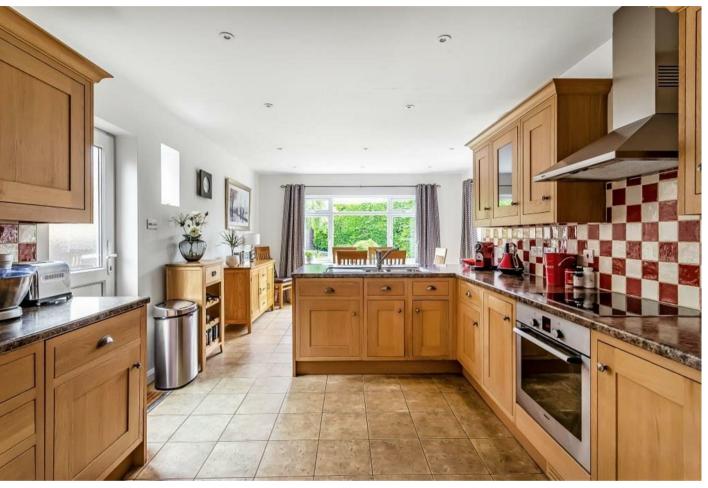

The front door opens onto an entrance hall with a handy cloakroom and leads through to a good sized sitting room with a feature fireplace and conservatory off and doors onto the patio and garden. The kitchen/breakfast room features plenty of worktops, cupboards for storage, integrated appliances and plenty of space for a dining table and a further door onto the conservatory.