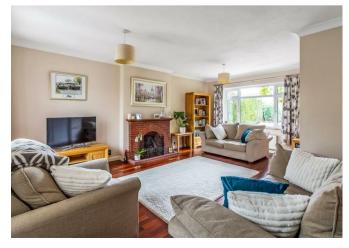

The front door opens onto an entrance hall with a handy cloakroom and leads through to a good sized sitting room with a feature fireplace and conservatory off and doors onto the patio and garden. The kitchen/breakfast room features plenty of worktops, cupboards for storage, integrated appliances and plenty of space for a dining table and a further door onto the conservatory.