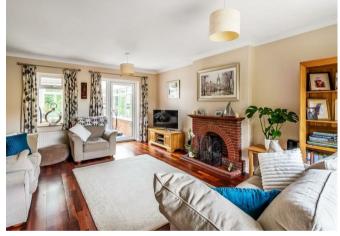

The front door opens onto an entrance hall with a handy cloakroom and leads through to a good sized sitting room with a feature fireplace and conservatory off and doors onto the patio and garden. The kitchen/breakfast room features plenty of worktops, cupboards for storage, integrated appliances and plenty of space for a dining table and a further door onto the conservatory.