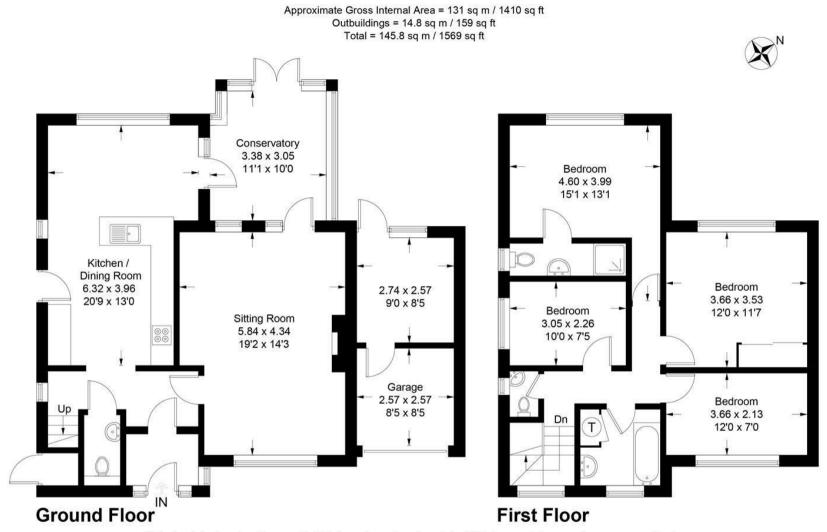

## Description

Nestling at the head of a cul-de-sac within easy reach of Polesden Lacey and The Howard of Effingham School is this well presented four bedroom family home offering well proportioned accommodation including a kitchen/dining room, en-suite to the principle bedroom and a delightful rear garden with a sunny westerly aspect.

The front door opens onto an entrance hall with a handy cloakroom and leads through to a good sized sitting room with a feature fireplace and conservatory off and doors onto the patio and garden. The kitchen/breakfast room features plenty of worktops, cupboards for storage, integrated appliances and plenty of space for a dining table and a further door onto the conservatory.

On the first floor the principal bedroom features an en-suite shower room and three further bedrooms are served by a family bathroom suite and separate w.c.

Outside the front of the property offers driveway parking leading to a garage store to the front and a utility store to the rear. Side access opens onto a delightful rear garden laid to lawn with a patio for alfresco dining, mature hedge screening and a sunny westerly aspect.

Further amenities include Effingham Golf Club, the popular Vineries Garden Centre and Norbury Park.

**Tenure** Freehold

EPC E

This plan is for layout guidance only. Not drawn to scale unless stated. Windows and door openings are approximate. Whilst every care is taken in the preparation of this plan, please check all dimensions, shapes and compass bearings before making decisions reliant upon them. (ID1082513)