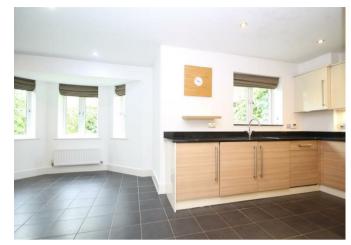

The accommodation comprises an inviting hallway and useful cloakroom. The kitchen/breakfast room boasts a fully fitted with a range of quality kitchen cabinets with complementary granite worksurfaces and stainless steel appliances. A light and airy lounge features to the rear.