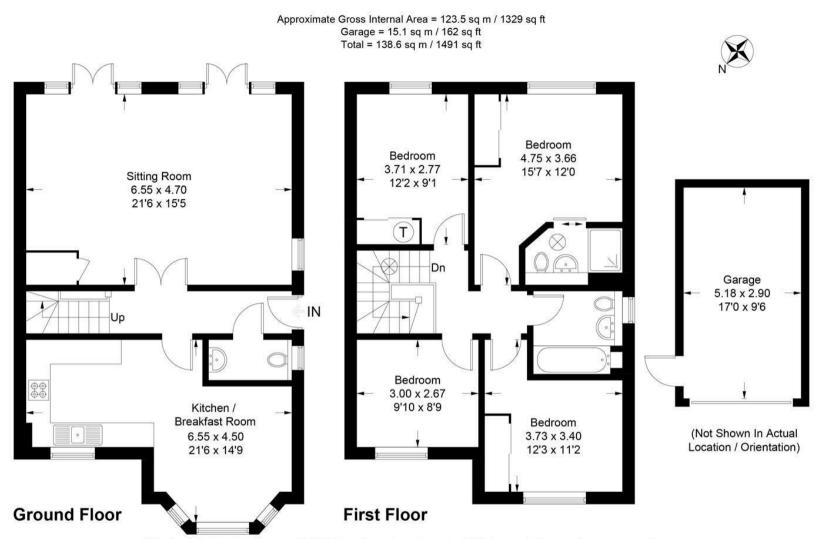

Tenure Freehold C

Council Tax Band

Private Road Charge £200 per annum

This plan is for layout guidance only. Not drawn to scale unless stated. Windows and door openings are approximate. Whilst every care is taken in the preparation of this plan, please check all dimensions, shapes and compass bearings before making decisions reliant upon them. (ID935183)