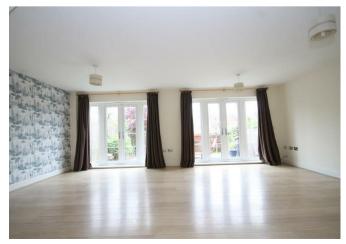

The accommodation comprises an inviting hallway and useful cloakroom. The kitchen/breakfast room boasts a fully fitted with a range of quality kitchen cabinets with complementary granite worksurfaces and stainless steel appliances. A light and airy lounge features to the rear.