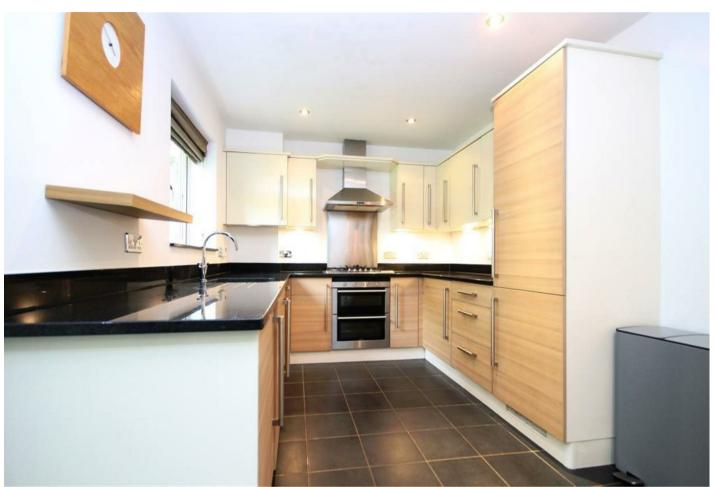

The accommodation comprises an inviting hallway and useful cloakroom. The kitchen/breakfast room boasts a fully fitted with a range of quality kitchen cabinets with complementary granite worksurfaces and stainless steel appliances. A light and airy lounge features to the rear.