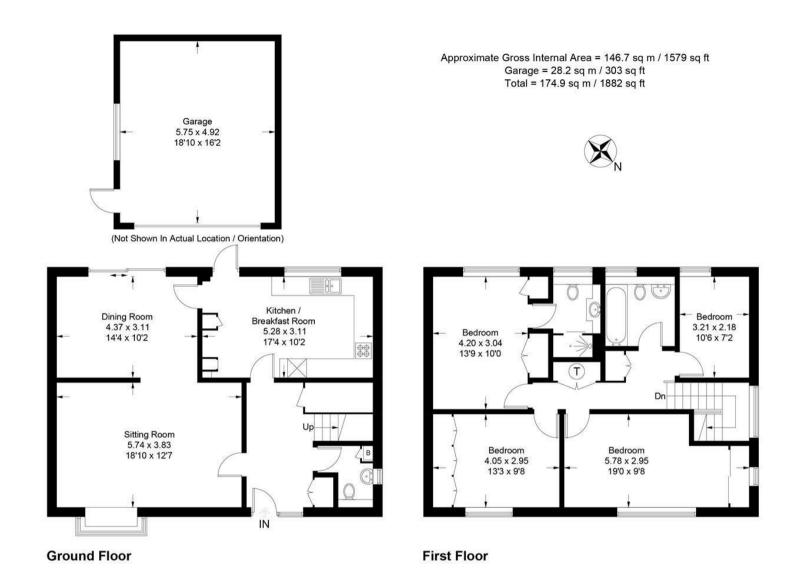

## Description

Situated in a popular residential road is this four bedroom detached family house having been in the same ownership for some 40 years and conveniently located for excellent schools, shops and Norbury Park nearby. The property benefits from an en-suite to the master bedroom, a kitchen/breakfast room and a detached double garage.

The front door opens onto a welcoming entrance hall with a cloaks cupboard, separate w.c and an under stairs cupboard. The sitting room provides plenty of space for guests and leads to the dining room with ample space for table and chairs along with sliding doors onto the garden. The kitchen/breakfast room offers plenty of worktops, cupboard storage, integrated and freestanding appliances. Access also leads onto the garden.

The first floor landing features an access to roofspace and a useful airing cupboard. The principal bedroom boasts fitted wardrobes and its own en-suite shower room. Three further bedrooms (two of which are doubles) are served by a family bathroom suite.

Outside the property is approached by an in/out pea shingle driveway leading to a detached double garage with an electric up and over door. Gated access leads onto a delightful rear garden, laid to lawn with screen hedging to the rear and a sunny South Westerly aspect.

**Tenure** Freehold

EPC C

Council Tax Band

Residents Association Charge £90 per annum

This plan is for layout guidance only. Not drawn to scale unless stated. Windows and door openings are approximate. Whilst every care is taken in the preparation of this plan, please check all dimensions, shapes and compass bearings before making decisions reliant upon them. (ID1063166)