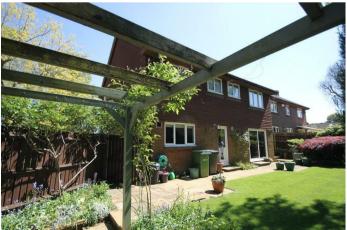

Outside the property is approached by an in/out pea shingle driveway leading to a detached double garage with an electric up and over door. Gated access leads onto a delightful rear garden, laid to lawn with screen hedging to the rear and a sunny South Westerly aspect.