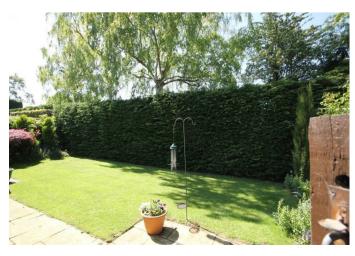

Outside the property is approached by an in/out pea shingle driveway leading to a detached double garage with an electric up and over door. Gated access leads onto a delightful rear garden, laid to lawn with screen hedging to the rear and a sunny South Westerly aspect.