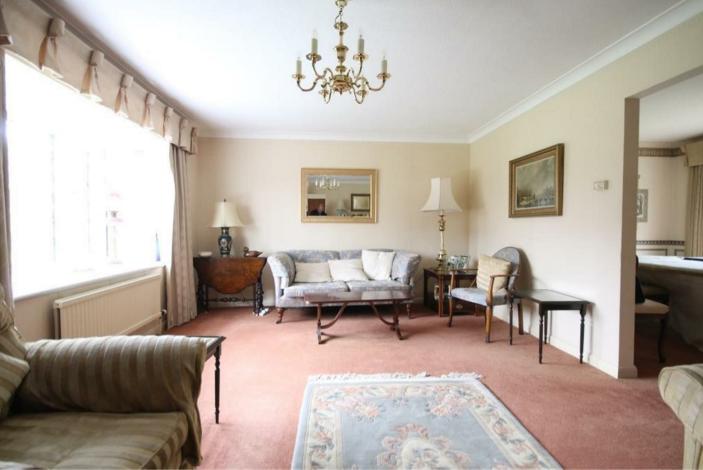

The front door opens onto a welcoming entrance hall with a cloaks cupboard, separate w.c and an under stairs cupboard. The sitting room provides plenty of space for guests and leads to the dining room with ample space for table and chairs along with sliding doors onto the garden. The kitchen/breakfast room offers plenty of worktops, cupboard storage, integrated and freestanding appliances. Access also leads onto the garden.