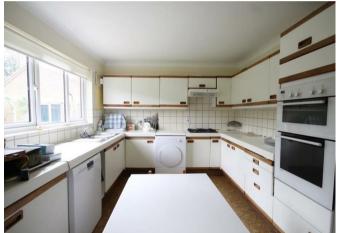

The front door opens onto a welcoming entrance hall with a cloaks cupboard, separate w.c and an under stairs cupboard. The sitting room provides plenty of space for guests and leads to the dining room with ample space for table and chairs along with sliding doors onto the garden. The kitchen/breakfast room offers plenty of worktops, cupboard storage, integrated and freestanding appliances. Access also leads onto the garden.