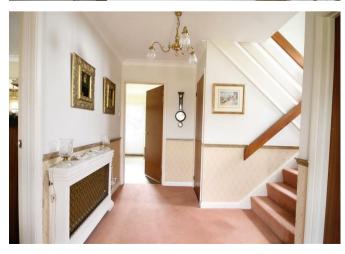

The front door opens onto a welcoming entrance hall with a cloaks cupboard, separate w.c and an under stairs cupboard. The sitting room provides plenty of space for guests and leads to the dining room with ample space for table and chairs along with sliding doors onto the garden. The kitchen/breakfast room offers plenty of worktops, cupboard storage, integrated and freestanding appliances. Access also leads onto the garden.