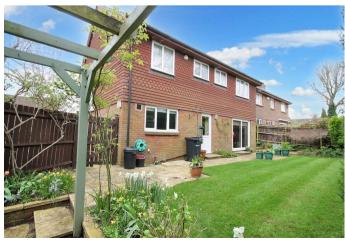

Outside the property is approached by an in/out pea shingle driveway leading to a detached double garage with an electric up and over door. Gated access leads onto a delightful rear garden, laid to lawn with screen hedging to the rear and a sunny South Westerly aspect.