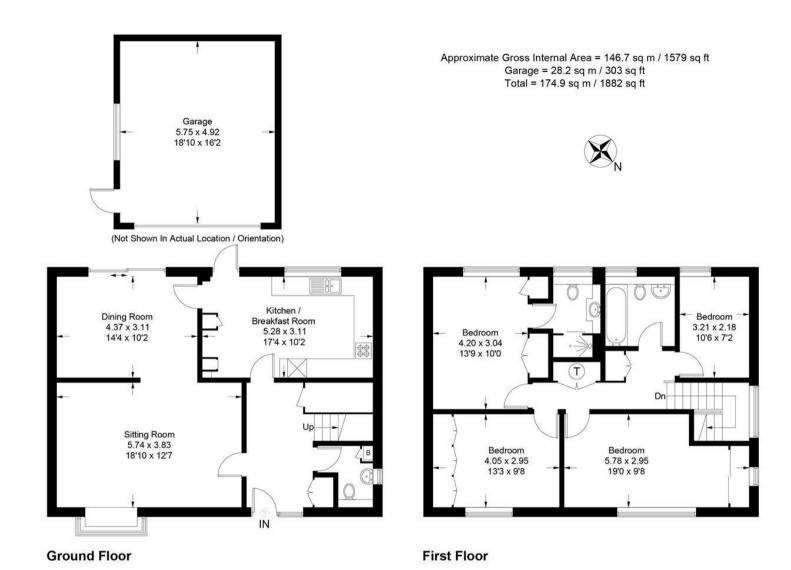

The front door opens onto a welcoming entrance hall with a cloaks cupboard, separate w.c and an under stairs cupboard. The sitting room provides plenty of space for guests and leads to the dining room with ample space for table and chairs along with sliding doors onto the garden. The kitchen/breakfast room offers plenty of worktops, cupboard storage, integrated and freestanding appliances. Access also leads onto the garden.

The first floor landing features an access to roofspace and a useful airing cupboard. The principal bedroom boasts fitted wardrobes and its own en-suite shower room. Three further bedrooms (two of which are doubles) are served by a family bathroom suite.

Outside the property is approached by an in/out pea shingle driveway leading to a detached double garage with an electric up and over door. Gated access leads onto a delightful rear garden, laid to lawn with screen hedging to the rear and a sunny South Westerly aspect.

**Tenure** Freehold

**EPC** C

Council Tax Band G

Residents Association Charge £90 per annum

This plan is for layout guidance only. Not drawn to scale unless stated. Windows and door openings are approximate. Whilst every care is taken in the preparation of this plan, please check all dimensions, shapes and compass bearings before making decisions reliant upon them. (ID1063166)