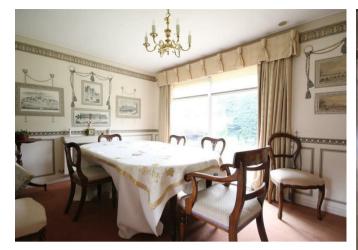

The front door opens onto a welcoming entrance hall with a cloaks cupboard, separate w.c and an under stairs cupboard. The sitting room provides plenty of space for guests and leads to the dining room with ample space for table and chairs along with sliding doors onto the garden. The kitchen/breakfast room offers plenty of worktops, cupboard storage, integrated and freestanding appliances. Access also leads onto the garden.