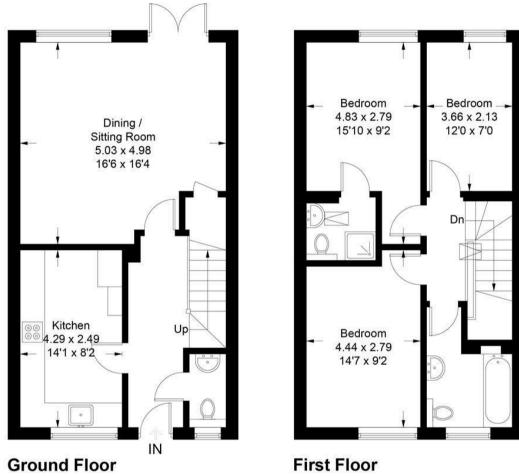

Tenure Freehold EPC New Build

Council Tax Band E

This plan is for layout guidance only. Not drawn to scale unless stated. Windows and door openings are approximate. Whilst every care is taken in the preparation of this plan, please check all dimensions, shapes and compass bearings before making decisions reliant upon them. (ID1028088)