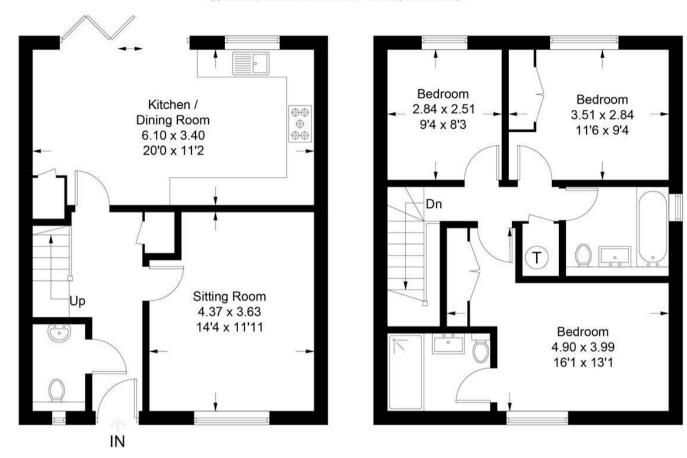

## Description

Beautifully appointed and lovingly maintained is this three bedroom end terrace house offering the best of modern day living. The property boasts a spacious kitchen/dining room, en-suite to the master, private driveway parking and a delightful rear garden.

The front door opens onto an inviting hallway with a handy cloakroom, utility cupboard with plumbing for a washing machine and leads to a relaxing sitting room. The kitchen/dining room makes an ideal entertaining space and features a wealth of marble worktops, floor and wall mounted cupboard storage and a good range of integrated appliances. Ample space is available for a dining table in front of tri-fold doors which open onto the patio.

On the first floor the landing offering access to the principle bedroom with a luxury en-suite and fitted wardrobes. The second bedroom also features built in wardrobes and along with bedroom three/study are served by a stylish family bathroom suite. Furthermore access leads to a part boarded loft space.

## Approximate Gross Internal Area = 97.7 sq m / 1052 sq ft

Ground Floor First Floor

This plan is for layout guidance only. Not drawn to scale unless stated. Windows and door openings are approximate. Whilst every care is taken in the preparation of this plan, please check all dimensions, shapes and compass bearings before making decisions reliant upon them. (ID1030370)