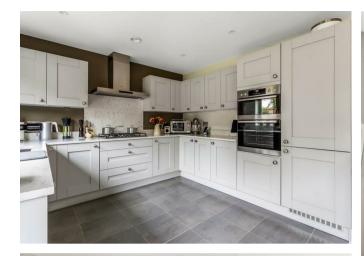

The front door opens onto an inviting hallway with a handy cloakroom, utility cupboard with plumbing for a washing machine and leads to a relaxing sitting room. The kitchen/dining room makes an ideal entertaining space and features a wealth of marble worktops, floor and wall mounted cupboard storage and a good range of integrated appliances. Ample space is available for a dining table in front of tri-fold doors which open onto the patio.