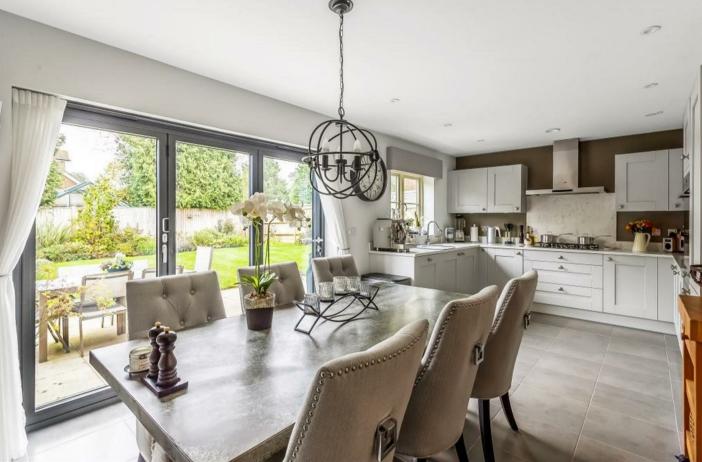

The front door opens onto an inviting hallway with a handy cloakroom, utility cupboard with plumbing for a washing machine and leads to a relaxing sitting room. The kitchen/dining room makes an ideal entertaining space and features a wealth of marble worktops, floor and wall mounted cupboard storage and a good range of integrated appliances. Ample space is available for a dining table in front of tri-fold doors which open onto the patio.