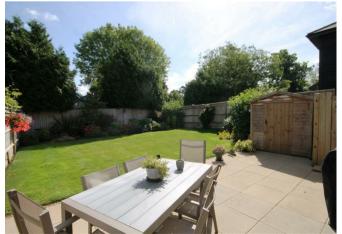

Outside the property benefits from ample driveway parking. Gated access leads onto a landscaped rear garden with a paved patio for alfresco summer dining, lawn and garden store. There is also a communal garden with open green space and a pond.