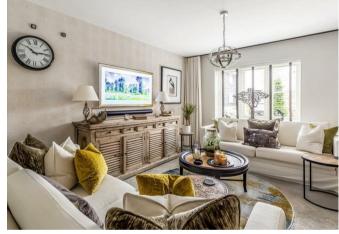

The front door opens onto an inviting hallway with a handy cloakroom, utility cupboard with plumbing for a washing machine and leads to a relaxing sitting room. The kitchen/dining room makes an ideal entertaining space and features a wealth of marble worktops, floor and wall mounted cupboard storage and a good range of integrated appliances. Ample space is available for a dining table in front of tri-fold doors which open onto the patio.