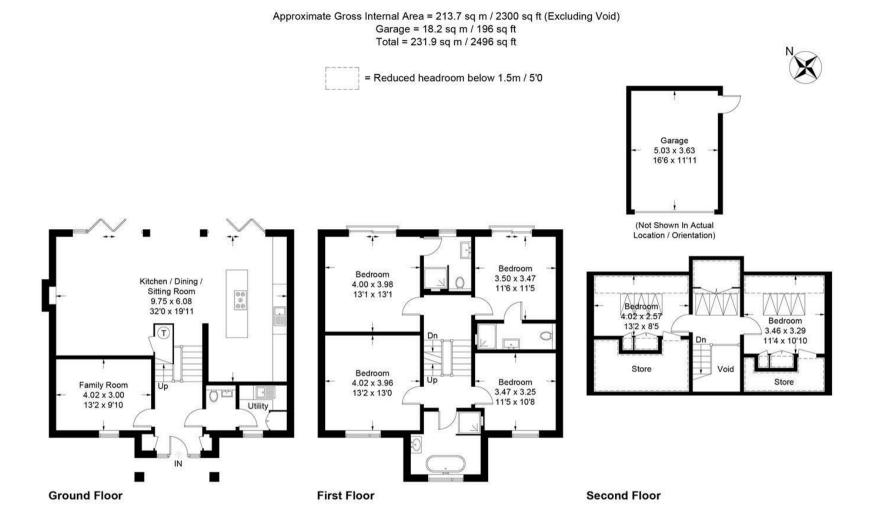

On the ground floor, three separate living spaces are expertly framed with deep coffered ceilings and recessed ambient mood lighting. Premium, secure and energy efficient bi-fold doors extend across the full width of the ground floor giving a wonderful light and bright feel to the living space, and provide access to a paved terrace creating a seamless transition between indoors and out. There is a also a separate TV snug or study/office on the ground floor to the front of the property.

The magnificent 32ft x 19ft reception room overlooking the rear garden, which includes kitchen, dining and living area, is beautifully fitted with floor to ceiling bespoke kitchen units and a large central island.

There are four spacious double bedrooms on the first floor, three of which have bespoke fitted wardrobes. The Master bedroom and second bedroom feature Juliette balconies and superbly appointed ensuite bathrooms. There are two further rooms on the top floor which could be used as home offices or extra bedroom space.

The property also benefits from an oversized single garage and EV Charging port as well as external wall lighting and landscaped gardens.

**Tenure** Freehold

**EPC** 

Council Tax Band

This plan is for layout guidance only. Not drawn to scale unless stated. Windows and door openings are approximate. Whilst every care is taken in the preparation of this plan, please check all dimensions, shapes and compass bearings before making decisions reliant upon them. (ID989958)