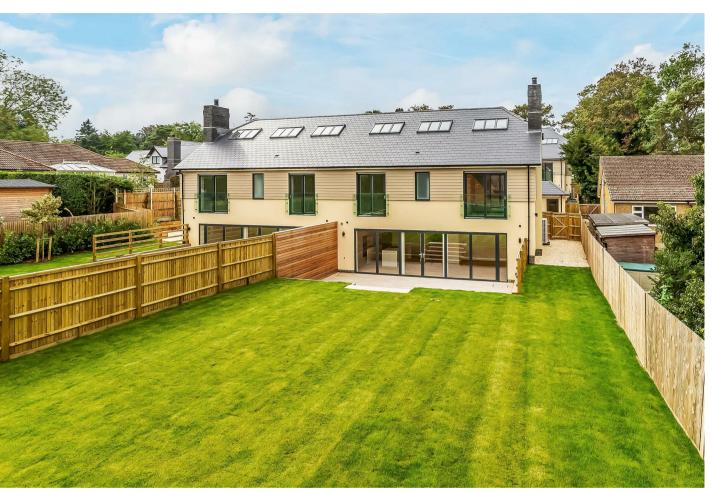

## Description

Perfectly located in the very heart of Fetcham village on Kennel Lane, Foxley Place is a boutique development of just four superbly appointed, new luxury 5/6 bedroom homes. Each stylish home is designed, built and finished to the highest specification. With innovative layouts including split level floors, the stunning homes offer spacious and versatile accommodation arranged over three floors.

On the ground floor, three separate living spaces are expertly framed with deep coffered ceilings and recessed ambient mood lighting. Premium, secure and energy efficient bi-fold doors extend across the full width of the ground floor giving a wonderful light and bright feel to the living space, and provide access to a paved terrace creating a seamless transition between indoors and out. There is a also a separate TV snug or study/office on the ground floor to the front of the property.

The property also benefits from an oversized single garage and EV Charging port as well as external wall lighting and landscaped gardens.