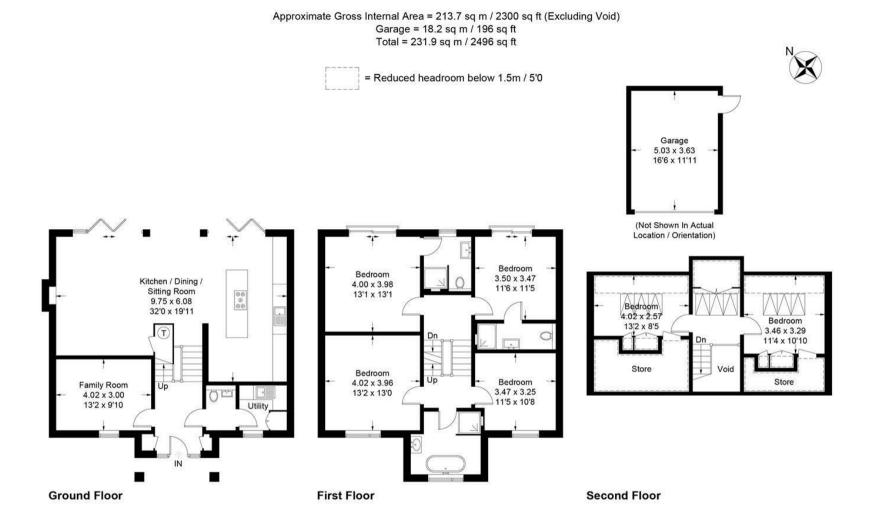

## Description

Perfectly located in the very heart of Fetcham village on Kennel Lane, Foxley Place is a boutique development of just four superbly appointed, new luxury 5/6 bedroom homes. Each stylish home is designed, built and finished to the highest specification. With innovative layouts including split level floors, the stunning homes offer spacious and versatile accommodation arranged over three floors.

On the ground floor, three separate living spaces are expertly framed with deep coffered ceilings and recessed ambient mood lighting. Premium, secure and energy efficient bi-fold doors extend across the full width of the ground floor giving a wonderful light and bright feel to the living space, and provide access to a paved terrace creating a seamless transition between indoors and out. There is a also a separate TV snug or study/office on the ground floor to the front of the property.

The magnificent 32ft x 19ft reception room overlooking the rear garden, which includes kitchen, dining and living area, is beautifully fitted with floor to ceiling bespoke kitchen units and a large central island.

There are four spacious double bedrooms on the first floor, three of which have bespoke fitted wardrobes. The Master bedroom and second bedroom feature Juliette balconies and superbly appointed ensuite bathrooms. There are two further rooms on the top floor which could be used as home offices or extra bedroom space.

The property also benefits from an oversized single garage and EV Charging port as well as external wall lighting and landscaped gardens.

**Tenure** Freehold

EPC

Council Tax Band TBA

This plan is for layout guidance only. Not drawn to scale unless stated. Windows and door openings are approximate. Whilst every care is taken in the preparation of this plan, please check all dimensions, shapes and compass bearings before making decisions reliant upon them. (ID989958)