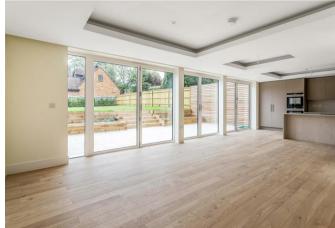

On the ground floor, three separate living spaces are expertly framed with deep coffered ceilings and recessed ambient mood lighting. Premium, secure and energy efficient bi-fold doors extend across the full width of the ground floor giving a wonderful light and bright feel to the living space, and provide access to a paved terrace creating a seamless transition between indoors and out. There is a also a separate TV snug or study/office on the ground floor to the front of the property.

The magnificent 32ft x 19ft reception room overlooking the rear garden, which includes kitchen, dining and living area, is beautifully fitted with floor to ceiling bespoke kitchen units and a large central island.