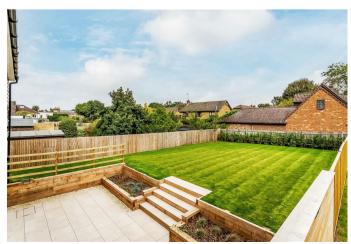

On the ground floor, three separate living spaces are expertly framed with deep coffered ceilings and recessed ambient mood lighting. Premium, secure and energy efficient bi-fold doors extend across the full width of the ground floor giving a wonderful light and bright feel to the living space, and provide access to a paved terrace creating a seamless transition between indoors and out. There is a also a separate TV snug or study/office on the ground floor to the front of the property.

The property also benefits from an oversized single garage and EV Charging port as well as external wall lighting and landscaped gardens.