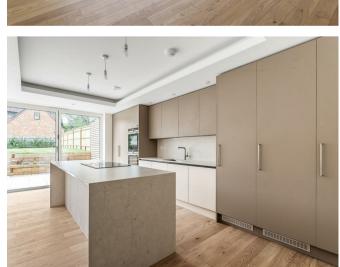

The magnificent 32ft x 19ft reception room overlooking the rear garden, which includes kitchen, dining and living area, is beautifully fitted with floor to ceiling bespoke kitchen units and a large central island.