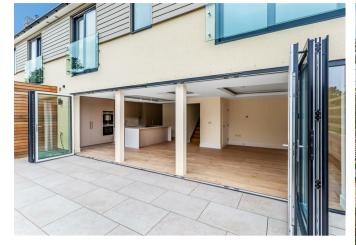

On the ground floor, three separate living spaces are expertly framed with deep coffered ceilings and recessed ambient mood lighting. Premium, secure and energy efficient bi-fold doors extend across the full width of the ground floor giving a wonderful light and bright feel to the living space, and provide access to a paved terrace creating a seamless transition between indoors and out. There is a also a separate TV snug or study/office on the ground floor to the front of the property.