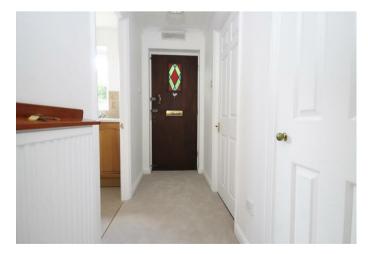

The front door opens onto the entrance hall with a downstairs cloakroom off and storage cupboard, The Kitchen off the hallway features plenty of worktops for preparation, floor and wall mounted cupboards for storage and space for freestanding appliances which include an electric cooker, washing machine and upright fridge freezer.