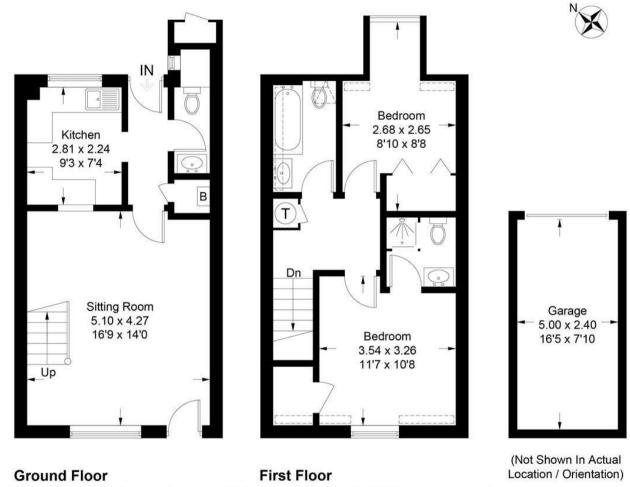

The front door opens onto the entrance hall with a downstairs cloakroom off and storage cupboard, The Kitchen off the hallway features plenty of worktops for preparation, floor and wall mounted cupboards for storage and space for freestanding appliances which include an electric cooker, washing machine and upright fridge freezer.

The sitting room to the rear overlooks the courtyard garden and leaves plenty of room for comfortable seating along with a space for a table and chairs. A staircase leads to the landing with access to the roof space. The principal bedroom features an en-suite shower room, and built-in cupboards. A good size second bedroom is served by a family bathroom.

Outside the property benefits from its own courtyard garden that enjoys a sunny westerly aspect with direct access to the stunning communal grounds. The property also benefits from its own garage located in a block nearby.

## Approximate Gross Internal Area = 73.2 sq m / 788 sq ft Garage / Store = 12.5 sq m / 134 sq ft Total = 85.7 sq m / 922 sq ft

This plan is for layout guidance only. Not drawn to scale unless stated. Windows and door openings are approximate. Whilst every care is taken in the preparation of this plan, please check all dimensions, shapes and compass bearings before making decisions reliant upon them. (ID869852)