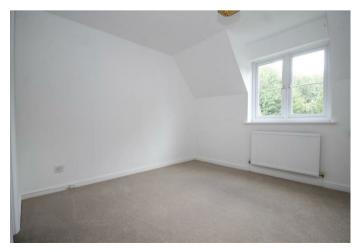

The sitting room to the rear overlooks the courtyard garden and leaves plenty of room for comfortable seating along with a space for a table and chairs. A staircase leads to the landing with access to the roof space. The principal bedroom features an en-suite shower room, and built-in cupboards. A good size second bedroom is served by a family bathroom.