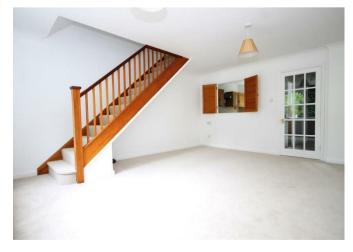

The sitting room to the rear overlooks the courtyard garden and leaves plenty of room for comfortable seating along with a space for a table and chairs. A staircase leads to the landing with access to the roof space. The principal bedroom features an en-suite shower room, and built-in cupboards. A good size second bedroom is served by a family bathroom.