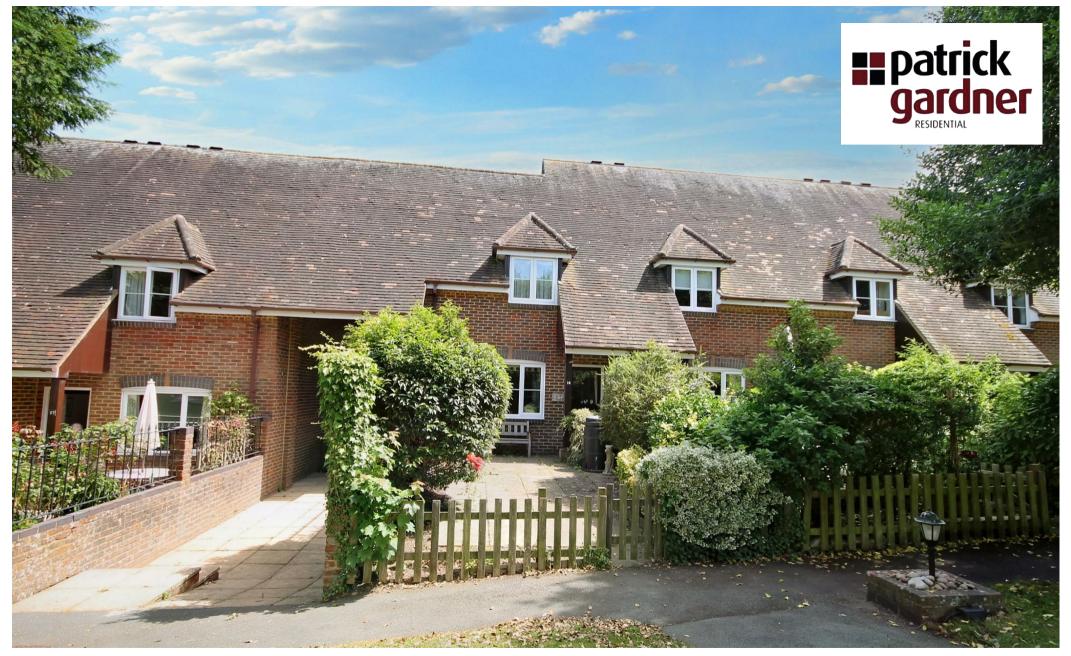

18 Bookham Grove, Great Bookham, Surrey, KT23 4NS

Asking Price £375,000

- TWO BEDROOM MEWS STYLE
- SITTING/ DINING ROOM
- REDECORTAED & RECARPETED
- WALK TO LOCAL SHOPS & AMENITIES
- LONG LEASE

- NO ONWARD CHAIN-VACANT POSSESSION
- PRINCIPAL BEDROOM WITH EN-SUITE
- PRIVATE COURTYARD GARDEN
- EASY ACCESS FOR POLESDEN LACEY
- OWN GARAGE IN BLOCK

## Description

Two bedroom house a short walk from Bookham's shops and amenities. The property has recently been recarpeted and redecorated throughout, benefits from its own private courtyard garden that overlooks scenic grounds, a garage nearby and is offered with NO ONWARD CHAIN.