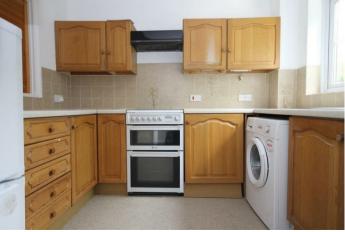

The front door opens onto the entrance hall with a downstairs cloakroom off and storage cupboard, The Kitchen off the hallway features plenty of worktops for preparation, floor and wall mounted cupboards for storage and space for freestanding appliances which include an electric cooker, washing machine and upright fridge freezer.