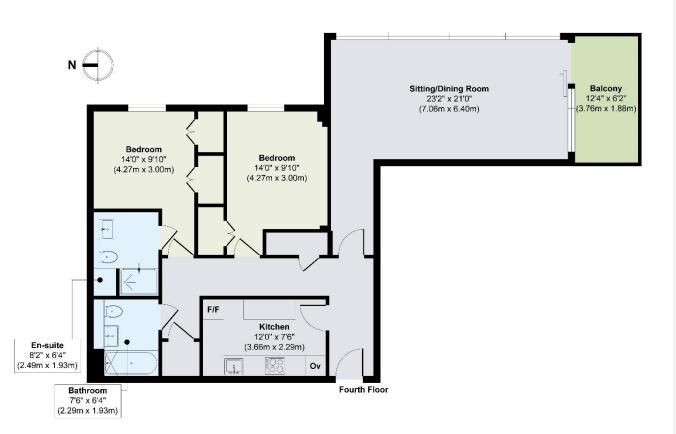

## **Imperial Wharf Fulham SW6**

Discover the epitome of modern living in this exquisitely presented two-bedroom Imperial Wharf is a secure development offering 24-hour porter service and lift access, residence offers a luxurious retreat with breathtaking views of the River Thames.

floor-to-ceiling windows, and offers access to a private balcony with stunning river views, perfect for relaxing or entertaining. The sleek, stylishly fitted kitchen is a culinary enthusiast's dream, equipped with modern appliances and ample storage space.

The master bedroom serves as a tranquil haven with fitted wardrobes and an en suite shower room, providing both comfort and privacy. The well-proportioned second bedroom, also with fitted wardrobes, is ideal for guests or as a home office. Both the en suite and main bathroom boast contemporary finishes, enhancing the apartment's overall elegance.

apartment, located on the fourth floor of the prestigious Imperial Wharf riverside ensuring both security and convenience. Nestled near the exclusive Harbour Club and development. Designed for those who appreciate style and sophistication, this the vibrant Fulham Broadway, the location boasts a variety of chic shops, trendy bars, and gourmet restaurants.

The apartment features a spacious reception room bathed in natural light, thanks to its Situated on the banks of the River Thames, Imperial Wharf provides unparalleled access to a variety of local attractions and amenities. Fulham Broadway Underground Station (District Line) is nearby, offering swift access to the West End and central London. For motorists, the A4/M4 routes facilitate easy travel towards Heathrow Airport, the West, and the M25. Additionally, the proximity to Wandsworth Bridge Road and Fulham Road offers a plethora of shopping and dining experiences, while the exclusive Harbour Club and scenic Chelsea Harbour provide excellent leisure and fitness facilities.

## **KEY FEATURES**

2 bedrooms

2 bathrooms

Floor-to-ceiling windows in the reception room

Modern kitchen

Ample storage

24-hour concierge service

Lift access