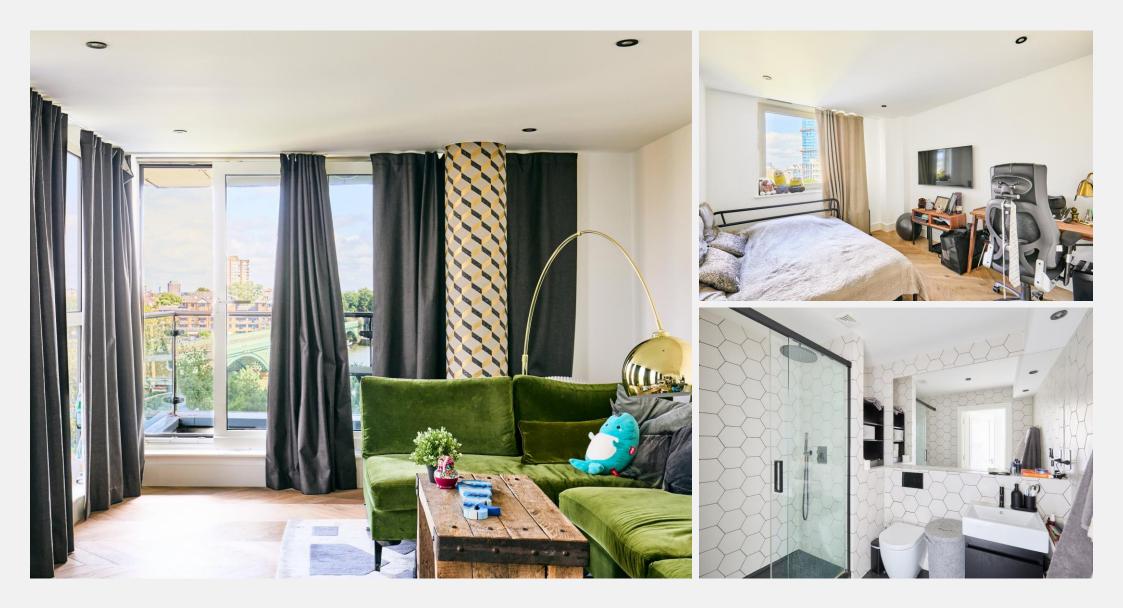

The master bedroom serves as a tranquil haven with fitted wardrobes and an en suite shower room, providing both comfort and privacy. The well-proportioned second bedroom, also with fitted wardrobes, is ideal for guests or as a home office. Both the en suite and main bathroom boast contemporary finishes, enhancing the apartment's overall elegance.

## **KEY FEATURES**

2 bedrooms

2 bathrooms

Floor-to-ceiling windows in the reception room

Modern kitchen

Ample storage

24-hour concierge service

Lift access