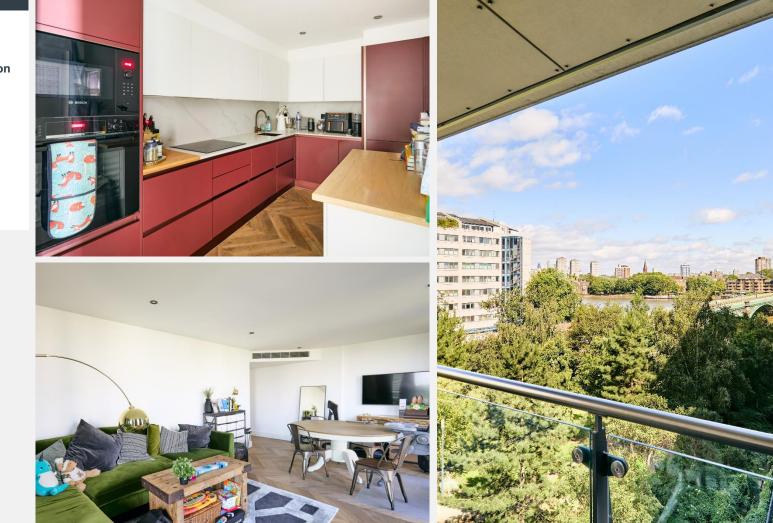

floor-to-ceiling windows, and offers access to a private balcony with stunning river views, perfect for relaxing or entertaining. The sleek, stylishly fitted kitchen is a culinary enthusiast's dream, equipped with modern appliances and ample storage space.

The apartment features a spacious reception room bathed in natural light, thanks to its Situated on the banks of the River Thames, Imperial Wharf provides unparalleled access to a variety of local attractions and amenities. Fulham Broadway Underground Station (District Line) is nearby, offering swift access to the West End and central London. For motorists, the A4/M4 routes facilitate easy travel towards Heathrow Airport, the West, and the M25. Additionally, the proximity to Wandsworth Bridge Road and Fulham Road offers a plethora of shopping and dining experiences, while the exclusive Harbour Club and scenic Chelsea Harbour provide excellent leisure and fitness facilities.