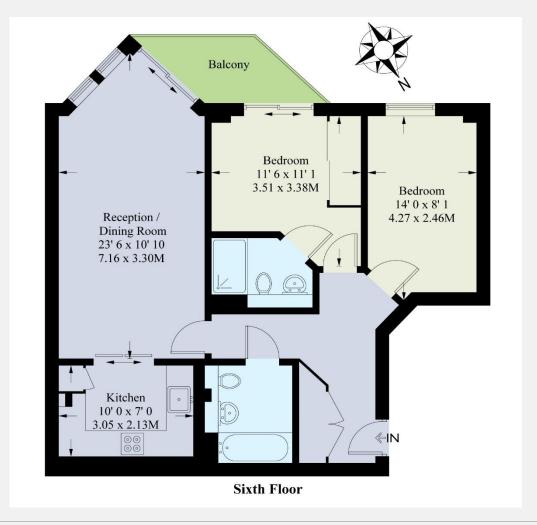

## **Battersea Reach** Wandsworth SW18

\*SHORT LET\* This impressive two bedroom, Transport options include easy access to contemporary apartment is on the 6th floor of the Wandsworth Town National Rail Station with ever popular Battersea Reach development and regular services into Waterloo via Clapham enjoys wonderful river views. The accommodation Junction. There is also a wide choice of buses. comprises a reception and dining area leading to a private riverside balcony, fully integrated kitchen, master bedroom with en suite shower room and fitted wardrobes, a second bedroom and family bathroom.

## **KEY FEATURES**

Two double bedrooms

Two bathrooms

**Private balcony** 

Fully integrated kitchen

**River views** 

24-hour concierge service

Access to residents' gym

## KEY INFORMATION

**Local authority:** London Borough of Wandsworth

**Internal area:** 755 sq. ft. / 70.2 sq. m.

Garden area: Balcony

No. of bedrooms: 2

Council tax band: F