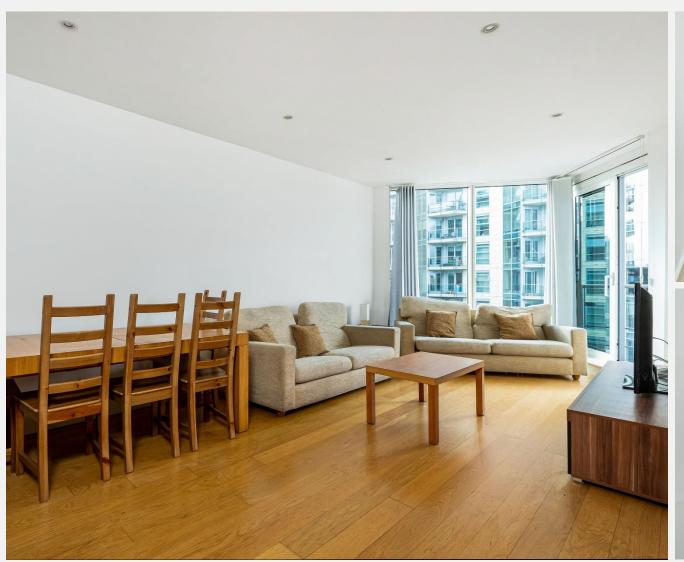

## **Battersea Reach** Wandsworth SW18

\*SHORT LET\* This impressive two bedroom, Transport options include easy access to contemporary apartment is on the 6th floor of the Wandsworth Town National Rail Station with ever popular Battersea Reach development and regular services into Waterloo via Clapham enjoys wonderful river views. The accommodation Junction. There is also a wide choice of buses. comprises a reception and dining area leading to a private riverside balcony, fully integrated kitchen, master bedroom with en suite shower room and fitted wardrobes, a second bedroom and family bathroom.

## **KEY FEATURES**

Two double bedrooms

Two bathrooms

**Private balcony** 

Fully integrated kitchen

**River views** 

24-hour concierge service

Access to residents' gym