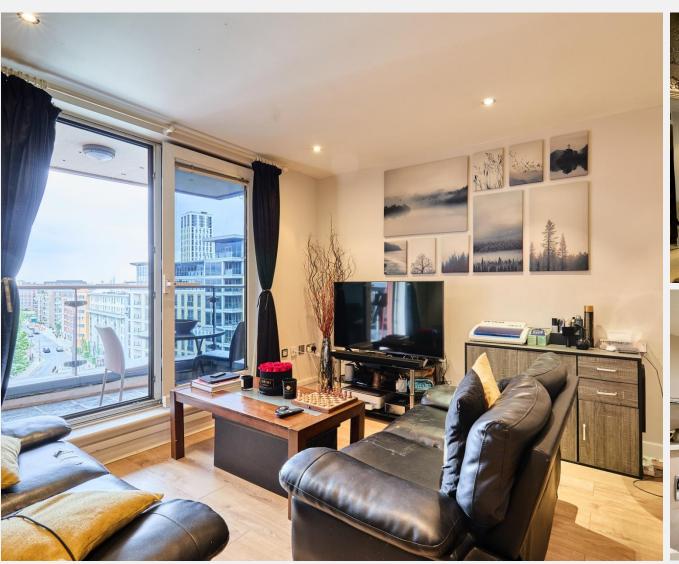

## Fountain House Fulham SW6

Contemporary two double bedroom apartment located on facilities including Imperial Wharf's Overground station. the 7th floor of Fountain House. Fountain House is part of Residents of Imperial Wharf enjoy the use of landscaped Imperial Wharf which is one of London's premier riverside gardens, a wide range of restaurants, bars and shops and developments. Recently re decorated to a high standard easy access to the Thames River path. for the forthcoming tenancy the apartment is awash with natural light.

The accommodation comprises two double bedrooms, two bathrooms one of which is en suite to the master, a generous reception room (from which a private balcony can be accessed) and a separate well-appointed kitchen. Further benefits include a helpful 24-hour concierge team, residents gym and easy access to local public transport

## **KEY FEATURES**

Two bedrooms

**Riverside Development** 

Concierge

**Residents Gym** 

**Balcony** 

Parking available at cost