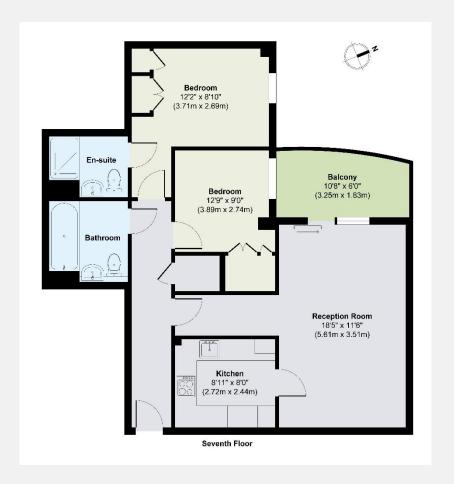

## Fountain House Fulham SW6

Contemporary two double bedroom apartment located on facilities including Imperial Wharf's Overground station. the 7th floor of Fountain House. Fountain House is part of Residents of Imperial Wharf enjoy the use of landscaped Imperial Wharf which is one of London's premier riverside gardens, a wide range of restaurants, bars and shops and developments. Recently re decorated to a high standard easy access to the Thames River path. for the forthcoming tenancy the apartment is awash with natural light.

The accommodation comprises two double bedrooms, two bathrooms one of which is en suite to the master, a generous reception room (from which a private balcony can be accessed) and a separate well-appointed kitchen. Further benefits include a helpful 24-hour concierge team, residents gym and easy access to local public transport

## Local authority: London Borough of Hammersmith and Fulham Internal area: 759 sq. ft. / 70.51 sq. m. Garden area: Private balcony No. of bedrooms: 2 Council tax: Band G