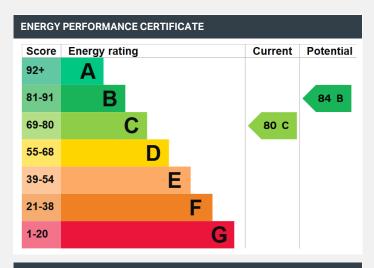

## Local authority: London Borough of Hammersmith and Fulham Internal area: 759 sq. ft. / 70.51 sq. m. Garden area: Private balcony No. of bedrooms: 2 Council tax: Band G