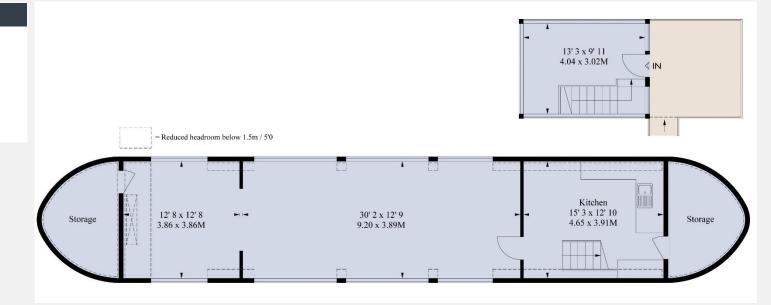

## **KEY INFORMATION**

London Borough of Hackney Local authority:

1,060 sq. ft. / 833 sq. m. Internal area:

Garden area:

Deck