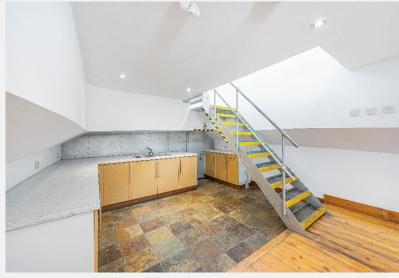

## **Eagle Wharf Marina Hoxton N1**

A self contained office aboard a Dutch barge on the regents canal. Moored at Eagle Wharf Marina 'Rosie' is approx. 90sqm of open plan office. Equipped with a good size Kitchenette, wood floors throughout, and an additional space on the the site of Holborn studios. Onsite amenities mezzanine, the boat also benefits from mains electricity and plumbing, and Business rates and water are included.

## **KEY FEATURES**

**Riverside location** 

**Secure Access** 

**Kitchenette** 

**Inclusive Business Rates and Water** 

**Onside Amenities** 