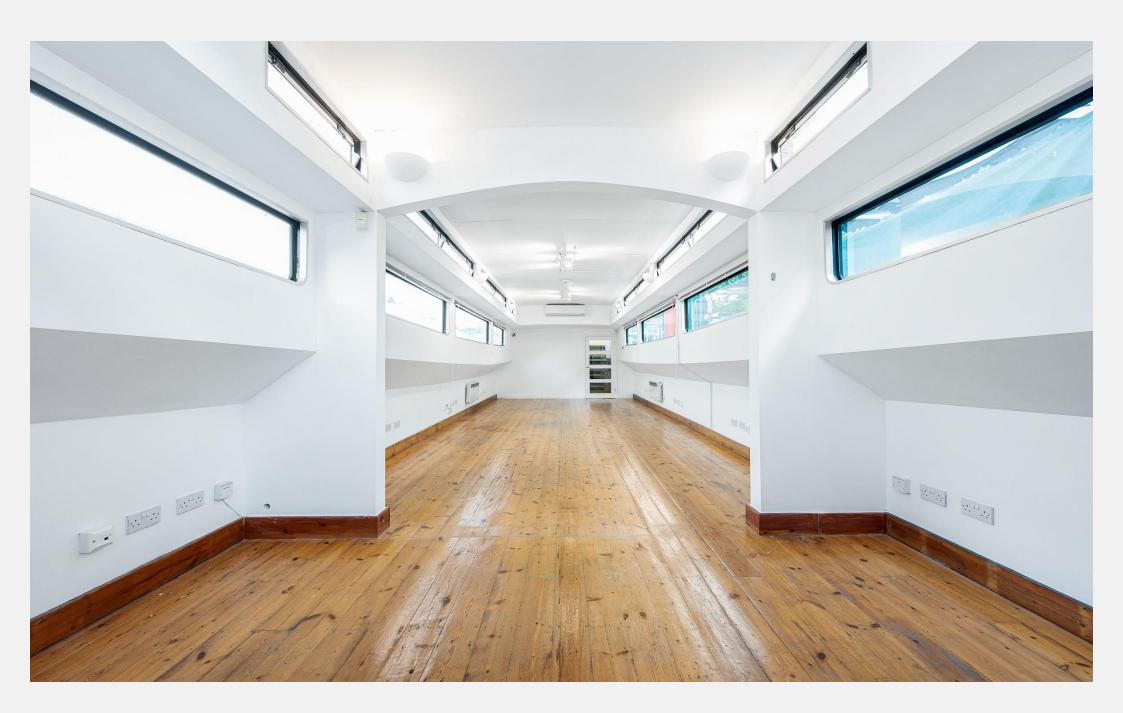

## **Eagle Wharf Marina Hoxton N1**

A self contained office aboard a Dutch barge on the regents canal. Moored at Eagle Wharf Marina 'Rosie' is approx. 90sqm of open plan office. Equipped with a good size Kitchenette, wood floors throughout, and an additional space on the the site of Holborn studios. Onsite amenities mezzanine, the boat also benefits from mains electricity and plumbing, and Business rates and water are included.

## **KEY FEATURES**

**Riverside location** 

**Secure Access** 

**Kitchenette** 

**Inclusive Business Rates and Water** 

**Onside Amenities** 