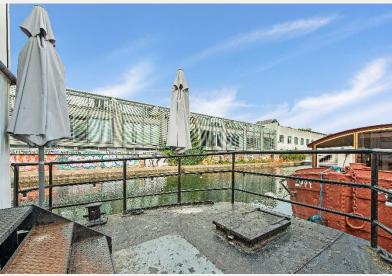

## **Eagle Wharf Marina Hoxton N1**

A self contained office aboard a Dutch barge on the regents canal. Moored at Eagle Wharf Marina 'Rosie' is approx. 90sqm of open plan office. Equipped with a good size Kitchenette, wood floors throughout, and an additional space on the the site of Holborn studios. Onsite amenities mezzanine, the boat also benefits from mains electricity and plumbing, and Business rates and water are included.

Boats are an amazing way to entice clients and partners to memorable and unique meetings, and provide a creative workspace. Eagle Wharf Marina is home to creatives and small businesses and is include bar/restaurant, toilets, showers and terrace. Users have secure gated access 24hrs a day. National Rail services are available at Essex Road, and underground services from Old Street and Angel.