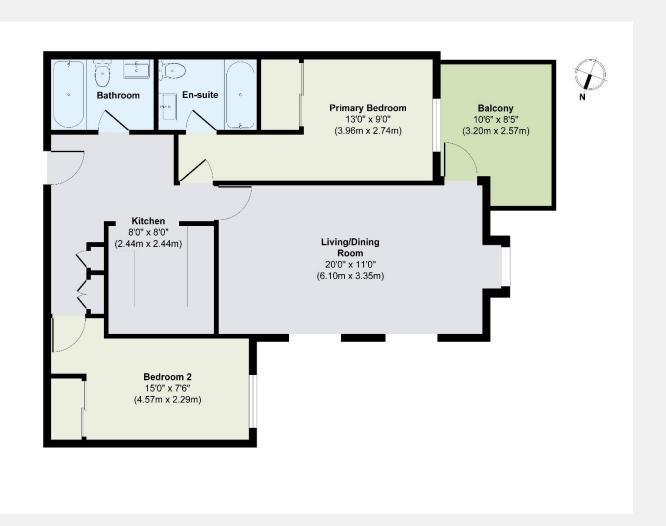

## RIVERHOMES

## Carrara Wharf Fulham SW6

A newly refurbished, two bedroom, two bathroom apartment with stunning views over the River Thames. Located in a private, gated community, this sunny apartment features a spacious lounge which leads through to a southwest facing balcony, modern open plan kitchen, two double bedrooms, ensuite showroom and family bathroom. Further benefits include secure parking and bike store.

## **KEY FEATURES**

2 bedroom apartment

**En-suite bathroom** 

Private balcony directly overlooking the river

Secure parking available on request

**Gated development** 

Riverside gardens

Bike storage available

## RIVERHOMES

South West London Branch 1 – 3 Lower Richmond Road London SW15 1EJ 020 8789 9000 www.riverhomes.co.uk

| KEY INFORMATION   |                                          |
|-------------------|------------------------------------------|
| Local authority:  | London Borough of Hammersmith and Fulham |
| Internal area:    | 752 sq. ft. / 69.9 sq. m.                |
| Council tax band: | F                                        |
| No. of bedrooms:  | 2                                        |