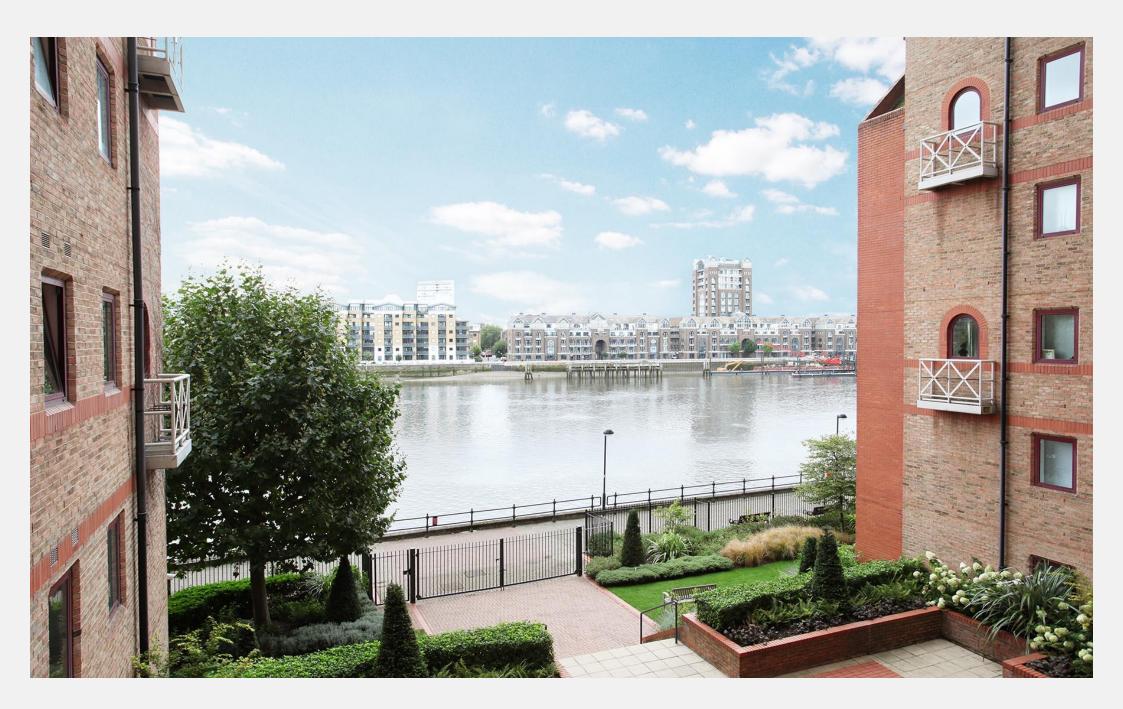

## **Regent on the River Fulham SW6**

Positioned within the sought-after Regent on the Residents of Regent on the River enjoy a 24-hour River development, this smart two-bedroom concierge, well-maintained communal gardens, apartment enjoys direct river views. Situated on and direct access to the Thames Path. Excellent the second floor, it comprises a good size transport links are nearby, including Imperial Wharf reception space, separate kitchen and two double Overground, Fulham Broadway Underground, and bedrooms. Both double bedrooms are equipped the Thames Clipper service from Chelsea Harbour with fitted wardrobes, with the master benefiting Pier. from its own en-suite shower room. Additional benefits include family bathroom and secure underground parking.

## **KEY FEATURES**

2 double bedrooms

2 bathrooms

Separate kitchen

**Private balcony** 

24-hour concierge service

Secure underground parking

Close to transport links and amenities