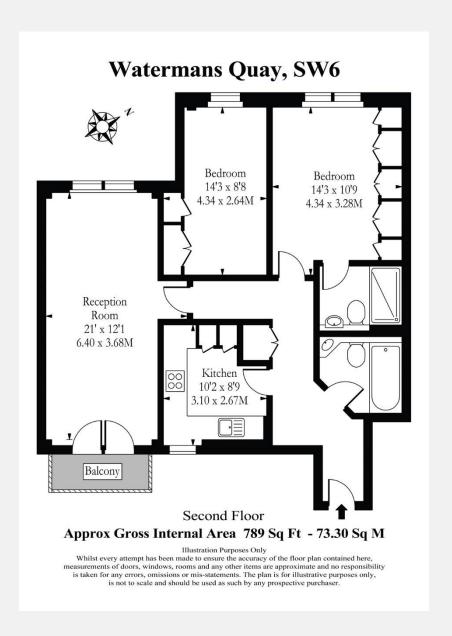

## **Regent on the River Fulham SW6**

Positioned within the sought-after Regent on the Residents of Regent on the River enjoy a 24-hour River development, this smart two-bedroom concierge, well-maintained communal gardens, apartment enjoys direct river views. Situated on and direct access to the Thames Path. Excellent the second floor, it comprises a good size transport links are nearby, including Imperial Wharf reception space, separate kitchen and two double Overground, Fulham Broadway Underground, and bedrooms. Both double bedrooms are equipped the Thames Clipper service from Chelsea Harbour with fitted wardrobes, with the master benefiting Pier. from its own en-suite shower room. Additional benefits include family bathroom and secure underground parking.

## **KEY FEATURES**

2 double bedrooms

2 bathrooms

Separate kitchen

**Private balcony** 

24-hour concierge service

Secure underground parking

Close to transport links and amenities

## RIVERHOMES

South West London Branch 1 – 3 Lower Richmond Road London SW15 1EJ 020 8789 9000 www.riverhomes.co.uk

| KEY INFORMATION  |                                          |
|------------------|------------------------------------------|
| Local authority: | London Borough of Hammersmith and Fulham |
| Internal area:   | 789 sq. ft. / 73.30 sq. m.               |
| Garden area:     | Private balcony                          |
| No. of bedrooms: | 2                                        |
| Council tax:     | Band G                                   |