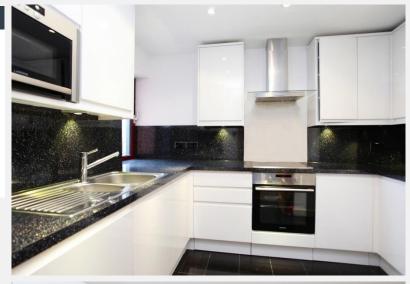

## **Regent on the River Fulham SW6**

Positioned within the sought-after Regent on the Residents of Regent on the River enjoy a 24-hour River development, this smart two-bedroom concierge, well-maintained communal gardens, apartment enjoys direct river views. Situated on and direct access to the Thames Path. Excellent the second floor, it comprises a good size transport links are nearby, including Imperial Wharf reception space, separate kitchen and two double Overground, Fulham Broadway Underground, and bedrooms. Both double bedrooms are equipped the Thames Clipper service from Chelsea Harbour with fitted wardrobes, with the master benefiting Pier. from its own en-suite shower room. Additional benefits include family bathroom and secure underground parking.

## **KEY FEATURES**

2 double bedrooms

2 bathrooms

Separate kitchen

**Private balcony** 

24-hour concierge service

Secure underground parking

Close to transport links and amenities