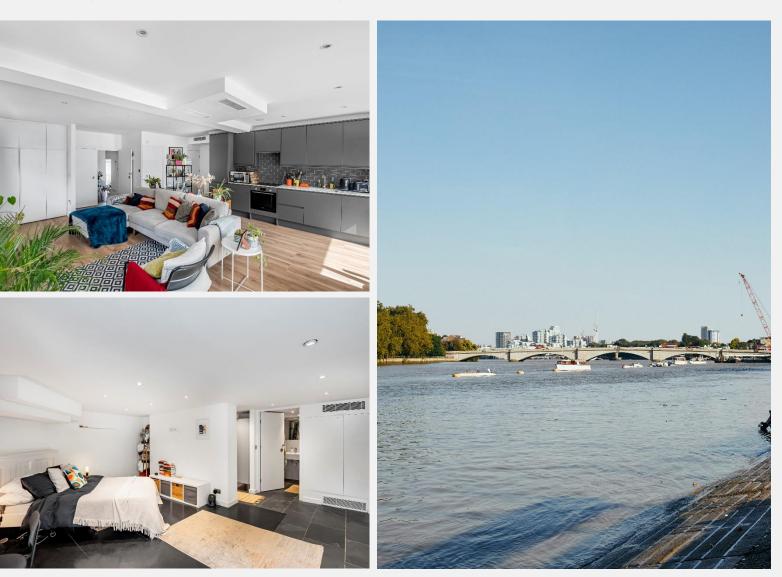

Moments from Putney Pier, cafés, and rowing clubs

Located within walking distance of riverside walks, rowing clubs, and Putney Pier riverboat services, this unique home also offers easy access to the boutiques, cafés, and excellent transport links of Putney High Street. Rich in character and history, the property once served as a creative studio for the Jim Henson teamthe legendary creators of The Muppetsmaking it a rare blend of artistic heritage, privacy, and riverside sophistication.

Just moments from the River Thames and the scenic Thames Path, this rare three-bedroom residence offers over 1,500 sq. ft. of beautifully designed living space across three floors. Combining classic Victorian elegance with contemporary refinement, the property includes the freehold of the entire building, creating an exclusive opportunity in this prestigious West Putney location.