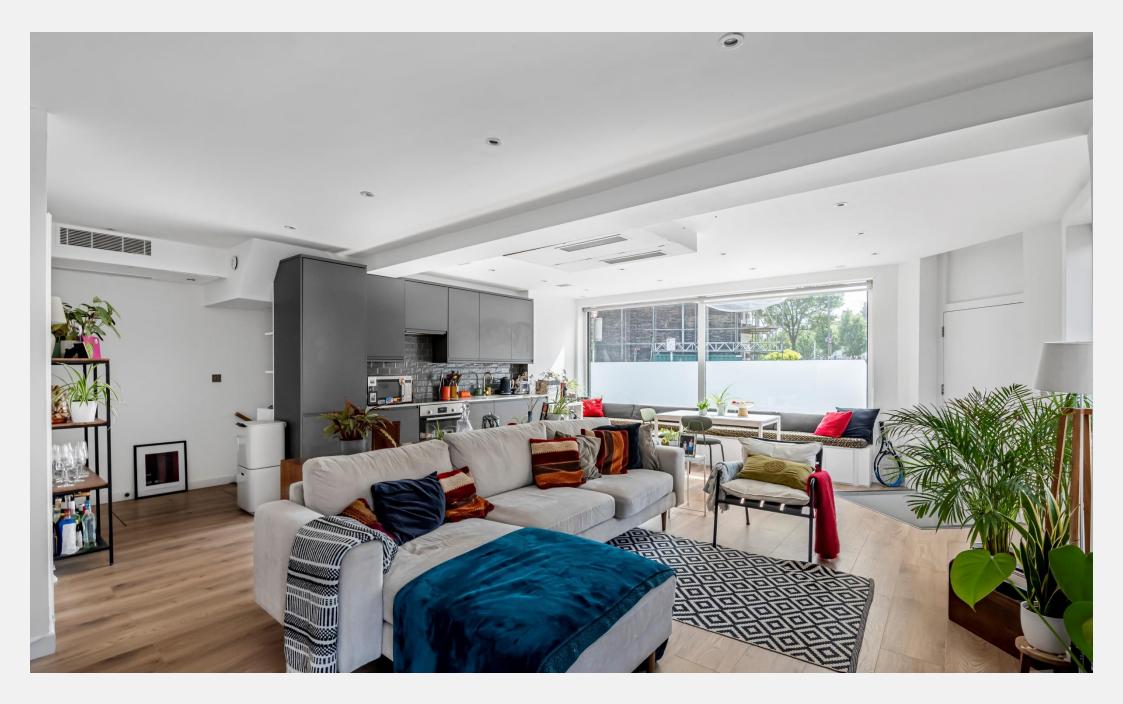

Just moments from the River Thames and the scenic Thames Path, this rare three-bedroom residence offers over 1,500 sq. ft. of beautifully designed living space across three floors. Combining classic Victorian elegance with contemporary refinement, the property includes the freehold of the entire building, creating an exclusive opportunity in this prestigious West Putney location.

brick surround rises to the upper floor, revealing a further double bedroom with partial river views and a discreet additional WC.

This boutique home is enhanced by a full smart home system controlling security, fire, environment, and blinds. Further features include air conditioning, heat pump heating, Banham security locks, Bose ceiling speakers, structured cabling, double-glazed argon-filled windows, and a The ground floor features a generous open-plan reception and bespoke private fire safe. The rear garden benefits from the protection of a historic