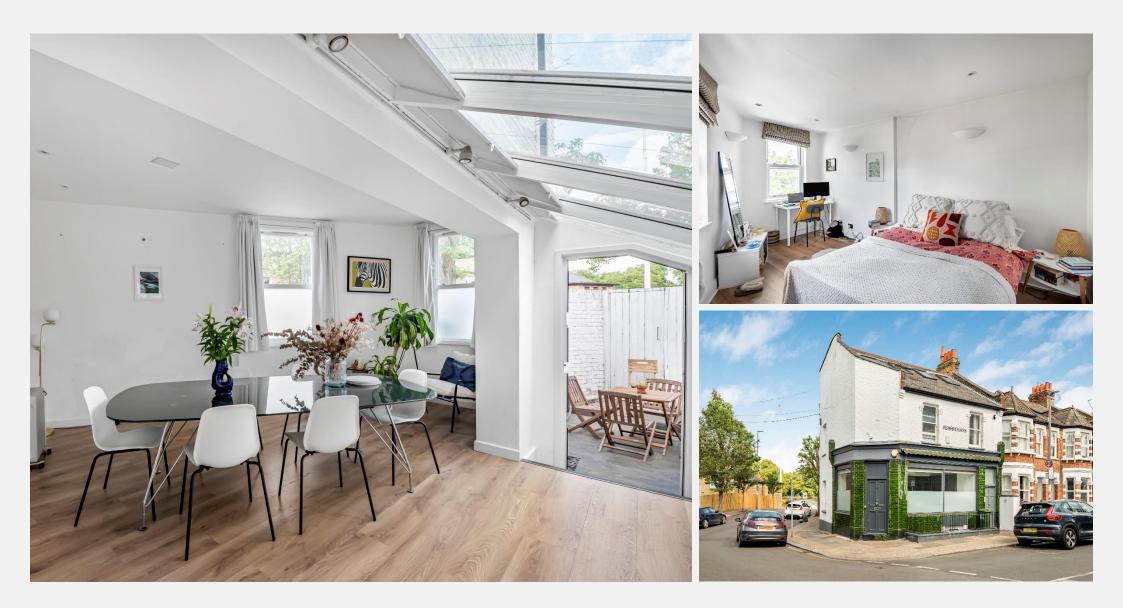

kitchen, perfect for entertaining, complemented by a shower room, Victorian flood defence wall, providing unique peace of mind. cloakroom, and a rear bedroom opening directly onto a private walled garden. A tranquil bedroom suite with dressing area and en-suite shower room is located on the lower ground floor. A statement spiral staircase with glass-

brick surround rises to the upper floor, revealing a further double bedroom with partial river views and a discreet additional WC.

This boutique home is enhanced by a full smart home system controlling security, fire, environment, and blinds. Further features include air conditioning, heat pump heating, Banham security locks, Bose ceiling speakers, structured cabling, double-glazed argon-filled windows, and a The ground floor features a generous open-plan reception and bespoke private fire safe. The rear garden benefits from the protection of a historic