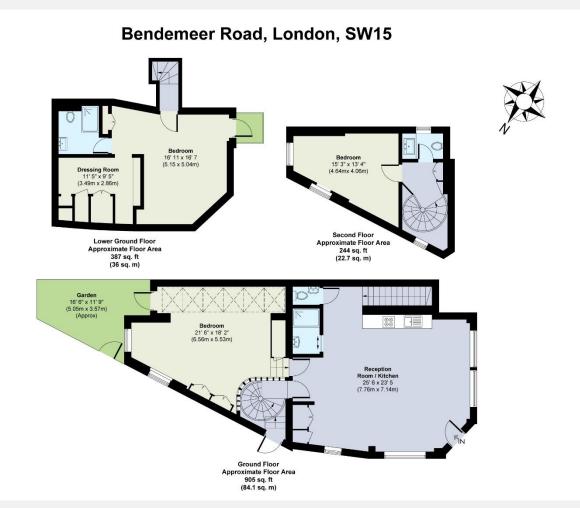

Just moments from the River Thames and the scenic Thames Path, this rare three-bedroom residence offers over 1,500 sq. ft. of beautifully designed living space across three floors. Combining classic Victorian elegance with contemporary refinement, the property includes the freehold of the entire building, creating an exclusive opportunity in this prestigious West Putney location.

kitchen, perfect for entertaining, complemented by a shower room, Victorian flood defence wall, providing unique peace of mind. cloakroom, and a rear bedroom opening directly onto a private walled garden. A tranquil bedroom suite with dressing area and en-suite shower room is located on the lower ground floor. A statement spiral staircase with glass-

brick surround rises to the upper floor, revealing a further double bedroom with partial river views and a discreet additional WC.

This boutique home is enhanced by a full smart home system controlling security, fire, environment, and blinds. Further features include air conditioning, heat pump heating, Banham security locks, Bose ceiling speakers, structured cabling, double-glazed argon-filled windows, and a The ground floor features a generous open-plan reception and bespoke private fire safe. The rear garden benefits from the protection of a historic

## **KEY INFORMATION**

| Local authority: | London Borough of Wandsworth |
|------------------|------------------------------|
| Internal area:   | 1,536 sq. ft. / 148.8 sq. m. |
| Garden area:     | Private garden               |
| No. of bedrooms: | 3                            |
| Council tax:     | Band E                       |