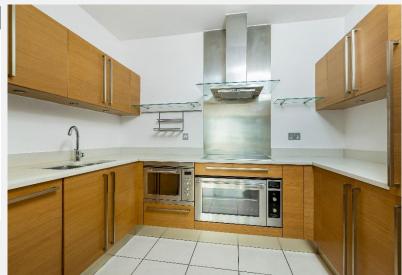

## **Battersea Reach** Wandsworth SW18

\*SHORT LET\* This impressive two bedroom, Transport options include easy access to contemporary apartment is on the 6th floor of the Wandsworth Town National Rail Station with ever popular Battersea Reach development and regular services into Waterloo via Clapham enjoys wonderful river views. The accommodation Junction. There is also a wide choice of buses. comprises a reception and dining area leading to a private riverside balcony, fully integrated kitchen, master bedroom with en suite shower room and fitted wardrobes, a second bedroom and family bathroom.