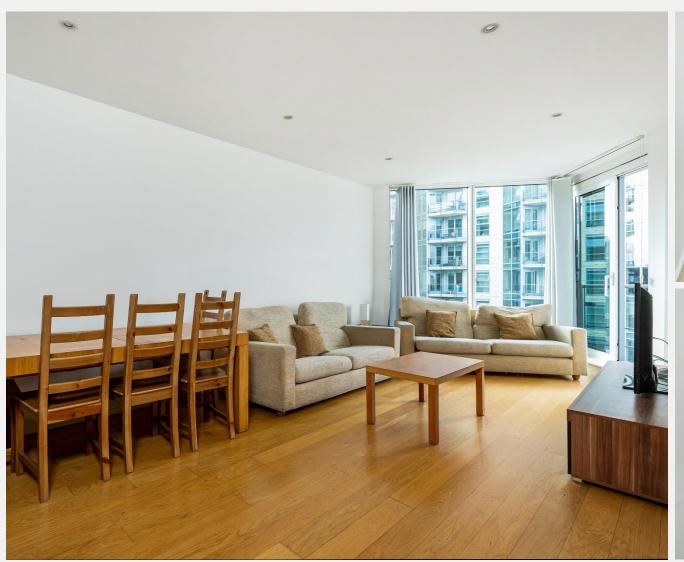

## **Battersea Reach** Wandsworth SW18

\*SHORT LET\* This impressive two bedroom, Transport options include easy access to contemporary apartment is on the 6th floor of the Wandsworth Town National Rail Station with ever popular Battersea Reach development and regular services into Waterloo via Clapham enjoys wonderful river views. The accommodation Junction. There is also a wide choice of buses. comprises a reception and dining area leading to a private riverside balcony, fully integrated kitchen, master bedroom with en suite shower room and fitted wardrobes, a second bedroom and family bathroom.

## **KEY FEATURES**

Two double bedrooms

Two bathrooms

**Private balcony** 

Fully integrated kitchen

**River views** 

24-hour concierge service

Available from: 6th June 2024