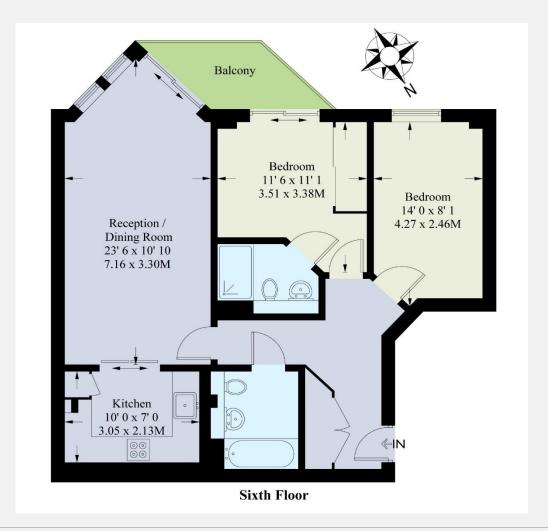

## **Battersea Reach** Wandsworth SW18

\*SHORT LET\* This impressive two bedroom, Transport options include easy access to contemporary apartment is on the 6th floor of the Wandsworth Town National Rail Station with ever popular Battersea Reach development and regular services into Waterloo via Clapham enjoys wonderful river views. The accommodation Junction. There is also a wide choice of buses. comprises a reception and dining area leading to a private riverside balcony, fully integrated kitchen, master bedroom with en suite shower room and fitted wardrobes, a second bedroom and family bathroom.

## **KEY FEATURES**

Two double bedrooms

Two bathrooms

**Private balcony** 

Fully integrated kitchen

**River views** 

24-hour concierge service

Available from: 6th June 2024

## London Borough of Wandsworth Local authority:

Internal area: 755 sq. ft. / 70.2 sq. m.

Garden area: Balcony

No. of bedrooms: 2

**KEY INFORMATION** 

Council tax band: F