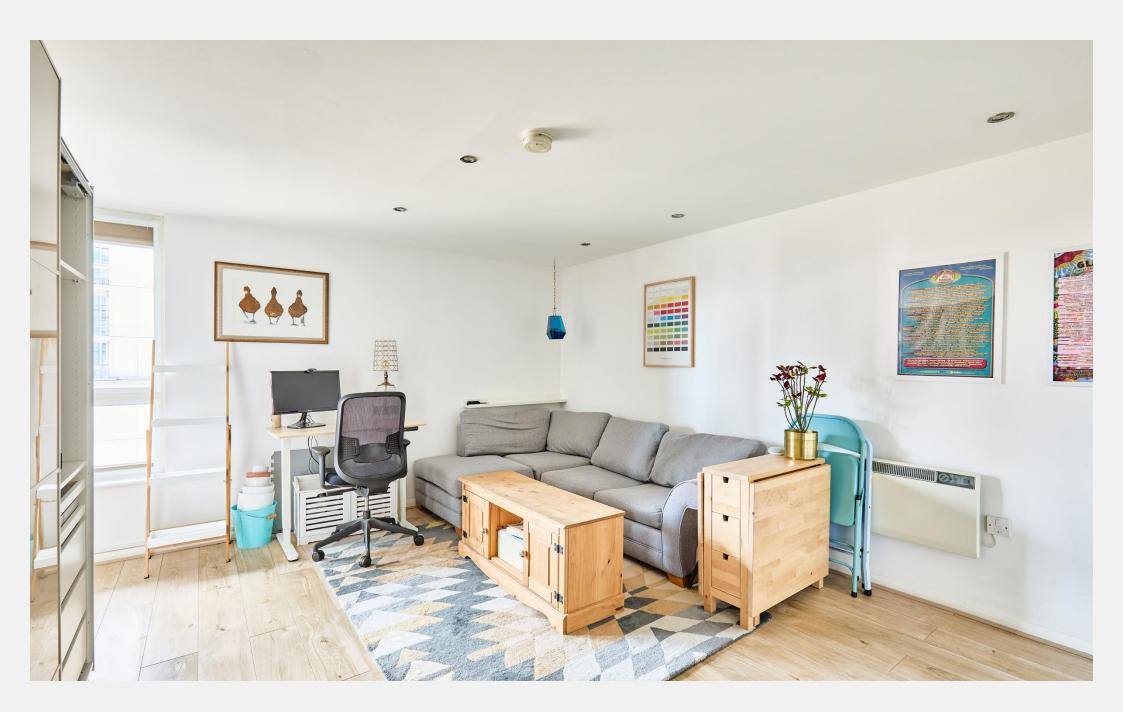

## St George Wharf Vauxhall SW8

with skyline views.

a large range of on-site shops, riverside and dedicated cycle lanes. restaurants and bars and a gym. Parking is available onsite at extra cost.

A beautifully presented studio apartment at the St George Wharf is ideally located opposite iconic riverside St George's Wharf. At approx. 360 Vauxhall's main transport hub(National Rail and Sq. ft. the space is well planned with a sunny open Victoria Line underground Services) with 24hr bus plan living space, separated sleeping area and services, and within a short walk of Nine Elms recently redecorated bathroom. Located on the underground station(Northern Line). Thames 9th floor(with lift) It features a large picture window Clipper river boat services are available onsite. The development is situated within landscaped Further benefits include a 24-hour concierge and grounds including fountains, tree lined footpaths,

## **KEY FEATURES**

**Modern Studio Apartment Immaculately Presented** 

**Riverside Development** 

Parking available at cost

**Fully Managed** 

Conveniently located close to shops, restaurants and public transport