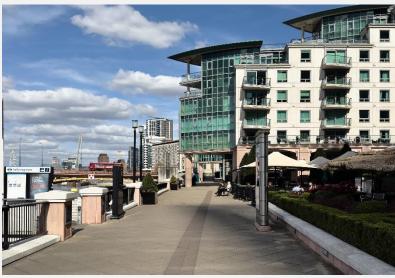

## St George Wharf Vauxhall SW8

with skyline views.

a large range of on-site shops, riverside and dedicated cycle lanes. restaurants and bars and a gym. Parking is available onsite at extra cost.

A beautifully presented studio apartment at the St George Wharf is ideally located opposite iconic riverside St George's Wharf. At approx. 360 Vauxhall's main transport hub(National Rail and Sq. ft. the space is well planned with a sunny open Victoria Line underground Services) with 24hr bus plan living space, separated sleeping area and services, and within a short walk of Nine Elms recently redecorated bathroom. Located on the underground station(Northern Line). Thames 9th floor(with lift) It features a large picture window Clipper river boat services are available onsite. The development is situated within landscaped Further benefits include a 24-hour concierge and grounds including fountains, tree lined footpaths,