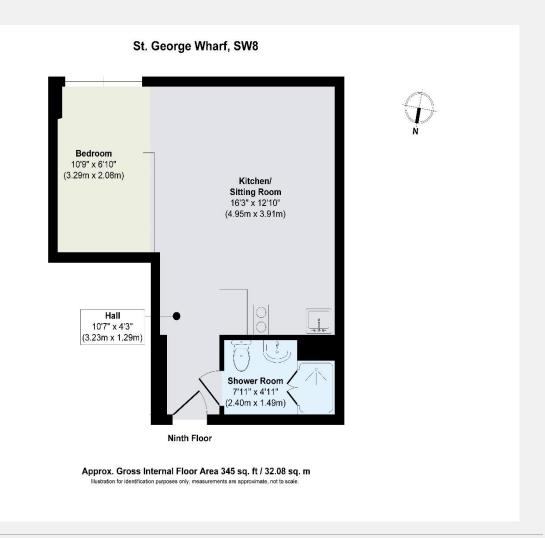

## Local authority: London Borough of Lambeth Internal area: 362 sq. ft. / 32.75 sq. m. Council tax Band D No. of bedrooms: Studio