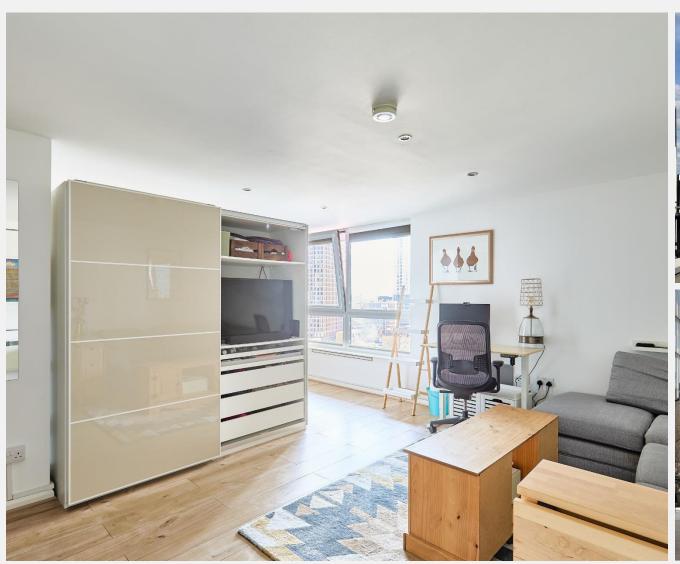

## St George Wharf Vauxhall SW8

with skyline views.

a large range of on-site shops, riverside and dedicated cycle lanes. restaurants and bars and a gym. Parking is available onsite at extra cost.

A beautifully presented studio apartment at the St George Wharf is ideally located opposite iconic riverside St George's Wharf. At approx. 360 Vauxhall's main transport hub(National Rail and Sq. ft. the space is well planned with a sunny open Victoria Line underground Services) with 24hr bus plan living space, separated sleeping area and services, and within a short walk of Nine Elms recently redecorated bathroom. Located on the underground station(Northern Line). Thames 9th floor(with lift) It features a large picture window Clipper river boat services are available onsite. The development is situated within landscaped Further benefits include a 24-hour concierge and grounds including fountains, tree lined footpaths,

## **KEY FEATURES**

**Modern Studio Apartment Immaculately Presented** 

**Riverside Development** 

Parking available at cost

**Fully Managed** 

Conveniently located close to shops, restaurants and public transport