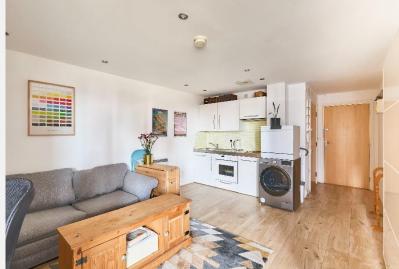

## St George Wharf Vauxhall SW8

with skyline views.

a large range of on-site shops, riverside and dedicated cycle lanes. restaurants and bars and a gym. Parking is available onsite at extra cost.

A beautifully presented studio apartment at the St George Wharf is ideally located opposite iconic riverside St George's Wharf. At approx. 360 Vauxhall's main transport hub(National Rail and Sq. ft. the space is well planned with a sunny open Victoria Line underground Services) with 24hr bus plan living space, separated sleeping area and services, and within a short walk of Nine Elms recently redecorated bathroom. Located on the underground station(Northern Line). Thames 9th floor(with lift) It features a large picture window Clipper river boat services are available onsite. The development is situated within landscaped Further benefits include a 24-hour concierge and grounds including fountains, tree lined footpaths,

## **KEY FEATURES**

**Modern Studio Apartment Immaculately Presented** 

**Riverside Development** 

Parking available at cost

**Fully Managed** 

Conveniently located close to shops, restaurants and public transport