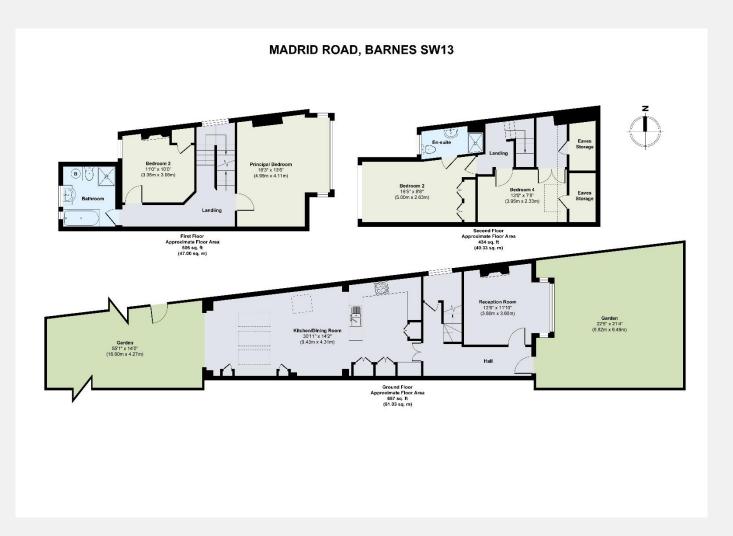

## **Madrid Road Barnes SW13**

Nestled on a quiet residential street, this four-bedroom semi-detached Located within the Madrid Road conservation area, this property is perfectly residence boasts immediate curb appeal. To the front there is a bay-fronted reception room with feature fireplace. At the rear, the open-plan family room independent shops of Barnes village. Enjoy the expansive green spaces of seamlessly blends modern living with comfort, offering ample dining space Barnes Common, Richmond Park, and Kew Gardens, all within easy reach. and bi-fold doors that lead to a west-facing garden, ideal for entertaining and outdoor enjoyment.

The generously sized master bedroom provides a tranquil retreat, while the recently updated family bathroom features a roll-top bath and shower. There are a further two additional double bedrooms, with one benefiting from an ensuite shower room. The top floor reveals a fourth bedroom, complemented by a spacious eaves storage room.

## Local authority: Local authority: London Borough of Richmond Upon Thames Internal area: 1,597 sq. ft. / 148.36 sq. m. Garden area: Spacious front and back garden No. of bedrooms: 4