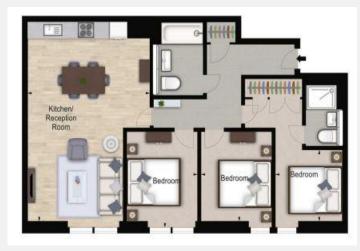

## **KEY INFORMATION**

**Local authority:** Royal Borough of Westminster City

**Internal area:** 960 sq. ft. / 89.18 sq. m.

No. of bedrooms: 3