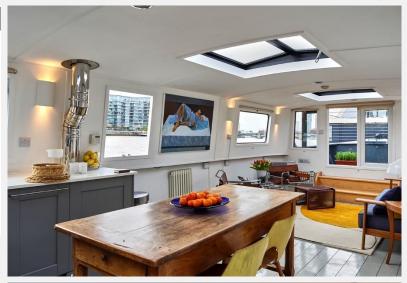

Ermintrude features a single cabin with a single bunk, fitted wardrobe, and under-bunk storage, and a double cabin with a king-size bed, fitted wardrobes, and bedside tables. The bathroom includes a shower cubicle, washing/dryer machine, electric lavatory pump, and granite work surfaces. The kitchen and salon boast a new fitted kitchen with Smeg appliances, white quartz work surfaces, and an antique French farmhouse table. The boat is powered by a John Deere 84hp Power Tech 4.5 Litre marinized diesel engine,