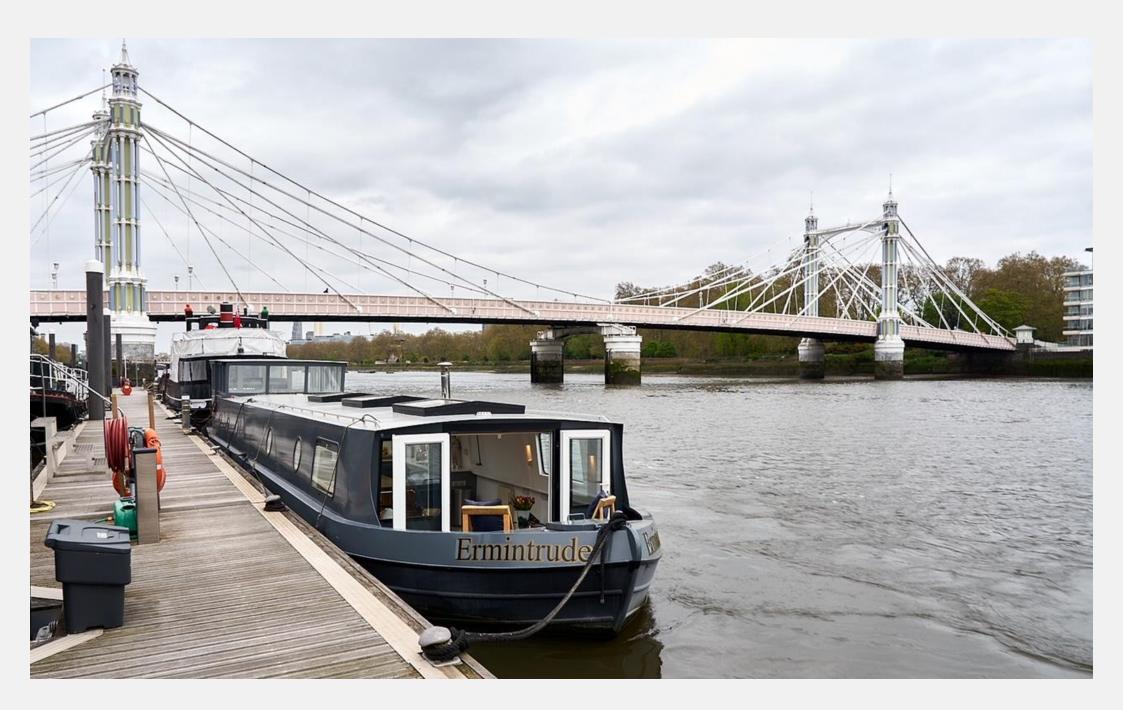

## **Cadogan Pier** Chelsea SW3

An opportunity to purchase a fantastic 2 berth Wide Beam Narrow boat. serviced regularly. Heating and water are provided by a Merlin diesel-fired Ermintrude, built in 2004 and extensively refitted in 2017, offers a unique blend of classic charm and modern amenities. This beautiful boat briefly comprises 2 well-proportioned cabins, 1 bathroom, a kitchen-diner, a stylish furniture and fittings. reception room, and front and rear decks.

boiler, immersion heater tank, and catering-grade water tanks. Additional features include double glazing, smart TV, WiFi connection, and a range of

Located on a prime mooring at Cadogan Pier, Chelsea, London, this boat provides uninterrupted views up and down the river from both the front and rear decks, as well as equally great views internally from all rooms. The mooring is amongst London's most prestigious and is in easy reach of the restaurants, shops, and public transport of Chelsea, making it a perfect piedà-terre in Central London. A great boat in a fantastic location, Ermintrude is ready to provide a tranquil and comfortable living experience on the water.