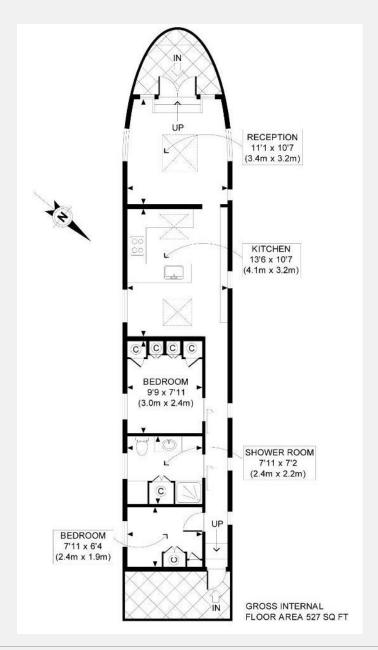

## **Cadogan Pier** Chelsea SW3

An opportunity to purchase a fantastic 2 berth Wide Beam Narrow boat. serviced regularly. Heating and water are provided by a Merlin diesel-fired Ermintrude, built in 2004 and extensively refitted in 2017, offers a unique blend of classic charm and modern amenities. This beautiful boat briefly comprises 2 well-proportioned cabins, 1 bathroom, a kitchen-diner, a stylish furniture and fittings. reception room, and front and rear decks.

Ermintrude features a single cabin with a single bunk, fitted wardrobe, and under-bunk storage, and a double cabin with a king-size bed, fitted wardrobes, and bedside tables. The bathroom includes a shower cubicle, washing/dryer machine, electric lavatory pump, and granite work surfaces. The kitchen and salon boast a new fitted kitchen with Smeg appliances, white quartz work surfaces, and an antique French farmhouse table. The boat is powered by a John Deere 84hp Power Tech 4.5 Litre marinized diesel engine,

## **KEY INFORMATION**

**Local authority:**Royal Borough of Kensington and

Chelsea

**Internal area:** 527 sq. ft. / 49 sq. m.

No. of bedrooms: 2

**Mooring charges:** £5,500 per quarter approx.