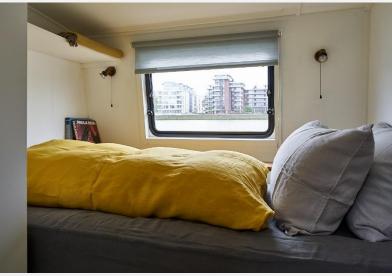

Ermintrude features a single cabin with a single bunk, fitted wardrobe, and under-bunk storage, and a double cabin with a king-size bed, fitted wardrobes, and bedside tables. The bathroom includes a shower cubicle, washing/dryer machine, electric lavatory pump, and granite work surfaces. The kitchen and salon boast a new fitted kitchen with Smeg appliances, white quartz work surfaces, and an antique French farmhouse table. The boat is powered by a John Deere 84hp Power Tech 4.5 Litre marinized diesel engine,