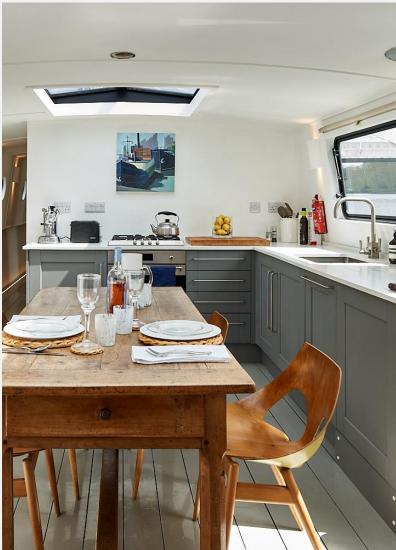

Ermintrude features a single cabin with a single bunk, fitted wardrobe, and under-bunk storage, and a double cabin with a king-size bed, fitted wardrobes, and bedside tables. The bathroom includes a shower cubicle, washing/dryer machine, electric lavatory pump, and granite work surfaces. The kitchen and salon boast a new fitted kitchen with Smeg appliances, white quartz work surfaces, and an antique French farmhouse table. The boat is powered by a John Deere 84hp Power Tech 4.5 Litre marinized diesel engine,