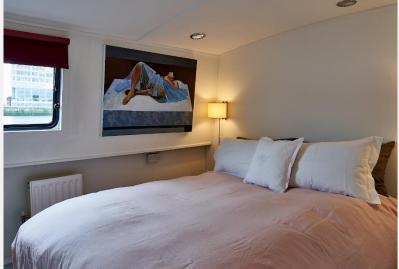

Ermintrude features a single cabin with a single bunk, fitted wardrobe, and under-bunk storage, and a double cabin with a king-size bed, fitted wardrobes, and bedside tables. The bathroom includes a shower cubicle, washing/dryer machine, electric lavatory pump, and granite work surfaces. The kitchen and salon boast a new fitted kitchen with Smeg appliances, white quartz work surfaces, and an antique French farmhouse table. The boat is powered by a John Deere 84hp Power Tech 4.5 Litre marinized diesel engine,