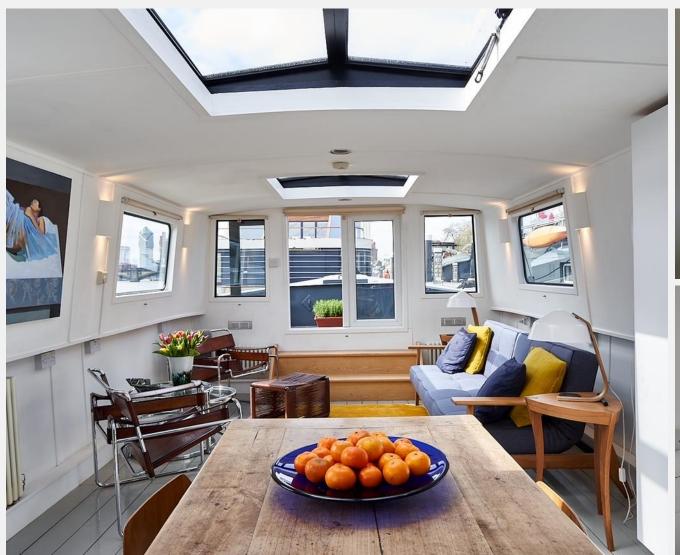

## **Cadogan Pier** Chelsea SW3

An opportunity to purchase a fantastic 2 berth Wide Beam Narrow boat. serviced regularly. Heating and water are provided by a Merlin diesel-fired Ermintrude, built in 2004 and extensively refitted in 2017, offers a unique blend of classic charm and modern amenities. This beautiful boat briefly comprises 2 well-proportioned cabins, 1 bathroom, a kitchen-diner, a stylish furniture and fittings. reception room, and front and rear decks.

Ermintrude features a single cabin with a single bunk, fitted wardrobe, and under-bunk storage, and a double cabin with a king-size bed, fitted wardrobes, and bedside tables. The bathroom includes a shower cubicle, washing/dryer machine, electric lavatory pump, and granite work surfaces. The kitchen and salon boast a new fitted kitchen with Smeg appliances, white quartz work surfaces, and an antique French farmhouse table. The boat is powered by a John Deere 84hp Power Tech 4.5 Litre marinized diesel engine,

boiler, immersion heater tank, and catering-grade water tanks. Additional features include double glazing, smart TV, WiFi connection, and a range of

Located on a prime mooring at Cadogan Pier, Chelsea, London, this boat provides uninterrupted views up and down the river from both the front and rear decks, as well as equally great views internally from all rooms. The mooring is amongst London's most prestigious and is in easy reach of the restaurants, shops, and public transport of Chelsea, making it a perfect piedà-terre in Central London. A great boat in a fantastic location, Ermintrude is ready to provide a tranquil and comfortable living experience on the water.