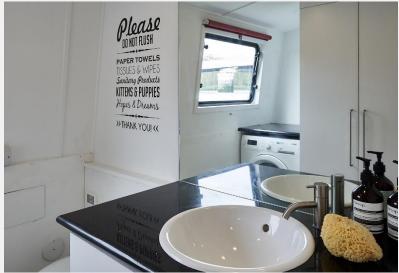

Ermintrude features a single cabin with a single bunk, fitted wardrobe, and under-bunk storage, and a double cabin with a king-size bed, fitted wardrobes, and bedside tables. The bathroom includes a shower cubicle, washing/dryer machine, electric lavatory pump, and granite work surfaces. The kitchen and salon boast a new fitted kitchen with Smeg appliances, white quartz work surfaces, and an antique French farmhouse table. The boat is powered by a John Deere 84hp Power Tech 4.5 Litre marinized diesel engine,