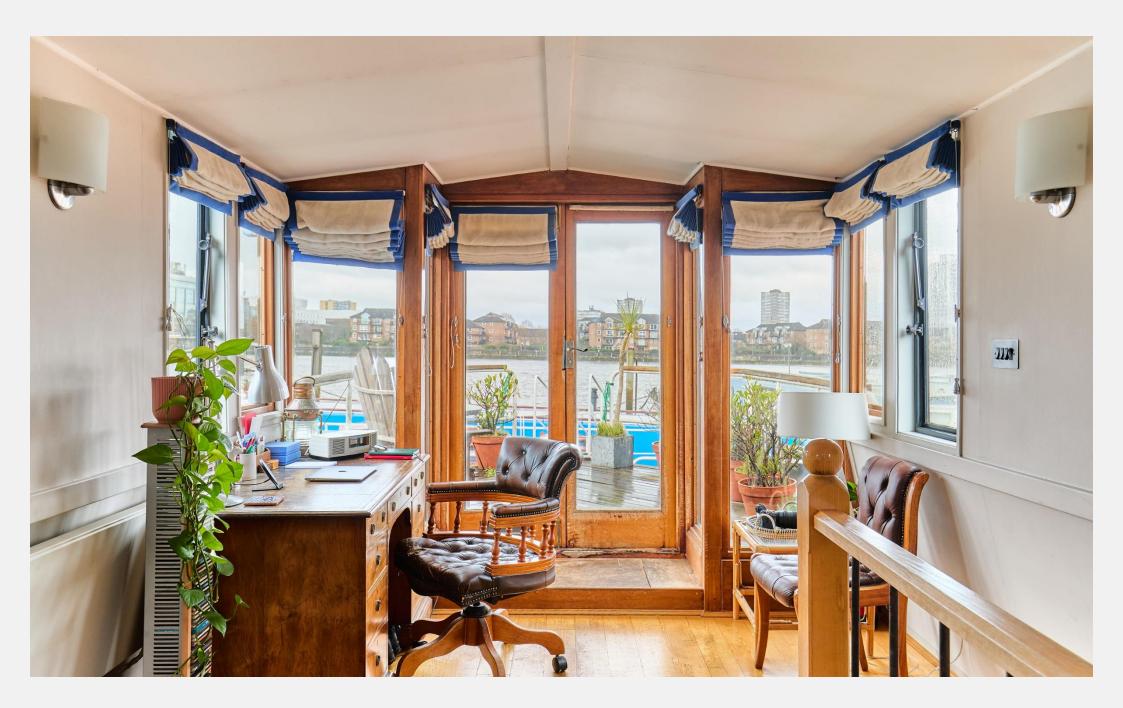

## **Currently moored at Cheyne Walk** Chelsea SW10

offers a unique living experience. Accessed via the front and a bath, ensuring comfort and convenience. deck, it provides stunning views and a perfect space for entertaining and al-fresco dining. The reception room is spacious and inviting, featuring wooden flooring that adds warmth and character to the space.

## **KEY FEATURES**

Charming one-bedroom houseboat

Stunning views, ideal for entertaining and al-fresco dining

Fully fitted open-plan kitchen

Ample storage

Overall length: 14.02 meters

Beam: 3.42 meters

Mooring not included