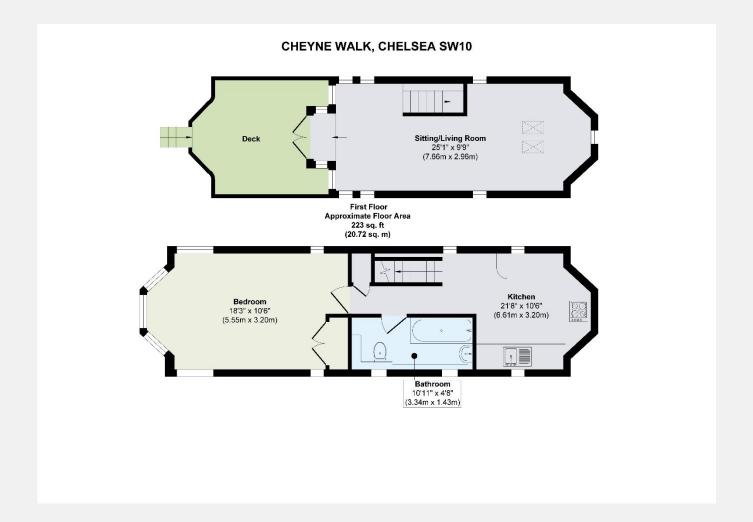

## **KEY INFORMATION**

**Internal area:** 621 sq. ft. / 57.73 sq. m.

Garden area: Deck

No. of bedrooms: 1