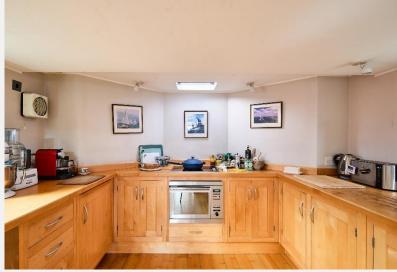

Descending the stairs to the lower deck, you'll find a fully meters, and a draft of 0.90 meters. fitted open-plan kitchen and dining area, ideal for culinary enthusiasts and social gatherings. The master bedroom boasts a triple aspect, allowing for plenty of natural light, and includes ample storage solutions. The