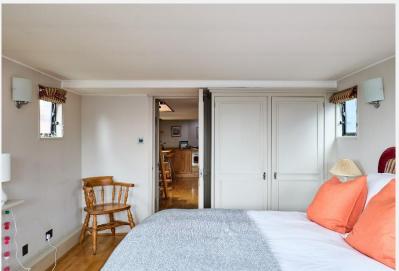

Descending the stairs to the lower deck, you'll find a fully meters, and a draft of 0.90 meters. fitted open-plan kitchen and dining area, ideal for culinary enthusiasts and social gatherings. The master bedroom boasts a triple aspect, allowing for plenty of natural light, and includes ample storage solutions. The

This charming split-level, one-bedroom houseboat bathroom is well-appointed with a toilet, wash basin,

Please note that this is a boat only and does not come with a mooring. The vessel's dimensions are as follows: overall length of 14.02 meters, beam of 3.42 meters, extreme depth of 1.37 meters, freeboard of 0.62