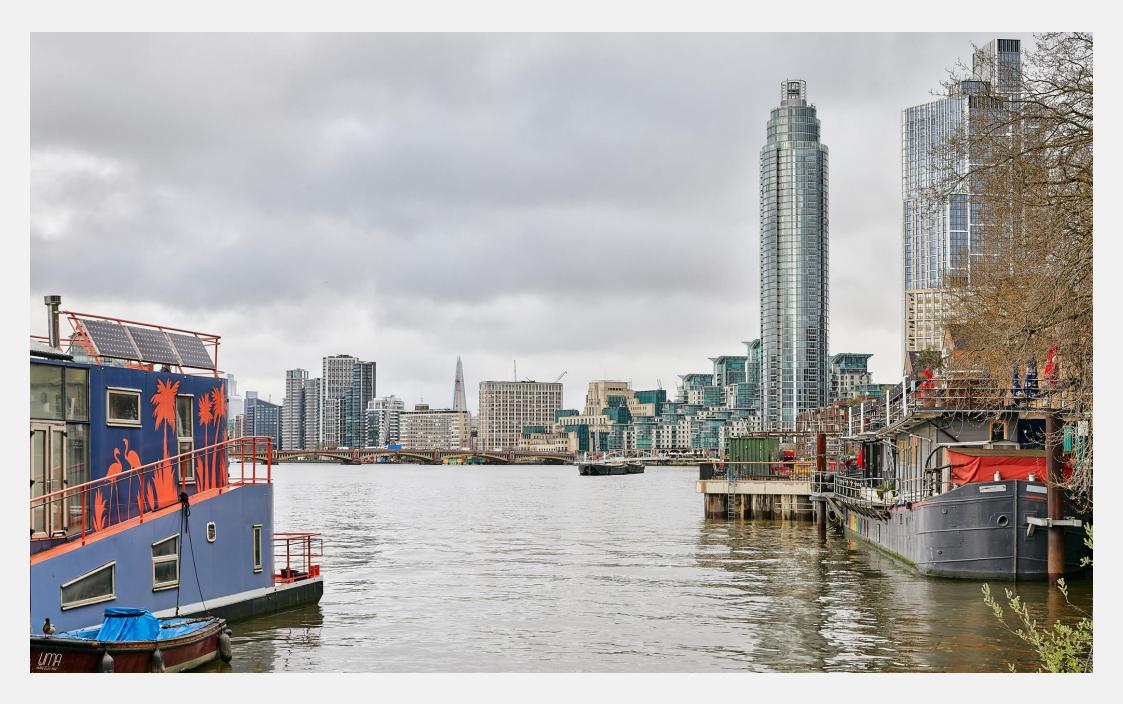

## **KEY FEATURES**

Spacious Mooring: Suitable for a boat up to 27.5 metres in length and a maximum width/beam of 5 metres (subject to approval).

Stunning Views: Offers unobstructed views downriver to Vauxhall Bridge.

Residential mooring at Nine Elms Pier - to fit boat of length 27.5 metres and maximum width/beam of 5 metres (subject to approval). The mooring has unobstructed views downriver to Vauxhall Bridge. Nine Elms Pier has a great community and the pier itself is often used by the residents for social events. There is also an area, including a swimming pool, for relaxing and sunbathing. This unique oppotunity offers a different way of living in lighting have all just been upgraded. a vibrant and exciting part of London.