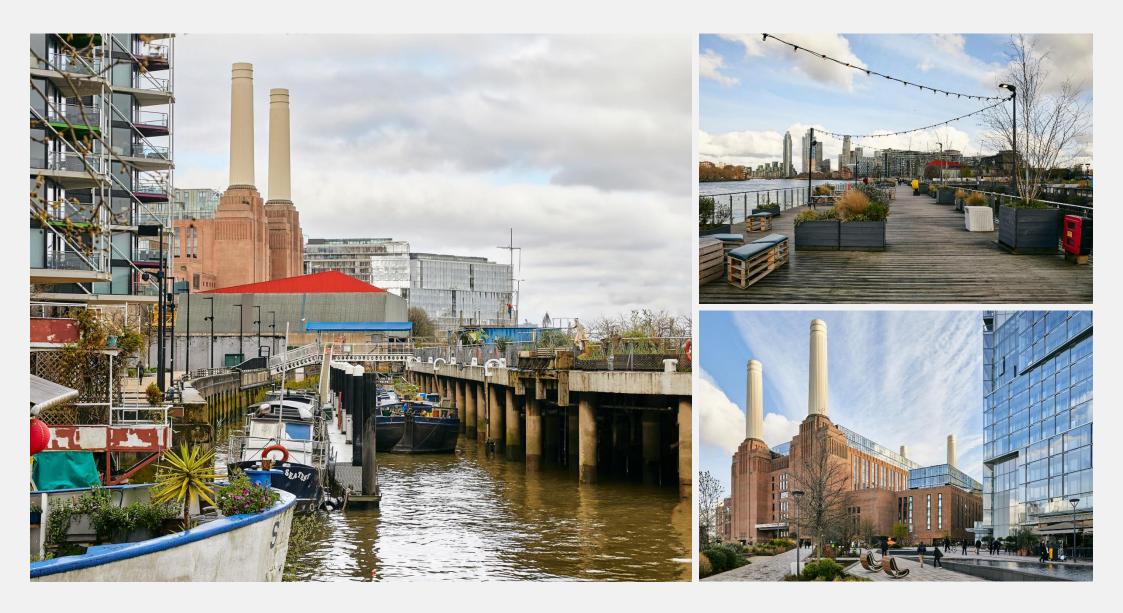

**Community and Amenities: Vibrant** community with social events, a swimming pool, and sunbathing area.

Prime Location: Located in a vibrant part of London with numerous restaurants. bars, and shops nearby.

Residential mooring at Nine Elms Pier - to fit boat of length 27.5 metres and maximum width/beam of 5 metres (subject to approval). The mooring has unobstructed views downriver to Vauxhall Bridge. Nine Elms Pier has a great community and the pier itself is often used by the residents for social events. There is also an area, including a swimming pool, for relaxing and sunbathing. This unique oppotunity offers a different way of living in lighting have all just been upgraded. a vibrant and exciting part of London.

There are numerous restaurants, bars and shops in the vicinity and many transport options -

BH H HI HIT 14464