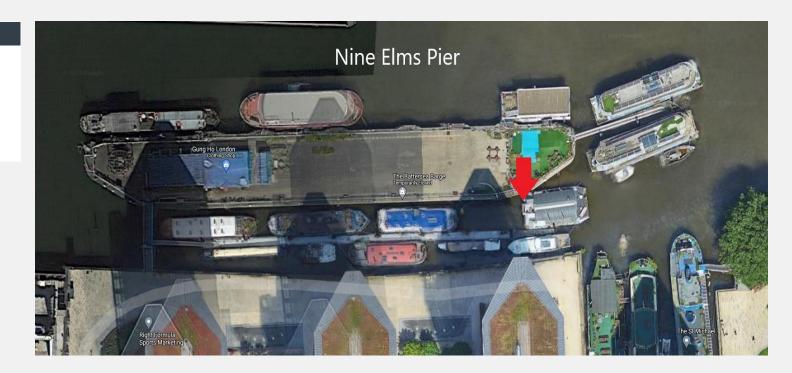

## RIVER**HOMES**

Mooring, Nine Elms Pier, SW8 Ro

£1,750 per month Residential Mooring

## Mooring, Nine Elm Pier, SW8

Residential mooring at Nine Elms Pier - to fit boat of length 27.5 metres and maximum width/beam of 5 metres (subject to approval). The mooring has unobstructed views downriver to Vauxhall Bridge. Nine Elms Pier has a great community and the pier itself is often used by the residents for social events. There is also an area, including a swimming pool, for relaxing and sunbathing. This unique oppotunity offers a different way of living in lighting have all just been upgraded. a vibrant and exciting part of London.