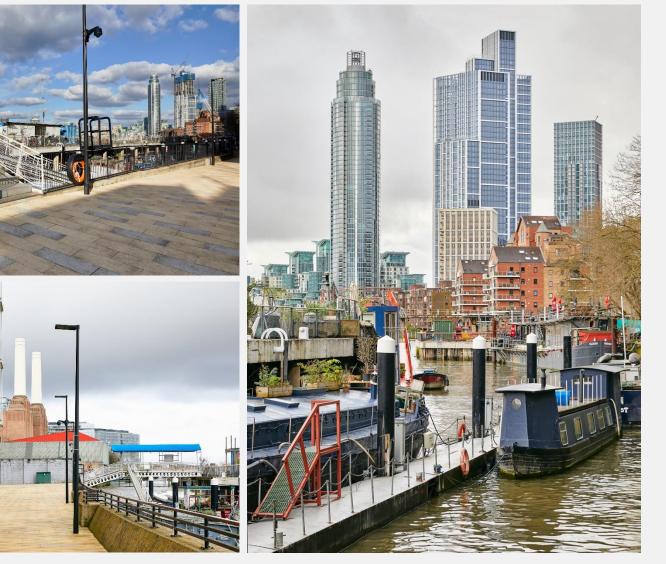

**Community and Amenities: Vibrant** community with social events, a swimming pool, and sunbathing area.

Prime Location: Located in a vibrant part of London with numerous restaurants. bars, and shops nearby.

Residential mooring at Nine Elms Pier - to fit boat of length 27.5 metres and maximum width/beam of 5 metres (subject to approval). The mooring has unobstructed views downriver to Vauxhall Bridge. Nine Elms Pier has a great community and the pier itself is often used by the residents for social events. There is also an area, including a swimming pool, for relaxing and sunbathing. This unique oppotunity offers a different way of living in lighting have all just been upgraded. a vibrant and exciting part of London.