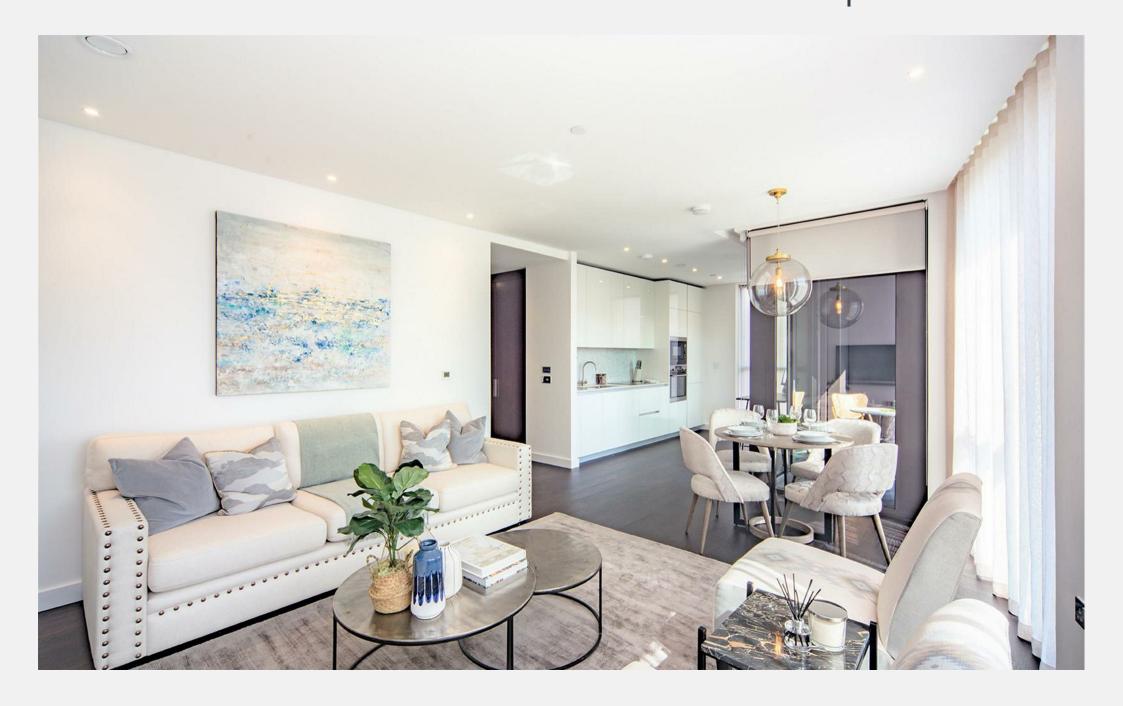

## 18 Thornes House Vauxhall

## KEY FEATURES

- Two Bedroom
- Two Bathroom
- Available Furnished/Unfurnished
- Winter Garden
- Concierge
- On-site Building Manager and CCTV
- Business Suite
- Residents Gym