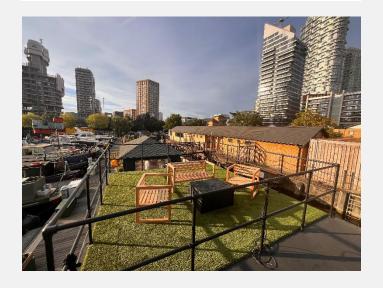

The houseboat is fully insulated to meet building regulations and is equipped with heating, ensuring a comfortable living environment year-round. It boasts

used 'off-grid'.

The highlight has to be your own private roof terrace, ideal for sunbathing, dining al fresco, or simply enjoying the scenic views of the marina.

Location: Poplar Marina is just a short walk from the Canary Wharf estate, with its wide array of shops, restaurants, and entertainment options. The marina is well connected to the DLR, Jubilee Line, and Elizabeth Line. The current mooring enjoys a sunny southerly aspect in a quiet part of the marina.