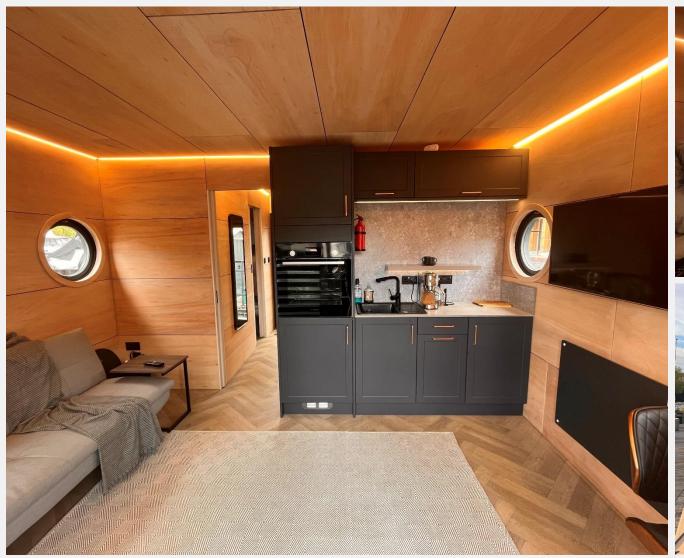

This is a unique opportunity to acquire a bespoke water home, conveniently located at Poplar Marina. This perfectly designed one-bedroom home features a fitted kitchenette with integrated appliances and ample cupboard space, a modern bathroom with an electric flush toilet and shower, and a contemporary styled living space.

## **KEY FEATURES**

One-bedroom floating home

**Fitted kitchenette** 

Ample storage

Modern bathroom

**Electric propulsion system** 

Main water connection

**Roof terrace** 