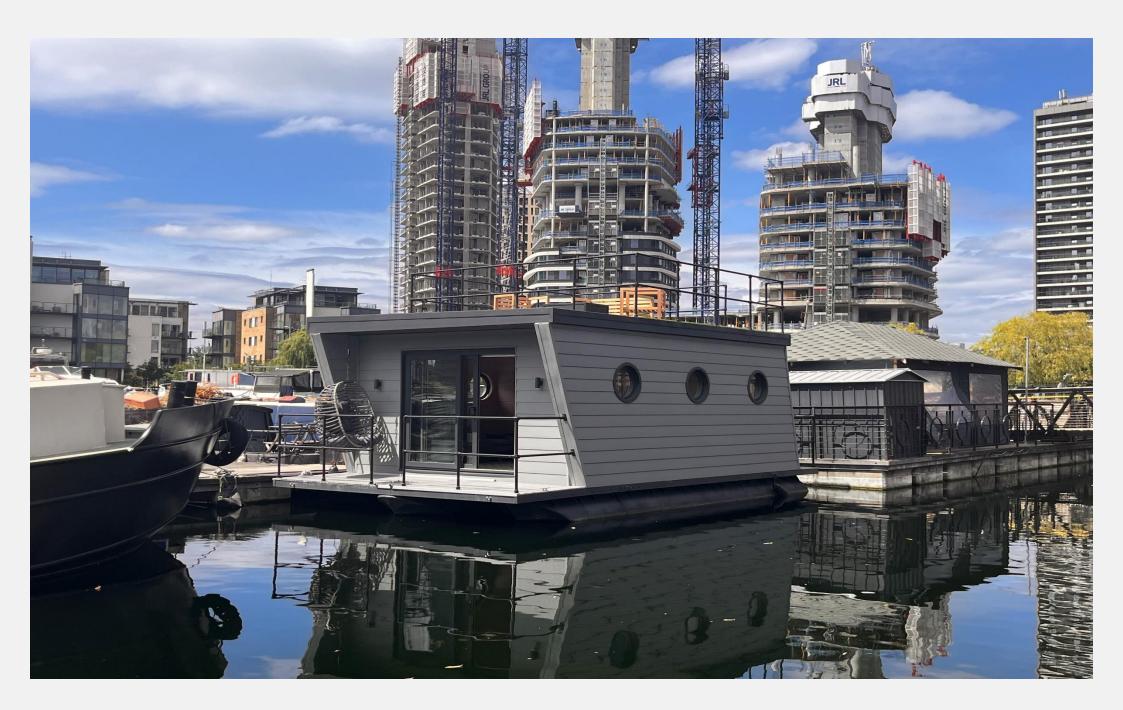

## **Poplar Waterside & Marina** Poplar E14

Step aboard this extraordinary floating home, just minutes from Canary an electric propulsion system and a mains water connection, and can also be Wharf. Seamlessly blending comfort and convenience, Nautilus is sure to impress with its bespoke specifications and handcrafted interiors - the perfect pied-à-terre!

This is a unique opportunity to acquire a bespoke water home, conveniently located at Poplar Marina. This perfectly designed one-bedroom home features a fitted kitchenette with integrated appliances and ample cupboard space, a modern bathroom with an electric flush toilet and shower, and a contemporary styled living space.

The houseboat is fully insulated to meet building regulations and is equipped with heating, ensuring a comfortable living environment year-round. It boasts

used 'off-grid'.

The highlight has to be your own private roof terrace, ideal for sunbathing, dining al fresco, or simply enjoying the scenic views of the marina.

Location: Poplar Marina is just a short walk from the Canary Wharf estate, with its wide array of shops, restaurants, and entertainment options. The marina is well connected to the DLR, Jubilee Line, and Elizabeth Line. The current mooring enjoys a sunny southerly aspect in a quiet part of the marina.