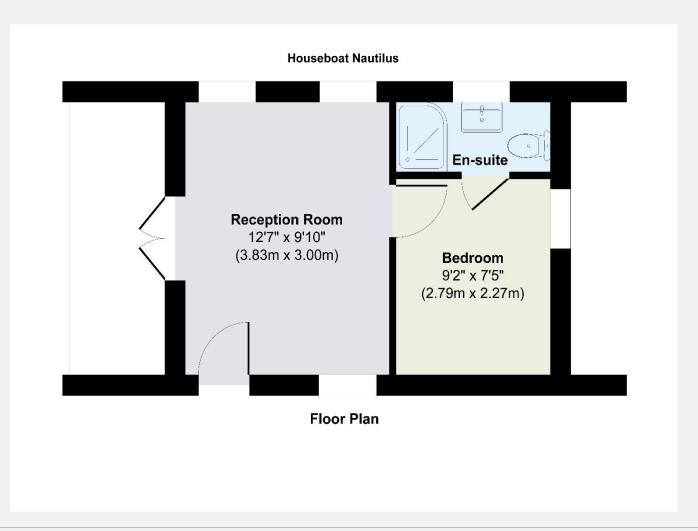

This is a unique opportunity to acquire a bespoke water home, conveniently located at Poplar Marina. This perfectly designed one-bedroom home features a fitted kitchenette with integrated appliances and ample cupboard space, a modern bathroom with an electric flush toilet and shower, and a contemporary styled living space.

## **KEY INFORMATION**

**Local authority:** London Borough of Tower Hamlets

**Internal area:** 225 sq. ft. / 20.9 sq. m.

Garden area: Deck

No. of bedrooms: 1

**Mooring charges:** £9,000 per year approx.