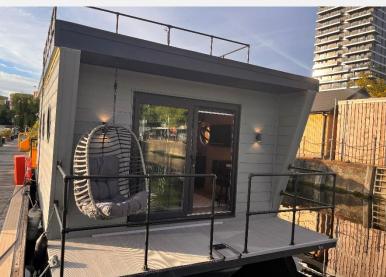

The houseboat is fully insulated to meet building regulations and is equipped with heating, ensuring a comfortable living environment year-round. It boasts

used 'off-grid'.

The highlight has to be your own private roof terrace, ideal for sunbathing, dining al fresco, or simply enjoying the scenic views of the marina.

## **KEY FEATURES**

One-bedroom floating home

**Fitted kitchenette** 

Ample storage

Modern bathroom

**Electric propulsion system** 

Main water connection

**Roof terrace** 