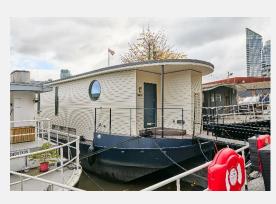

## **Cheyne Walk** Chelsea SW10

At 22 m. long, houseboat 'Kingsgate' offers 1,537 sq. ft. of unique living space With all the comforts of a typical home; mains electricity, water, sewerage and and incredible views. Fully refurbished throughout to the highest standard, high speed internet, all residents benefit from a wide range of on-site services this beautiful two bedroom houseboat is situated along the prestigious including a reception, night watchman, CCTV, refuse collection and on-site Cheyne Walk. Designed to a high standard with fantastic space for service and maintenance team. The famous King's Road is close by and entertaining on the upper level, comprising a large open plan kitchen and within easy reach of Sloane Square and Knightsbridge shops, and the green living room. On the lower level, the bedrooms benefit from beautifully spaces of Battersea Park. Cheyne walk is located a short walk from Imperial appointed ensuite bathrooms. The master bedroom is also equipped with a Wharf overground Station, and within easy reach of Fulham dressing area with built in wardrobes and extensive storage. The added Broadway(District) Underground Station. Thames Clippers at Cadogan Pier benefit of a deck at the front makes the perfect spot for all fresco dining and provide regular and fast connections to key commuter hubs, including entertaining with unrivalled panoramic river views. Further benefits include air Canary Wharf, Tower Hill, London Bridge, Greenwich, Embankment and conditioning and utility area.