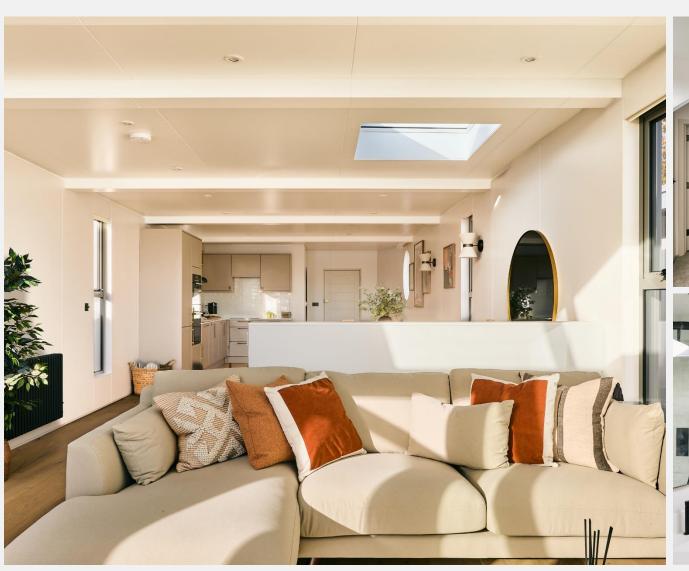

## **Cheyne Walk** Chelsea SW10

At 22 m. long, houseboat 'Kingsgate' offers 1,537 sq. ft. of unique living space With all the comforts of a typical home; mains electricity, water, sewerage and and incredible views. Fully refurbished throughout to the highest standard, high speed internet, all residents benefit from a wide range of on-site services this beautiful two bedroom houseboat is situated along the prestigious including a reception, night watchman, CCTV, refuse collection and on-site Cheyne Walk. Designed to a high standard with fantastic space for service and maintenance team. The famous King's Road is close by and entertaining on the upper level, comprising a large open plan kitchen and within easy reach of Sloane Square and Knightsbridge shops, and the green living room. On the lower level, the bedrooms benefit from beautifully spaces of Battersea Park. Cheyne walk is located a short walk from Imperial appointed ensuite bathrooms. The master bedroom is also equipped with a Wharf overground Station, and within easy reach of Fulham dressing area with built in wardrobes and extensive storage. The added Broadway(District) Underground Station. Thames Clippers at Cadogan Pier benefit of a deck at the front makes the perfect spot for all fresco dining and provide regular and fast connections to key commuter hubs, including entertaining with unrivalled panoramic river views. Further benefits include air Canary Wharf, Tower Hill, London Bridge, Greenwich, Embankment and conditioning and utility area.