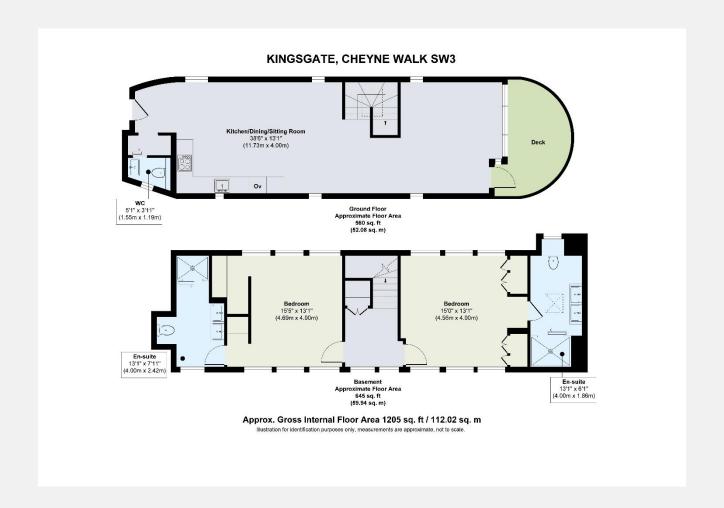

## **Cheyne Walk** Chelsea SW10

At 22 m. long, houseboat 'Kingsgate' offers 1,537 sq. ft. of unique living space With all the comforts of a typical home; mains electricity, water, sewerage and and incredible views. Fully refurbished throughout to the highest standard, high speed internet, all residents benefit from a wide range of on-site services this beautiful two bedroom houseboat is situated along the prestigious including a reception, night watchman, CCTV, refuse collection and on-site Cheyne Walk. Designed to a high standard with fantastic space for service and maintenance team. The famous King's Road is close by and entertaining on the upper level, comprising a large open plan kitchen and within easy reach of Sloane Square and Knightsbridge shops, and the green living room. On the lower level, the bedrooms benefit from beautifully spaces of Battersea Park. Cheyne walk is located a short walk from Imperial appointed ensuite bathrooms. The master bedroom is also equipped with a Wharf overground Station, and within easy reach of Fulham dressing area with built in wardrobes and extensive storage. The added Broadway(District) Underground Station. Thames Clippers at Cadogan Pier benefit of a deck at the front makes the perfect spot for all fresco dining and provide regular and fast connections to key commuter hubs, including entertaining with unrivalled panoramic river views. Further benefits include air Canary Wharf, Tower Hill, London Bridge, Greenwich, Embankment and conditioning and utility area.

## **KEY INFORMATION**

**Local authority:** Local authority of Kensington and

Chelsea

**Internal area:** 1,205 sq. ft. / 112,02 sq. m.

Garden area: Deck

No. of bedrooms: 2