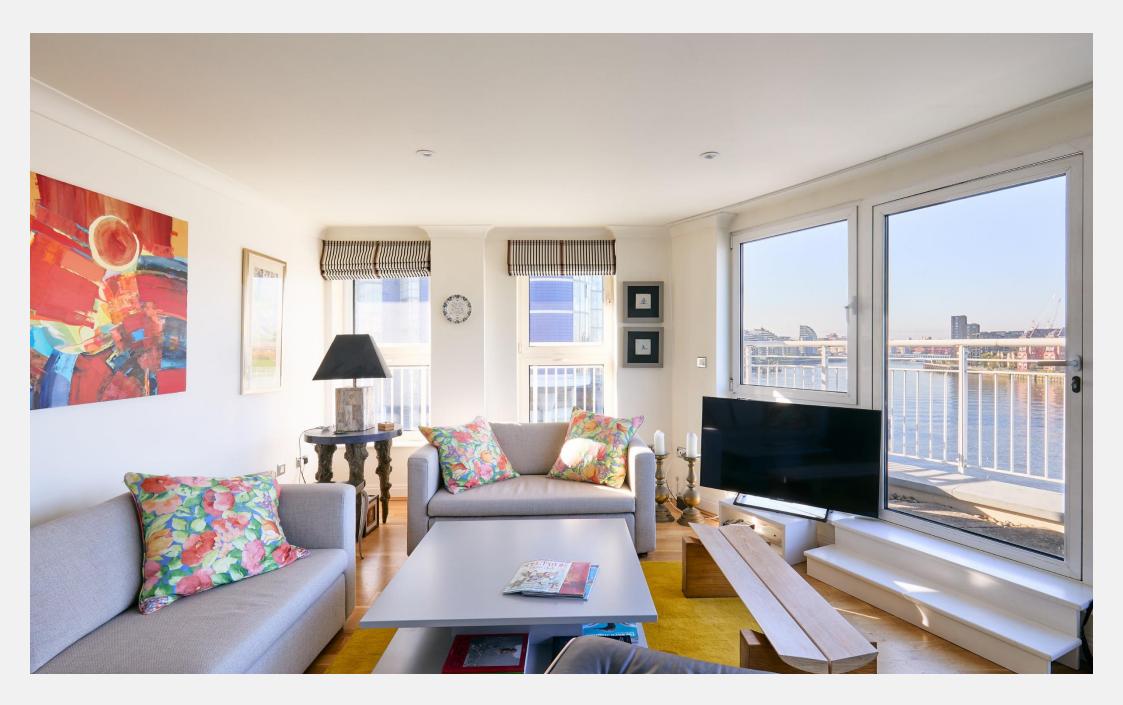

The heart of the home is the expansive, open-plan kitchen and reception area, offering a sleek, contemporary space that flows seamlessly onto a balcony that spans the full length of the apartment. This feature enhances a perfect backdrop for stylish entertaining. The kitchen itself is both modern within walking distance. and functional, equipped with premium appliances and designed with

Bathed in natural light and offering captivating river views, this boutique fifth- entertaining in mind. Additional features include a separate guest cloakroom, underground parking, and the convenience of an on-site porter to ensure effortless living.