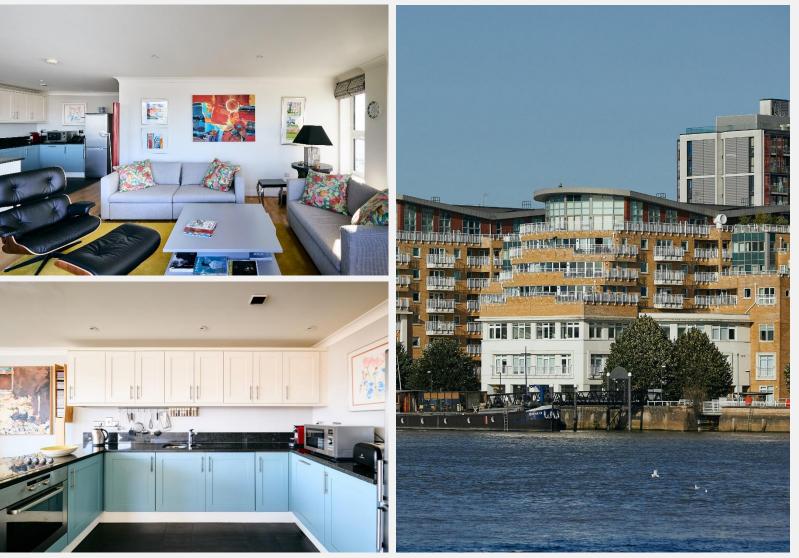

The heart of the home is the expansive, open-plan kitchen and reception area, offering a sleek, contemporary space that flows seamlessly onto a balcony that spans the full length of the apartment. This feature enhances a perfect backdrop for stylish entertaining. The kitchen itself is both modern within walking distance. and functional, equipped with premium appliances and designed with

Set within this exclusive riverside development, the apartment enjoys access to meticulously maintained communal gardens and courtyards adorned with water features, creating an oasis of calm. The vibrant shops, bars, and restaurants of Battersea Park Road are nearby, while the quaint cafés and boutiques of Battersea Square are just a short walk away. Wandsworth and Battersea Bridges offer easy access to the fashionable Kings Road and the property's indoor-outdoor living, with mesmerizing river views providing Fulham, with Clapham Junction and the picturesque Battersea Park also