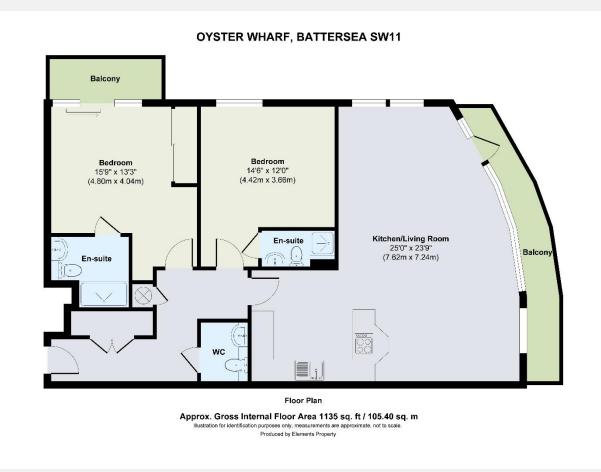

## KEY FEATURES

- 2 double bedrooms
- 2 bathrooms
- 2 private balconies
- **Open-plan kitchen**
- Ample storage
- Mesmerizing river views
- Secure underground parking
- **On-site porter**
- Communal garden
- Conveniently located close to shops, restaurants and public transport
- Oyster Wharf enjoys a very efficient residents association

floor apartment is a hidden gem within a sought-after modern riverside development. Elegantly designed, the apartment features a serene master bedroom complete with a luxurious ensuite shower room and its own private balcony, perfect for tranquil mornings by the water. The second double bedroom is spacious and bright, with access to a chic family bathroom.

The heart of the home is the expansive, open-plan kitchen and reception area, offering a sleek, contemporary space that flows seamlessly onto a balcony that spans the full length of the apartment. This feature enhances a perfect backdrop for stylish entertaining. The kitchen itself is both modern within walking distance. and functional, equipped with premium appliances and designed with

Bathed in natural light and offering captivating river views, this boutique fifth- entertaining in mind. Additional features include a separate guest cloakroom, underground parking, and the convenience of an on-site porter to ensure effortless living.