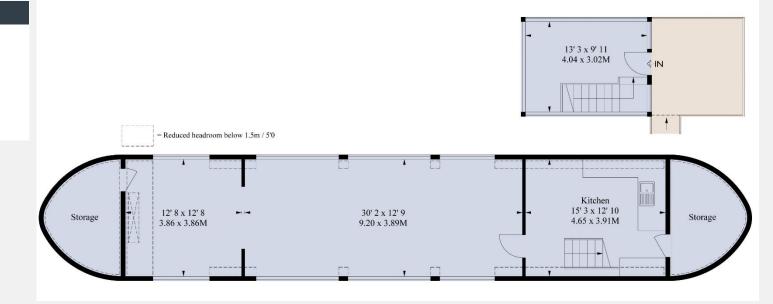

## **KEY INFORMATION**

London Borough of Hackney Local authority:

1,060 sq. ft. / 833 sq. m. Internal area:

Garden area: Deck