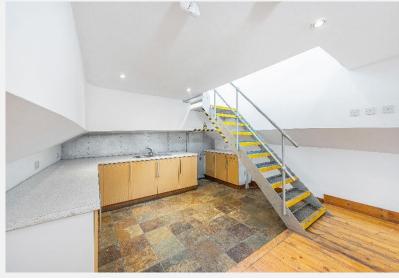

## **Eagle Wharf Marina Hoxton N1**

A self contained office aboard a Dutch barge on the regents canal. Moored at Eagle Wharf Marina 'Rosie' is approx. 90sqm of open plan office. Equipped with a good size Kitchenette, wood floors throughout, and an additional space on the the site of Holborn studios. Onsite amenities mezzanine, the boat also benefits from mains electricity and plumbing, and Business rates and water are included.