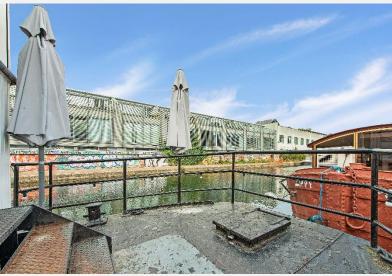

Boats are an amazing way to entice clients and partners to memorable and unique meetings, and provide a creative workspace. Eagle Wharf Marina is home to creatives and small businesses and is include bar/restaurant, toilets, showers and terrace. Users have secure gated access 24hrs a day. National Rail services are available at Essex Road, and underground services from Old Street and Angel.