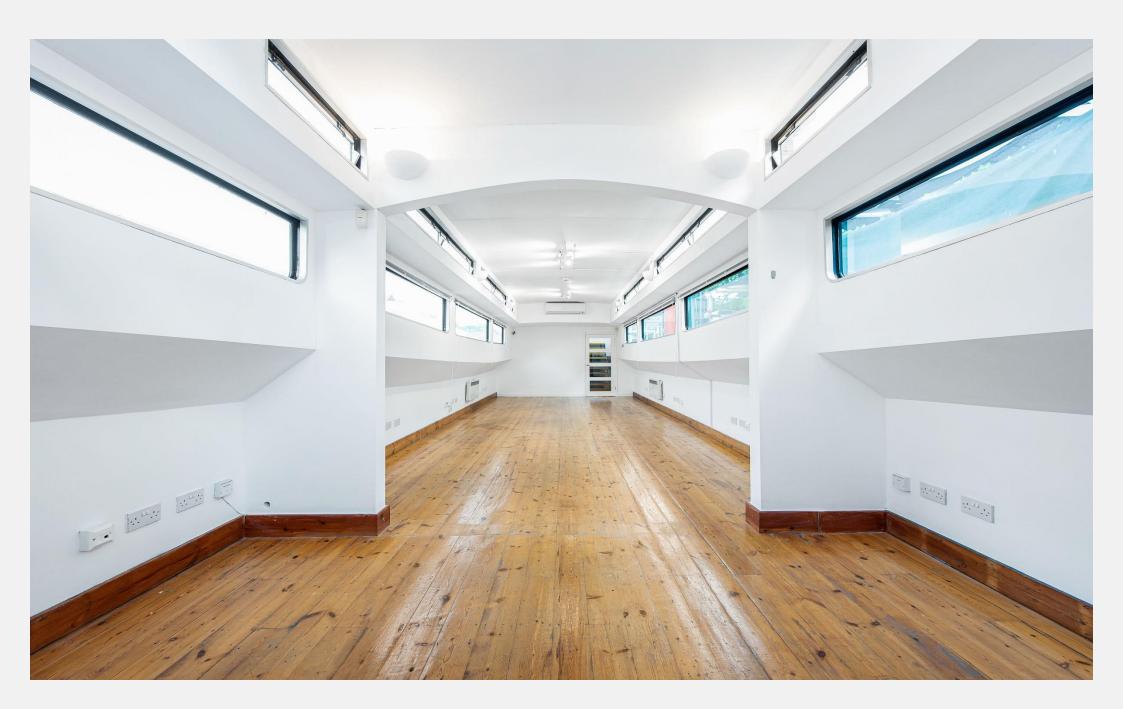

## **Eagle Wharf Marina Hoxton N1**

A self contained office aboard a Dutch barge on the regents canal. Moored at Eagle Wharf Marina 'Rosie' is approx. 90sqm of open plan office. Equipped with a good size Kitchenette, wood floors throughout, and an additional space on the the site of Holborn studios. Onsite amenities mezzanine, the boat also benefits from mains electricity and plumbing, and Business rates and water are included.

## **KEY FEATURES**

**Riverside location** 

**Secure Access** 

**Kitchenette** 

**Inclusive Business Rates and Water** 

**Onside Amenities** 