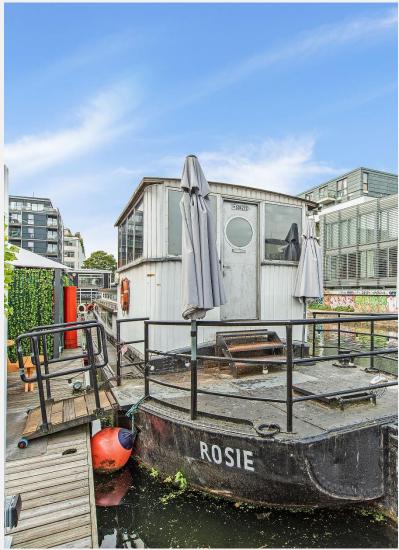

## **Eagle Wharf Marina Hoxton N1**

A self contained office aboard a Dutch barge on the regents canal. Moored at Eagle Wharf Marina 'Rosie' is approx. 90sqm of open plan office. Equipped with a good size Kitchenette, wood floors throughout, and an additional space on the the site of Holborn studios. Onsite amenities mezzanine, the boat also benefits from mains electricity and plumbing, and Business rates and water are included.

Boats are an amazing way to entice clients and partners to memorable and unique meetings, and provide a creative workspace. Eagle Wharf Marina is home to creatives and small businesses and is include bar/restaurant, toilets, showers and terrace. Users have secure gated access 24hrs a day. National Rail services are available at Essex Road, and underground services from Old Street and Angel.