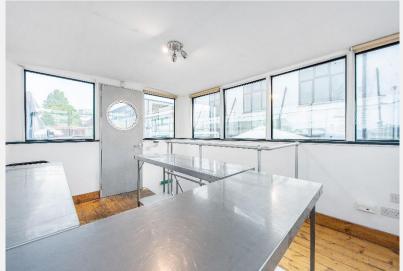

## **Eagle Wharf Marina Hoxton N1**

A self contained office aboard a Dutch barge on the regents canal. Moored at Eagle Wharf Marina 'Rosie' is approx. 90sqm of open plan office. Equipped with a good size Kitchenette, wood floors throughout, and an additional space on the the site of Holborn studios. Onsite amenities mezzanine, the boat also benefits from mains electricity and plumbing, and Business rates and water are included.

## **KEY FEATURES**

**Riverside location** 

**Secure Access** 

**Kitchenette** 

**Inclusive Business Rates and Water** 

**Onside Amenities** 