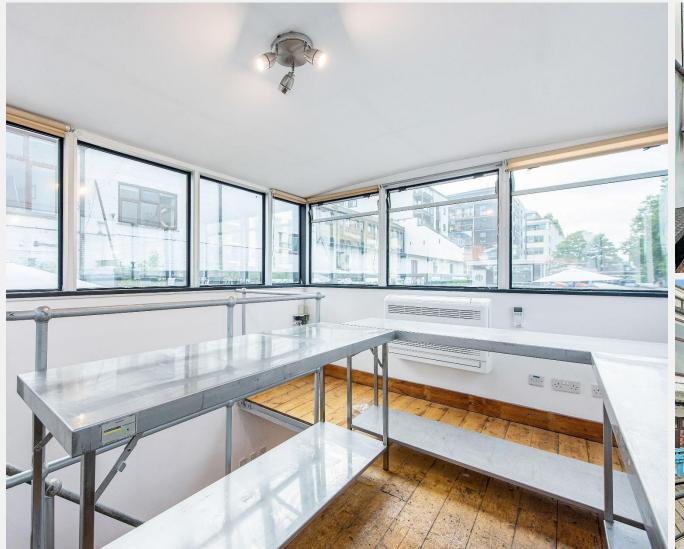

## **Eagle Wharf Marina Hoxton N1**

A self contained office aboard a Dutch barge on the regents canal. Moored at Eagle Wharf Marina 'Rosie' is approx. 90sqm of open plan office. Equipped with a good size Kitchenette, wood floors throughout, and an additional space on the the site of Holborn studios. Onsite amenities mezzanine, the boat also benefits from mains electricity and plumbing, and Business rates and water are included.

Boats are an amazing way to entice clients and partners to memorable and unique meetings, and provide a creative workspace. Eagle Wharf Marina is home to creatives and small businesses and is include bar/restaurant, toilets, showers and terrace. Users have secure gated access 24hrs a day. National Rail services are available at Essex Road, and underground services from Old Street and Angel.