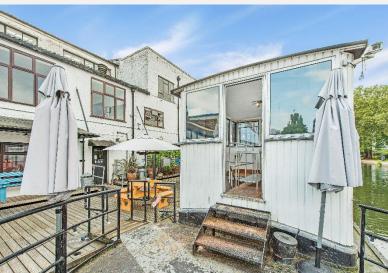

## **Eagle Wharf Marina Hoxton N1**

A self contained office aboard a Dutch barge on the regents canal. Moored at Eagle Wharf Marina 'Rosie' is approx. 90sqm of open plan office. Equipped with a good size Kitchenette, wood floors throughout, and an additional space on the the site of Holborn studios. Onsite amenities mezzanine, the boat also benefits from mains electricity and plumbing, and Business rates and water are included.

Boats are an amazing way to entice clients and partners to memorable and unique meetings, and provide a creative workspace. Eagle Wharf Marina is home to creatives and small businesses and is include bar/restaurant, toilets, showers and terrace. Users have secure gated access 24hrs a day. National Rail services are available at Essex Road, and underground services from Old Street and Angel.