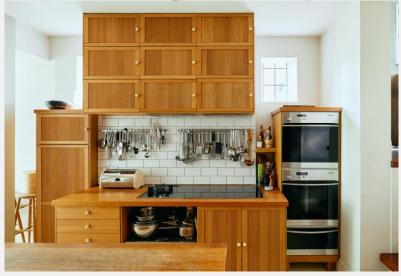

The house comprises: a reception room with additional home office space, a beautiful bespoke kitchen, a dining area, four bedrooms-all with

#### KEY FEATURES

4 bedrooms

2 bathrooms

Reception room with additional home office space

Beautiful bespoke kitchen

Additional dining area

Refurbished to a high standard throughout

Spacious riverside terrace and charming rear garden