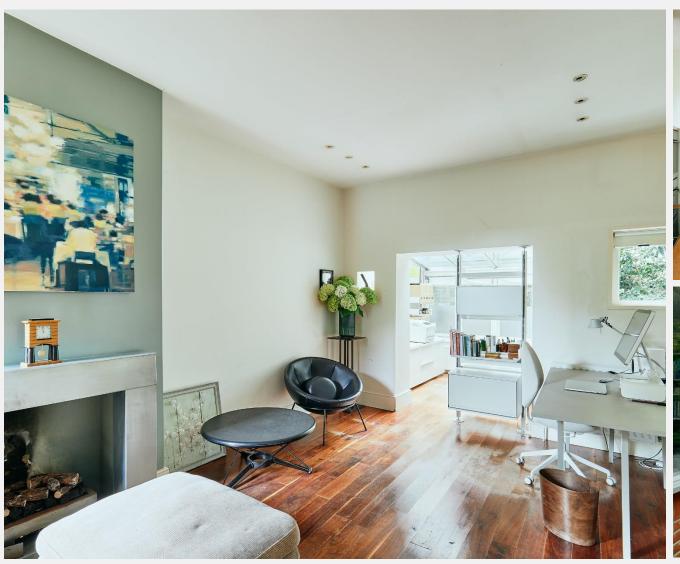

The house comprises: a reception room with additional home office space, a beautiful bespoke kitchen, a dining area, four bedrooms-all with

#### KEY FEATURES

4 bedrooms

2 bathrooms

Reception room with additional home office space

Beautiful bespoke kitchen

Additional dining area

Refurbished to a high standard throughout

Spacious riverside terrace and charming rear garden