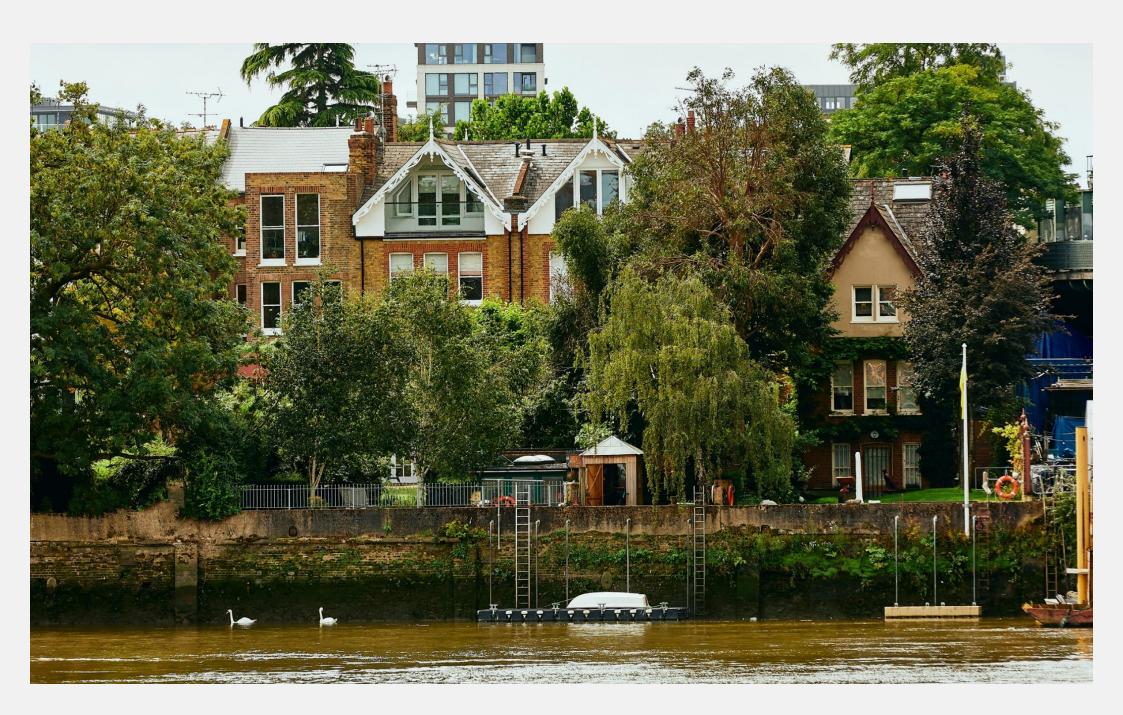

### **Deodar Road Putney SW15**

A very comfortable four-bedroom house with views of the river—a bathroom, en-suite, and direct river views, situated on an extremely utility room. Additionally, there is a spacious sought-after road. Located in this enviable riverside terrace, a charming rear garden leading position, backing onto the Thames and just to the water's edge, and a secluded front garden minutes from the vibrant centre of Putney, the with off-street parking. current owners have refurbished the property to a very high standard throughout, offering stylish living and entertaining space.

#### **KEY INFORMATION**

**Local authority:** London Borough of Wandsworth

**Internal area:** 1,704 sq. ft. / 158.47 sq. m.

**Garden area:** Spacious terrace and rear garden

No. of bedrooms: 4

Council tax band: H