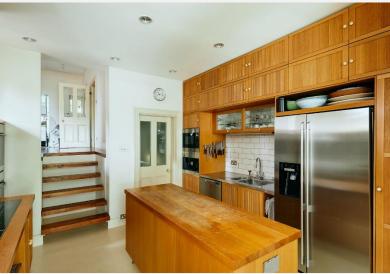

The house comprises: a reception room with additional home office space, a beautiful bespoke kitchen, a dining area, four bedrooms-all with

#### KEY FEATURES

4 bedrooms

2 bathrooms

Reception room with additional home office space

Beautiful bespoke kitchen

Additional dining area

Refurbished to a high standard throughout

Spacious riverside terrace and charming rear garden