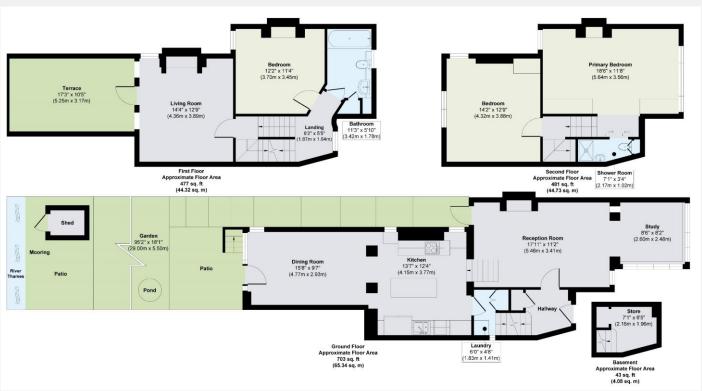

The house comprises: a reception room with additional home office space, a beautiful bespoke kitchen, a dining area, four bedrooms-all with

#### **KEY INFORMATION**

**Local authority:** London Borough of Wandsworth

**Internal area:** 1,704 sq. ft. / 158.47 sq. m.

**Garden area:** Spacious terrace and rear garden

No. of bedrooms: 4

Council tax band: H