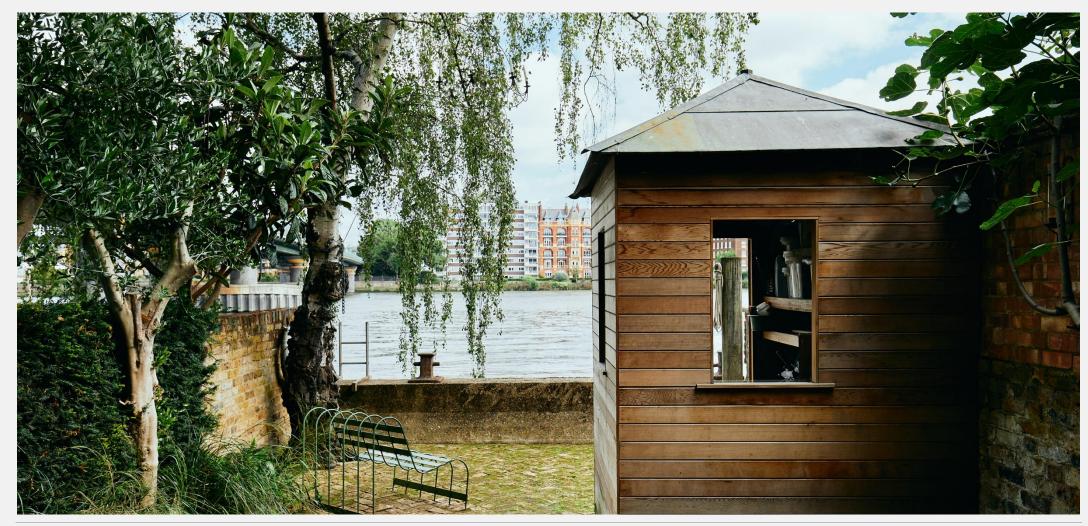

### **Deodar Road Putney SW15**

A very comfortable four-bedroom house with views of the river—a bathroom, en-suite, and direct river views, situated on an extremely utility room. Additionally, there is a spacious sought-after road. Located in this enviable riverside terrace, a charming rear garden leading position, backing onto the Thames and just to the water's edge, and a secluded front garden minutes from the vibrant centre of Putney, the with off-street parking. current owners have refurbished the property to a very high standard throughout, offering stylish living and entertaining space.

#### KEY FEATURES

4 bedrooms

2 bathrooms

Reception room with additional home office space

Beautiful bespoke kitchen

Additional dining area

Refurbished to a high standard throughout

Spacious riverside terrace and charming rear garden

#### **KEY INFORMATION**

**Local authority:** London Borough of Wandsworth

**Internal area:** 1,704 sq. ft. / 158.47 sq. m.

**Garden area:** Spacious terrace and rear garden

No. of bedrooms: 4

Council tax band: H