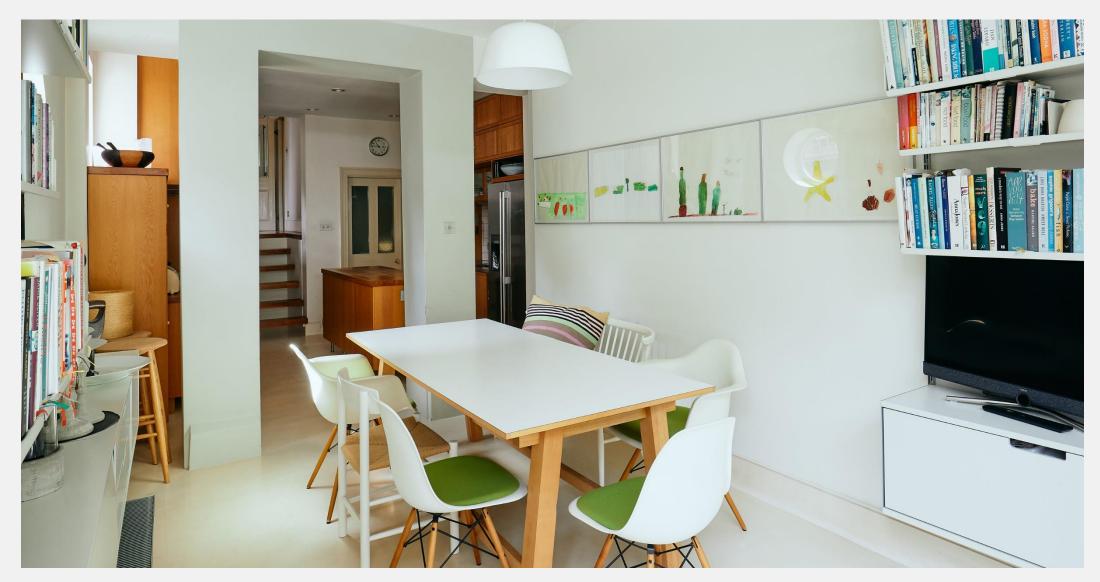

The house comprises: a reception room with additional home office space, a beautiful bespoke kitchen, a dining area, four bedrooms-all with

#### KEY FEATURES

4 bedrooms

2 bathrooms

Reception room with additional home office space

Beautiful bespoke kitchen

Additional dining area

Refurbished to a high standard throughout

Spacious riverside terrace and charming rear garden