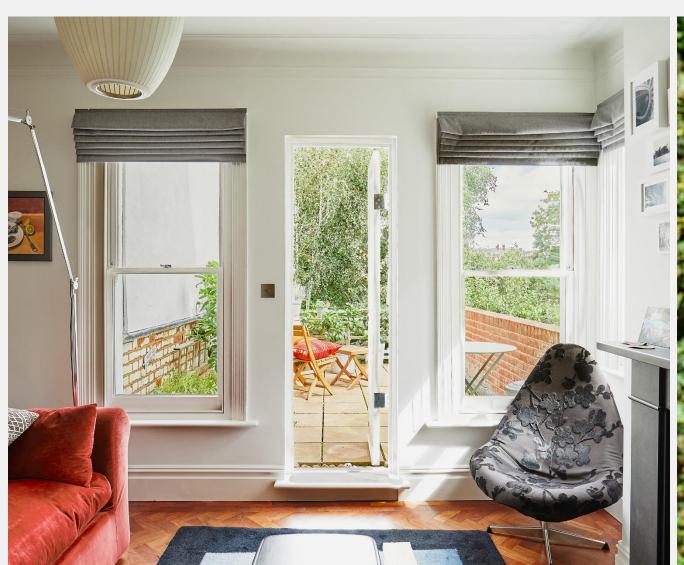

The house comprises: a reception room with additional home office space, a beautiful bespoke kitchen, a dining area, four bedrooms-all with

#### KEY FEATURES

4 bedrooms

2 bathrooms

Reception room with additional home office space

Beautiful bespoke kitchen

Additional dining area

Refurbished to a high standard throughout

Spacious riverside terrace and charming rear garden