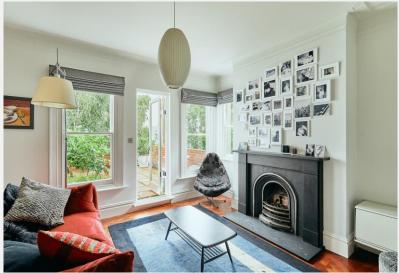

The house comprises: a reception room with additional home office space, a beautiful bespoke kitchen, a dining area, four bedrooms-all with

#### KEY FEATURES

4 bedrooms

2 bathrooms

Reception room with additional home office space

Beautiful bespoke kitchen

Additional dining area

Refurbished to a high standard throughout

Spacious riverside terrace and charming rear garden