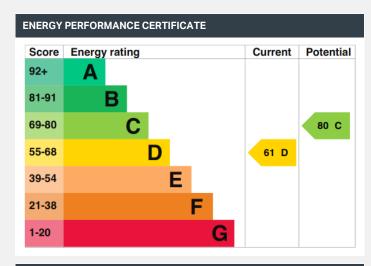

#### **KEY INFORMATION**

**Local authority:** London Borough of Wandsworth

**Internal area:** 1,704 sq. ft. / 158.47 sq. m.

**Garden area:** Spacious terrace and rear garden

No. of bedrooms: 4

Council tax band: H