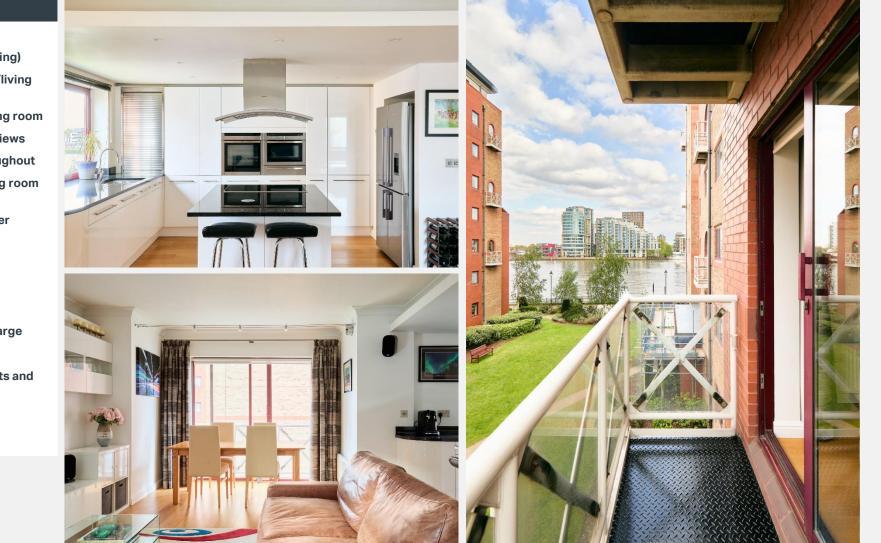

The apartment showcases appealing décor and abundant natural provides easy access to West Brompton (District Line) and light, accentuated by floor-to-ceiling glass doors in the living room, leading out to a river-facing balcony. The apartment provides spacious accommodation, including a luxury Stoneham® kitchen/dining/living space, a large master bedroom with en-suite, prestigious property promises an unparalleled living experience.

bedroom/study, with integrated network cabling throughout.

Positioned on William Morris Way, this residence enjoys a prime location with an array of shops and restaurants on Wandsworth Bridge Road and the exclusive Chelsea Harbour Health Club is just opposite. The nearby Imperial Wharf Overground station Clapham Junction, while the Thames Clipper offers regular services to the City and beyond, and several bus routes pass nearby to Kings Road, Fulham Broadway and Clapham. This