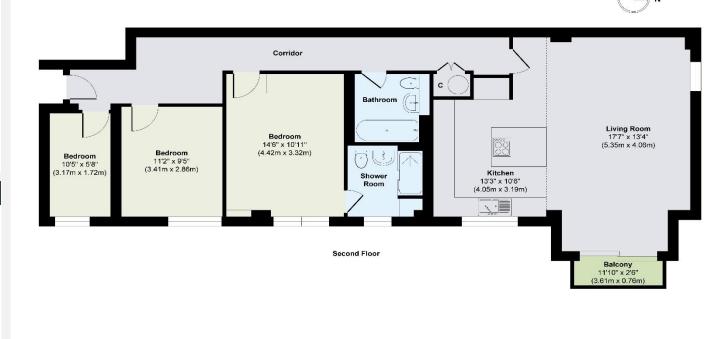

## **Regent on the River Fulham SW6**

Experience this exquisite three-bedroom apartment situated on a second double bedroom, a family bathroom and a third the second floor of a highly sought-after established Regent on the River development, where residents benefit from secure ANPR accessed underground parking, 24-hour concierge, lift access throughout and beautiful, tranquil private communal gardens over-looking the river.

The apartment showcases appealing décor and abundant natural provides easy access to West Brompton (District Line) and light, accentuated by floor-to-ceiling glass doors in the living room, leading out to a river-facing balcony. The apartment provides spacious accommodation, including a luxury Stoneham® kitchen/dining/living space, a large master bedroom with en-suite, prestigious property promises an unparalleled living experience.

bedroom/study, with integrated network cabling throughout.

Positioned on William Morris Way, this residence enjoys a prime location with an array of shops and restaurants on Wandsworth Bridge Road and the exclusive Chelsea Harbour Health Club is just opposite. The nearby Imperial Wharf Overground station Clapham Junction, while the Thames Clipper offers regular services to the City and beyond, and several bus routes pass nearby to Kings Road, Fulham Broadway and Clapham. This

### **KEY INFORMATION**

| Local authority:  | London Borough of Hammersmith and<br>Fulham |
|-------------------|---------------------------------------------|
| Internal area:    | 998 sq. ft. / 92.70 sq. m.                  |
| Council tax band: | G                                           |
| No. of bedrooms:  | 3                                           |
| Service charges:  | £6,000 per year approx.                     |