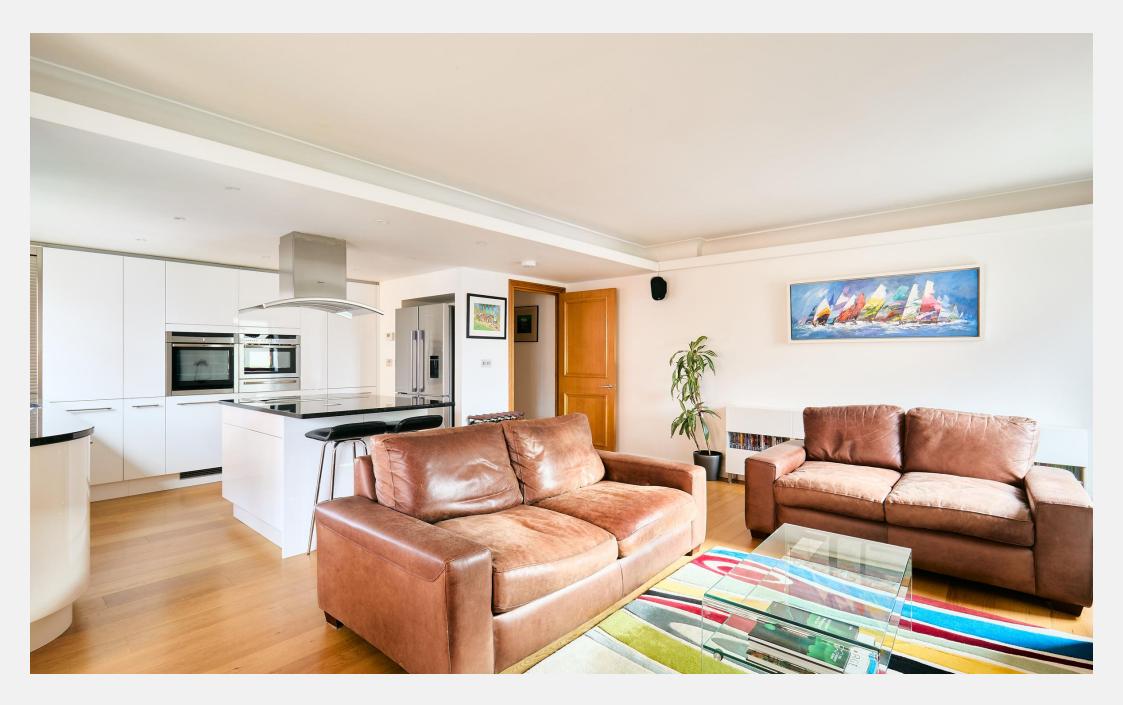

## **Regent on the River Fulham SW6**

Experience this exquisite three-bedroom apartment situated on a second double bedroom, a family bathroom and a third the second floor of a highly sought-after established Regent on the River development, where residents benefit from secure ANPR accessed underground parking, 24-hour concierge, lift access throughout and beautiful, tranquil private communal gardens over-looking the river.

The apartment showcases appealing décor and abundant natural provides easy access to West Brompton (District Line) and light, accentuated by floor-to-ceiling glass doors in the living room, leading out to a river-facing balcony. The apartment provides spacious accommodation, including a luxury Stoneham® kitchen/dining/living space, a large master bedroom with en-suite, prestigious property promises an unparalleled living experience.