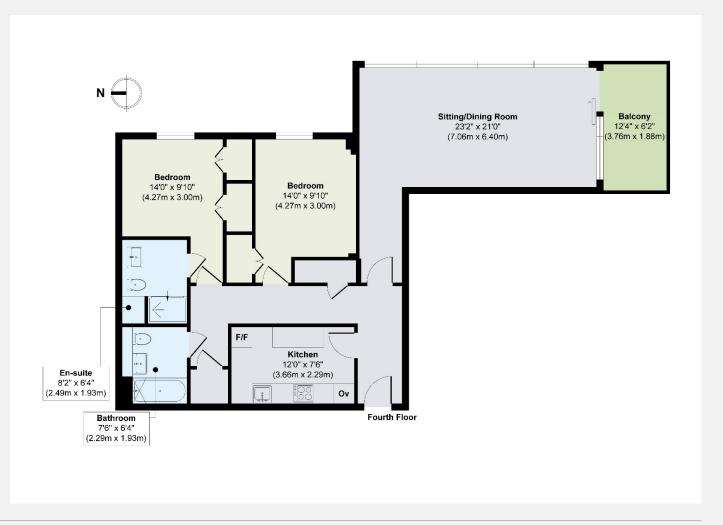

# Local authority: Hammersmith and Fulham Internal area: 956 sq. ft. / 88.81 sq. m. Garden area: Balcony No. of bedrooms: 2 Council tax band: G Lease length: 974 years remaining Service charge: £9,325 per annum approx.