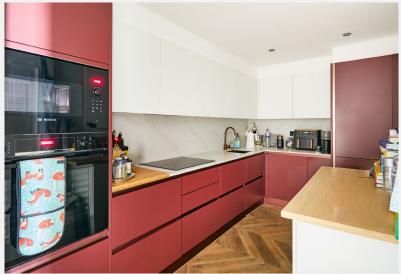

floor-to-ceiling windows, and offers access to a private balcony with stunning river access to a variety of local attractions and amenities. Fulham Broadway Underground views, perfect for relaxing or entertaining. The sleek, stylishly fitted kitchen is a culinary Station (District Line) is nearby, offering swift access to the West End and central enthusiast's dream, equipped with modern appliances and ample storage space. The London. For motorists, the A4/M4 routes facilitate easy travel towards Heathrow master bedroom serves as a tranquil haven with fitted wardrobes and an en suite Airport, the West, and the M25. Additionally, the proximity to Wandsworth Bridge Road shower room, providing both comfort and privacy. The well-proportioned second and Fulham Road offers a plethora of shopping and dining experiences, while the bedroom, also with fitted wardrobes, is ideal for guests or as a home office. Both the en exclusive Harbour Club and scenic Chelsea Harbour provide excellent leisure and suite and main bathroom boast contemporary finishes, enhancing the apartment's fitness facilities. overall elegance.