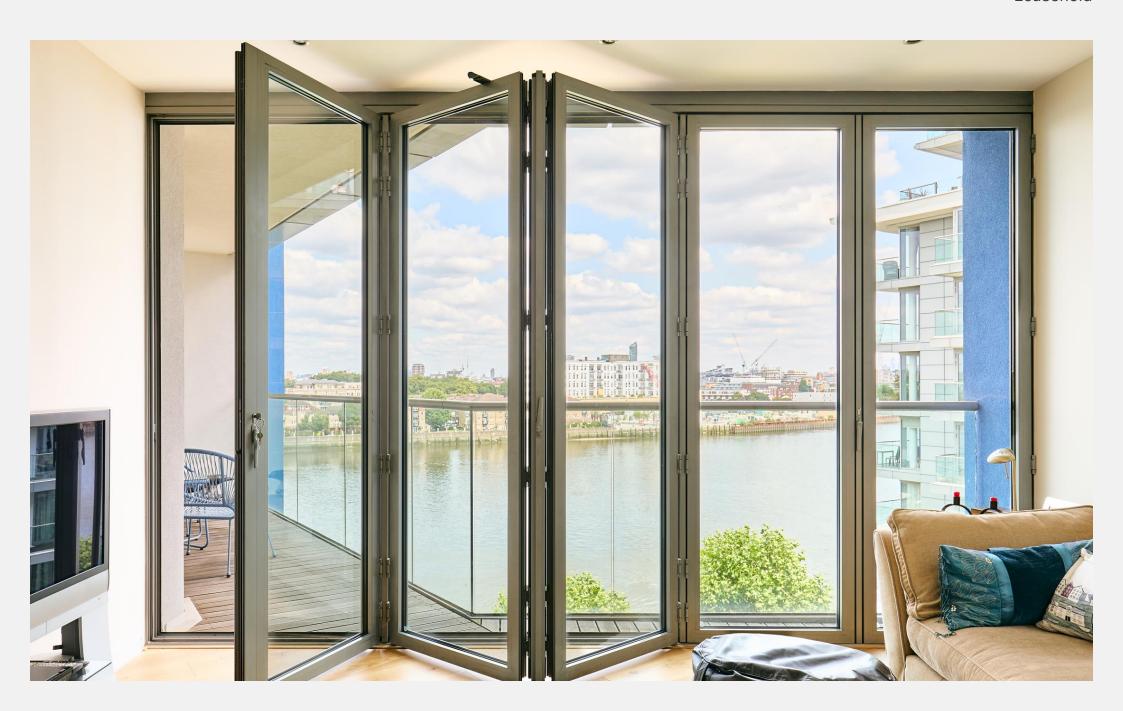

## **Riverside Quarter** Wandsworth SW18

This riverside apartment overlooking the Thames combines modern design Located in Riverside Quarter, the apartment is close to the shops, with practical living. Recently refurbished for the sales market, the property restaurants, and bars of Putney and Wandsworth Town. It also provides now features brand-new wood flooring in the hallway and reception room, access to Fulham and Chelsea's shopping areas and green spaces such as fresh carpeting in the bedrooms, and a full repaint throughout. The apartment Barnes, Kew, and Richmond. Transport links include East Putney is filled with natural light and offers a spacious open-plan layout, including a underground station (District Line), Putney overground station modern kitchen and reception area, two double bedrooms, two bathrooms, (approximately 20 minutes to Waterloo), and the Riverbus for a scenic and a large balcony with views of the river and city skyline. It is also equipped commute into Central London. The nearby A3 offers straightforward access with a remote-controlled heating system, enabling temperature adjustments for travel outside the city. via smartphone.

## **KEY FEATURES**

2 bedrooms

2 bathrooms

Additional dressing room

Private balcony

Concierge service

Access to 2 gyms and swimming pool

Secure underground parking