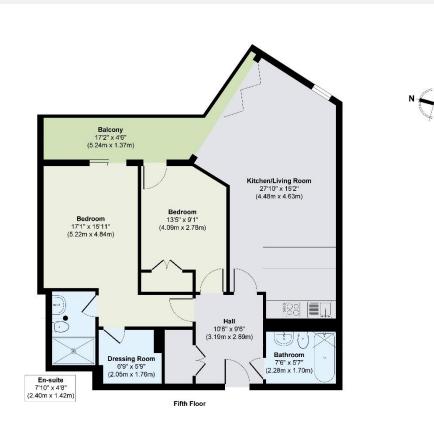

## **Riverside Quarter** Wandsworth SW18

This riverside apartment overlooking the Thames combines modern design Located in Riverside Quarter, the apartment is close to the shops, with practical living. Recently refurbished for the sales market, the property restaurants, and bars of Putney and Wandsworth Town. It also provides now features brand-new wood flooring in the hallway and reception room, access to Fulham and Chelsea's shopping areas and green spaces such as fresh carpeting in the bedrooms, and a full repaint throughout. The apartment Barnes, Kew, and Richmond. Transport links include East Putney is filled with natural light and offers a spacious open-plan layout, including a underground station (District Line), Putney overground station modern kitchen and reception area, two double bedrooms, two bathrooms, (approximately 20 minutes to Waterloo), and the Riverbus for a scenic and a large balcony with views of the river and city skyline. It is also equipped commute into Central London. The nearby A3 offers straightforward access with a remote-controlled heating system, enabling temperature adjustments for travel outside the city. via smartphone.

## **KEY FEATURES**

2 bedrooms

2 bathrooms

Additional dressing room

Private balcony

Concierge service

Access to 2 gyms and swimming pool

Secure underground parking

## RIVERHOMES

South West London Branch 1 – 3 Lower Richmond Road London SW15 1EJ 020 8788 6000 www.riverhomes.co.uk

| KEY INFORMATION  |                            |
|------------------|----------------------------|
| Local authority: | Richmond Upon Thames       |
| Internal area:   | 818 sq. ft. / 76.01 sq. m. |
| Garden area:     | Balcony                    |
| No. of bedrooms: | 2                          |
| Council tax:     | Band F                     |
| Service charges: | £8,100 per year approx.    |
|                  |                            |