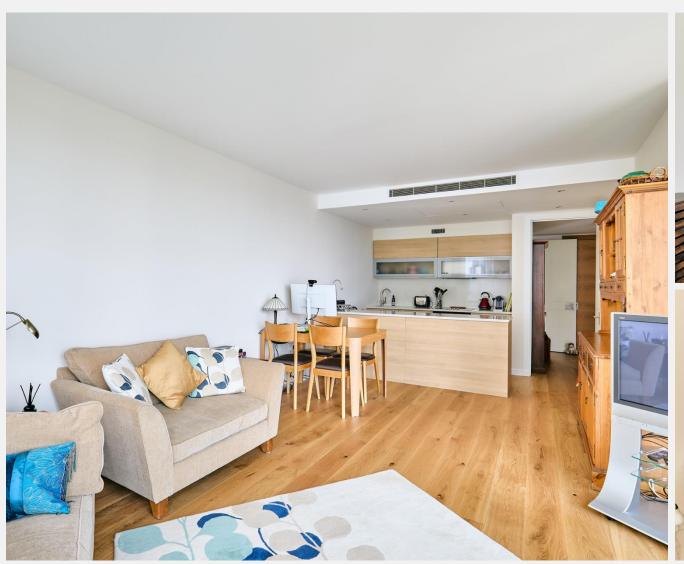

## **Riverside Quarter** Wandsworth SW18

This riverside apartment overlooking the Thames combines modern design Located in Riverside Quarter, the apartment is close to the shops, with practical living. Recently refurbished for the sales market, the property restaurants, and bars of Putney and Wandsworth Town. It also provides now features brand-new wood flooring in the hallway and reception room, access to Fulham and Chelsea's shopping areas and green spaces such as fresh carpeting in the bedrooms, and a full repaint throughout. The apartment Barnes, Kew, and Richmond. Transport links include East Putney is filled with natural light and offers a spacious open-plan layout, including a underground station (District Line), Putney overground station modern kitchen and reception area, two double bedrooms, two bathrooms, (approximately 20 minutes to Waterloo), and the Riverbus for a scenic and a large balcony with views of the river and city skyline. It is also equipped commute into Central London. The nearby A3 offers straightforward access with a remote-controlled heating system, enabling temperature adjustments for travel outside the city. via smartphone.