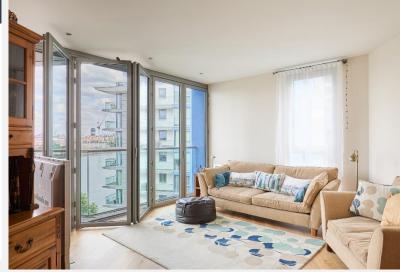

## **Riverside Quarter** Wandsworth SW18

This riverside apartment overlooking the Thames combines modern design Located in Riverside Quarter, the apartment is close to the shops, with practical living. Recently refurbished for the sales market, the property restaurants, and bars of Putney and Wandsworth Town. It also provides now features brand-new wood flooring in the hallway and reception room, access to Fulham and Chelsea's shopping areas and green spaces such as fresh carpeting in the bedrooms, and a full repaint throughout. The apartment Barnes, Kew, and Richmond. Transport links include East Putney is filled with natural light and offers a spacious open-plan layout, including a underground station (District Line), Putney overground station modern kitchen and reception area, two double bedrooms, two bathrooms, (approximately 20 minutes to Waterloo), and the Riverbus for a scenic and a large balcony with views of the river and city skyline. It is also equipped commute into Central London. The nearby A3 offers straightforward access with a remote-controlled heating system, enabling temperature adjustments for travel outside the city. via smartphone.

## **KEY FEATURES**

2 bedrooms

2 bathrooms

Additional dressing room

Private balcony

Concierge service

Access to 2 gyms and swimming pool

Secure underground parking