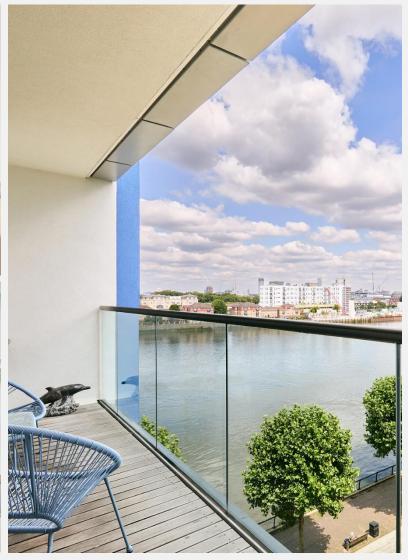

## **Riverside Quarter** Wandsworth SW18

This riverside apartment overlooking the Thames combines modern design Located in Riverside Quarter, the apartment is close to the shops, with practical living. Recently refurbished for the sales market, the property restaurants, and bars of Putney and Wandsworth Town. It also provides now features brand-new wood flooring in the hallway and reception room, access to Fulham and Chelsea's shopping areas and green spaces such as fresh carpeting in the bedrooms, and a full repaint throughout. The apartment Barnes, Kew, and Richmond. Transport links include East Putney is filled with natural light and offers a spacious open-plan layout, including a underground station (District Line), Putney overground station modern kitchen and reception area, two double bedrooms, two bathrooms, (approximately 20 minutes to Waterloo), and the Riverbus for a scenic and a large balcony with views of the river and city skyline. It is also equipped commute into Central London. The nearby A3 offers straightforward access with a remote-controlled heating system, enabling temperature adjustments for travel outside the city. via smartphone.

## **KEY FEATURES**

2 bedrooms

2 bathrooms

Additional dressing room

Private balcony

Concierge service

Access to 2 gyms and swimming pool

Secure underground parking