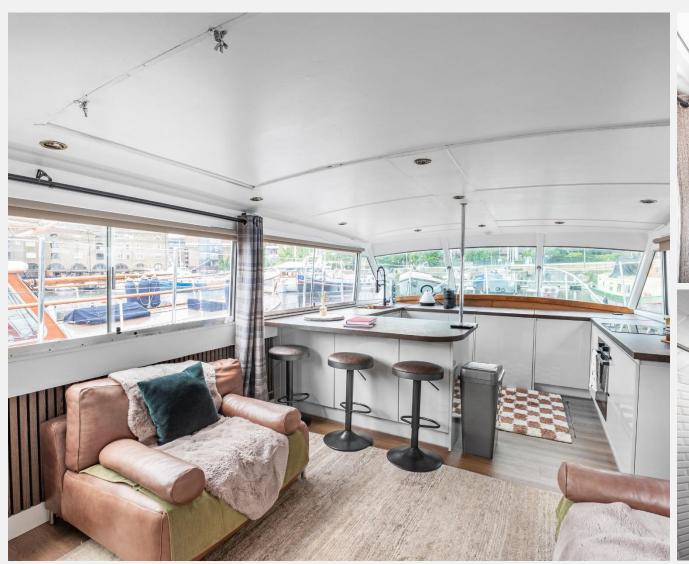

## St Katharine Docks Wapping E1W

A wonderful opportunity to acquire this Morgan Giles-built Monaco 52 office/study, and a utility room. This area is currently partially renovated, powerboat, originally owned by Sir Thomas Sopwith (source: Morgan Giles offering a great opportunity for customization. In addition you have ample Archive). Now fully restored by the current owners to an exceptional storage space under the living room. The saloon leads to a fully fitted galley standard. While appreciating and respecting its original charm, the boat has and a door to a utility room. The yacht features a beautifully refitted bathroom, been made more suitable for liveaboard accommodation. The wheelhouse has been preserved and restored to maintain its character. From the wheelhouse, you step onto the large aft deck, perfect for entertaining and dining. With nearly 360 degrees of natural light filling almost the entire living space, it truly offers the perfect opportunity to enjoy time on the water. The open-plan kitchen features fitted units and a breakfast bar area, perfect for enjoying the view at any time of the day. A door leads you down to the vessel's bow, where you have the potential to create a third bedroom, a home

## **KEY FEATURES**

Monaco 52 powerboat

2 bedrooms

Option of 3rd bedroom

Beautifully refitted bathroom

**Restored wheelhouse** 

Large aft deck

**Fully fitted galley** 