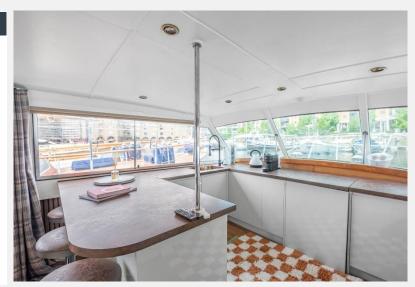

## St Katharine Docks Wapping E1W

A wonderful opportunity to acquire this Morgan Giles-built Monaco 52 office/study, and a utility room. This area is currently partially renovated, powerboat, originally owned by Sir Thomas Sopwith (source: Morgan Giles offering a great opportunity for customization. In addition you have ample Archive). Now fully restored by the current owners to an exceptional storage space under the living room. The saloon leads to a fully fitted galley standard. While appreciating and respecting its original charm, the boat has and a door to a utility room. The yacht features a beautifully refitted bathroom, been made more suitable for liveaboard accommodation. The wheelhouse has been preserved and restored to maintain its character. From the wheelhouse, you step onto the large aft deck, perfect for entertaining and dining. With nearly 360 degrees of natural light filling almost the entire living space, it truly offers the perfect opportunity to enjoy time on the water. The open-plan kitchen features fitted units and a breakfast bar area, perfect for enjoying the view at any time of the day. A door leads you down to the vessel's bow, where you have the potential to create a third bedroom, a home