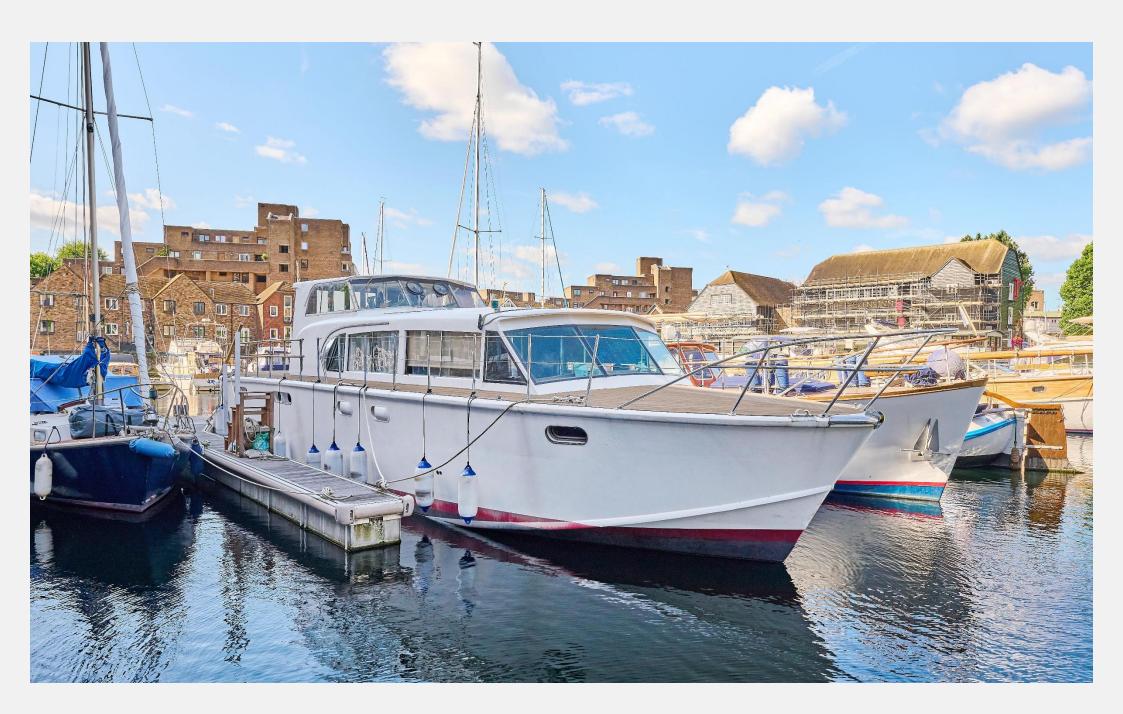

## St Katharine Docks Wapping E1W

A wonderful opportunity to acquire this Morgan Giles-built Monaco 52 office/study, and a utility room. This area is currently partially renovated, powerboat, originally owned by Sir Thomas Sopwith (source: Morgan Giles offering a great opportunity for customization. In addition you have ample Archive). Now fully restored by the current owners to an exceptional storage space under the living room. The saloon leads to a fully fitted galley standard. While appreciating and respecting its original charm, the boat has and a door to a utility room. The yacht features a beautifully refitted bathroom, been made more suitable for liveaboard accommodation. The wheelhouse has been preserved and restored to maintain its character. From the wheelhouse, you step onto the large aft deck, perfect for entertaining and dining. With nearly 360 degrees of natural light filling almost the entire living space, it truly offers the perfect opportunity to enjoy time on the water. The open-plan kitchen features fitted units and a breakfast bar area, perfect for enjoying the view at any time of the day. A door leads you down to the vessel's bow, where you have the potential to create a third bedroom, a home

a second bedroom with double bed, and a master cabin with a super king bed located in the aft of the yacht.

The yacht is currently moored at St Katharine Docks, Central London's premier marina, just a short distance from Tower Bridge. This vibrant community is one of London's hidden gems, offering an unrivalled location for working, living, and relaxing. Transport options are numerous, with Tower Hill Underground Station and Tower Gateway National Rail station only moments away.