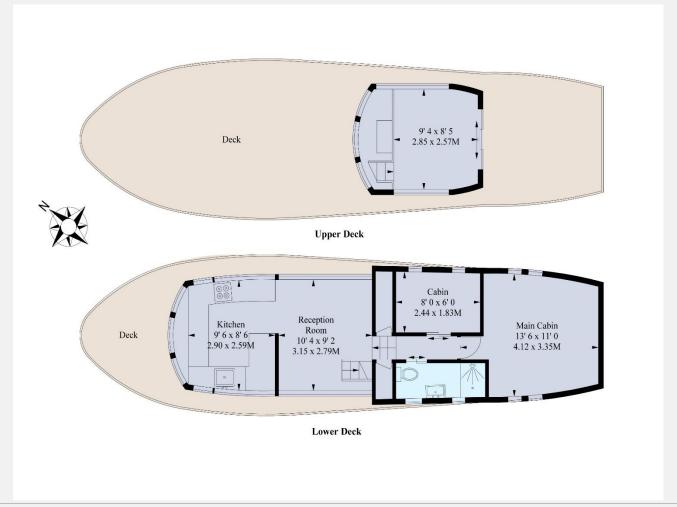

## **KEY INFORMATION**

**Local authority:** London Borough of Tower Hamlets

**Internal area:** 545 sq. ft. / 50.6 sq. m.

No. of bedrooms: 2