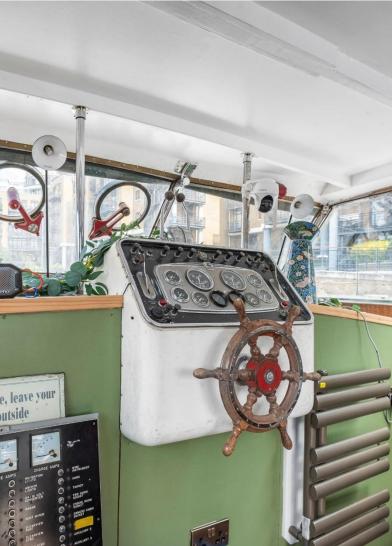

## St Katharine Docks Wapping E1W

A wonderful opportunity to acquire this Morgan Giles-built Monaco 52 office/study, and a utility room. This area is currently partially renovated, powerboat, originally owned by Sir Thomas Sopwith (source: Morgan Giles offering a great opportunity for customization. In addition you have ample Archive). Now fully restored by the current owners to an exceptional storage space under the living room. The saloon leads to a fully fitted galley standard. While appreciating and respecting its original charm, the boat has and a door to a utility room. The yacht features a beautifully refitted bathroom, been made more suitable for liveaboard accommodation. The wheelhouse has been preserved and restored to maintain its character. From the wheelhouse, you step onto the large aft deck, perfect for entertaining and dining. With nearly 360 degrees of natural light filling almost the entire living space, it truly offers the perfect opportunity to enjoy time on the water. The open-plan kitchen features fitted units and a breakfast bar area, perfect for enjoying the view at any time of the day. A door leads you down to the vessel's bow, where you have the potential to create a third bedroom, a home

## **KEY FEATURES**

Monaco 52 powerboat

2 bedrooms

Option of 3rd bedroom

Beautifully refitted bathroom

**Restored wheelhouse** 

Large aft deck

**Fully fitted galley** 