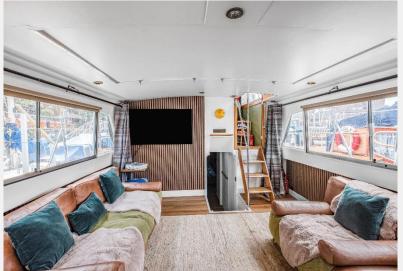

## St Katharine Docks Wapping E1W

A wonderful opportunity to acquire this Morgan Giles-built Monaco 52 office/study, and a utility room. This area is currently partially renovated, powerboat, originally owned by Sir Thomas Sopwith (source: Morgan Giles offering a great opportunity for customization. In addition you have ample Archive). Now fully restored by the current owners to an exceptional storage space under the living room. The saloon leads to a fully fitted galley standard. While appreciating and respecting its original charm, the boat has and a door to a utility room. The yacht features a beautifully refitted bathroom, been made more suitable for liveaboard accommodation. The wheelhouse has been preserved and restored to maintain its character. From the wheelhouse, you step onto the large aft deck, perfect for entertaining and dining. With nearly 360 degrees of natural light filling almost the entire living space, it truly offers the perfect opportunity to enjoy time on the water. The open-plan kitchen features fitted units and a breakfast bar area, perfect for enjoying the view at any time of the day. A door leads you down to the vessel's bow, where you have the potential to create a third bedroom, a home