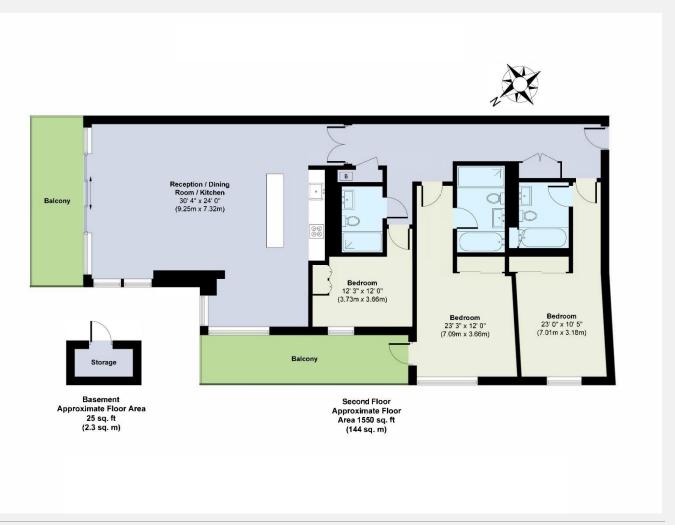

This riverfront apartment is a rare find within Riverside Quarter. The spacious, open-plan kitchen and reception area open onto a private balcony, offering spectacular river views and a perfect spot to enjoy the picturesque scenery of the Hurlingham Club Gardens. The master bedroom features an en suite bathroom and access to a second private balcony. A second en suite

bedroom and a third bedroom with a separate shower room complete the accommodation. All rooms are equipped with air cooling systems.

Residents of Riverside Quarter enjoy top-tier security and concierge services, two on-site gyms, a swimming pool, and secure underground parking with an allocated space for this apartment. Embrace the luxury and convenience of Riverside Quarter living, where urban sophistication meets serene riverside beauty.

#### **KEY FEATURES**

3 bedrooms

3 bathrooms

2 private balconies

Open-plan reception and kitchen

Ample storage

Access to 2 resident gyms and 1 swimming pool

Secure underground parking

#### **KEY INFORMATION**

**Local authority:** London Borough of Wandsworth

**Internal area:** 1,575 sq. ft. / 146.3 sq. m.

**Garden area:** 2 balconies

No. of bedrooms: 3

Council tax: Band H

Service charges inc. ground rent: