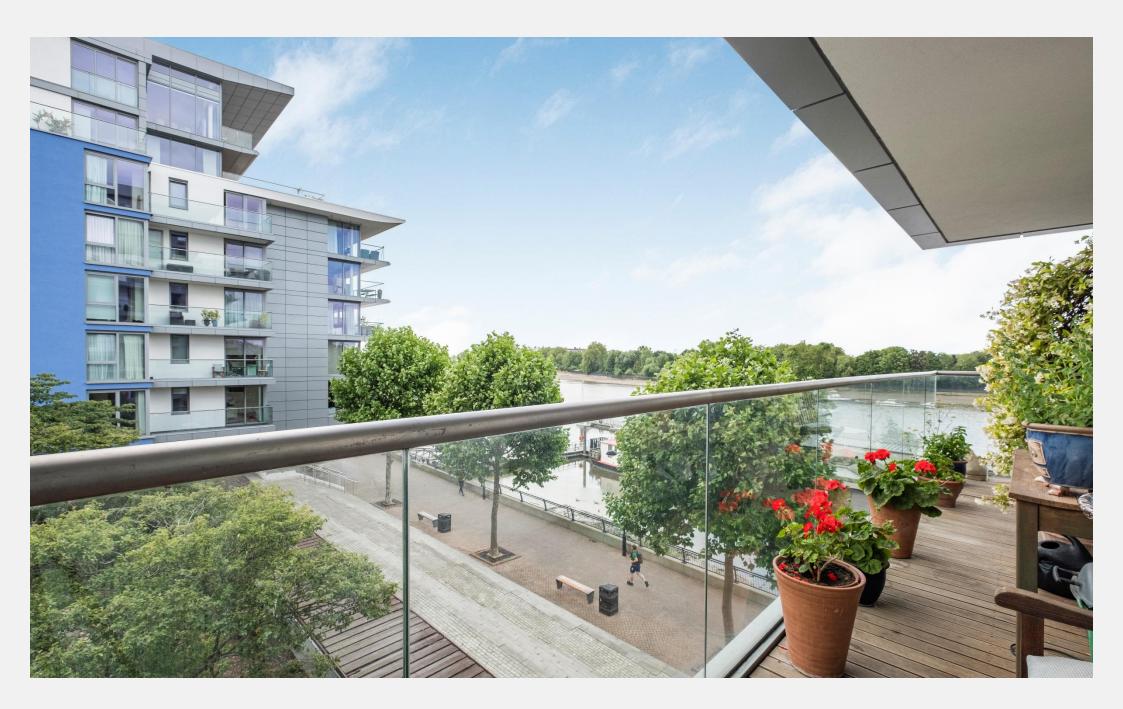

This riverfront apartment is a rare find within Riverside Quarter. The spacious, open-plan kitchen and reception area open onto a private balcony, offering spectacular river views and a perfect spot to enjoy the picturesque scenery of the Hurlingham Club Gardens. The master bedroom features an en suite bathroom and access to a second private balcony. A second en suite

#### **KEY FEATURES**

3 bedrooms

3 bathrooms

2 private balconies

Open-plan reception and kitchen

Ample storage

Access to 2 resident gyms and 1 swimming pool

Secure underground parking