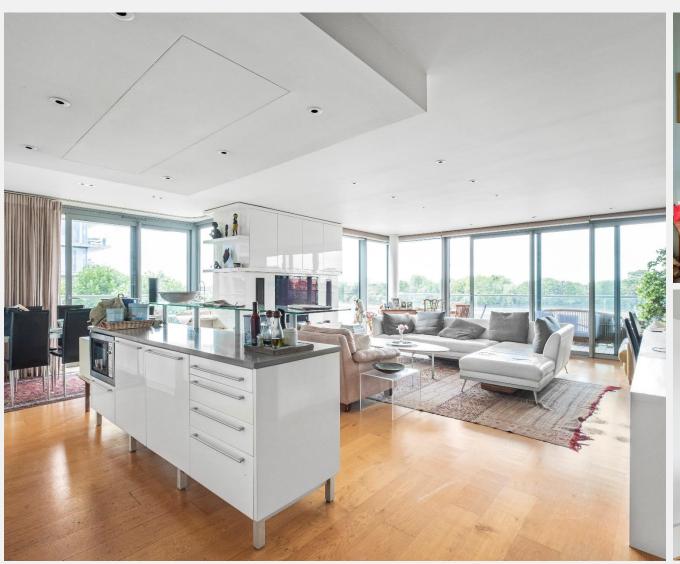

This riverfront apartment is a rare find within Riverside Quarter. The spacious, open-plan kitchen and reception area open onto a private balcony, offering spectacular river views and a perfect spot to enjoy the picturesque scenery of the Hurlingham Club Gardens. The master bedroom features an en suite bathroom and access to a second private balcony. A second en suite