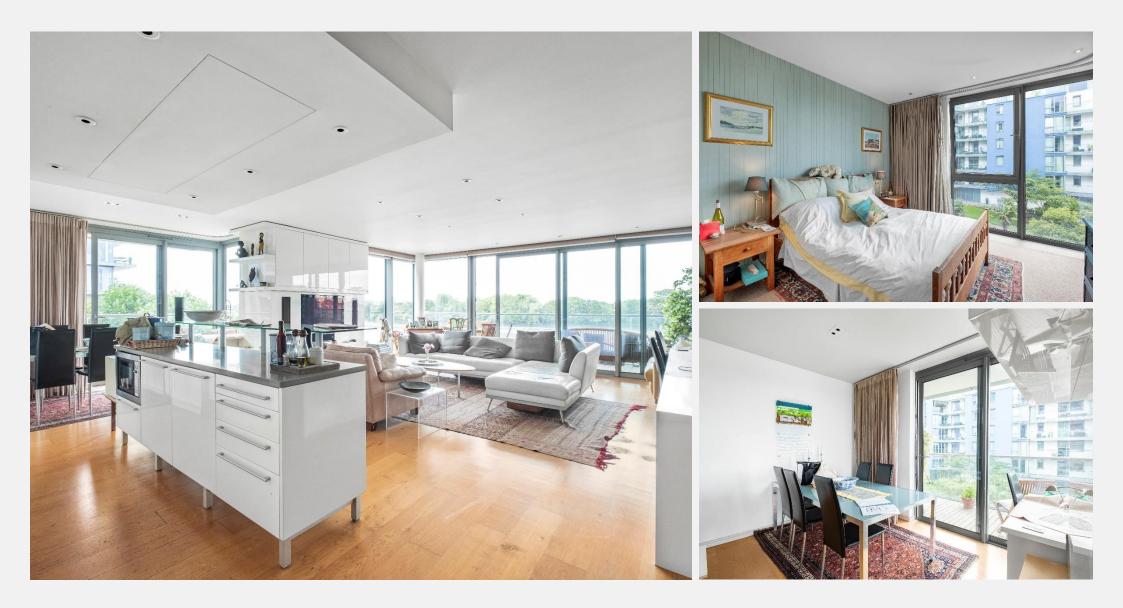

This riverfront apartment is a rare find within Riverside Quarter. The spacious, open-plan kitchen and reception area open onto a private balcony, offering spectacular river views and a perfect spot to enjoy the picturesque scenery of the Hurlingham Club Gardens. The master bedroom features an en suite bathroom and access to a second private balcony. A second en suite services the development

side bedroom and a third bedroom with a separate shower room complete the Club, accommodation. All rooms are equipped with air cooling systems.

Residents of Riverside Quarter enjoy top-tier security and concierge services, two on-site gyms, a swimming pool, and secure underground parking with an allocated space for this apartment. Embrace the luxury and convenience of Riverside Quarter living, where urban sophistication meets serene riverside beauty.