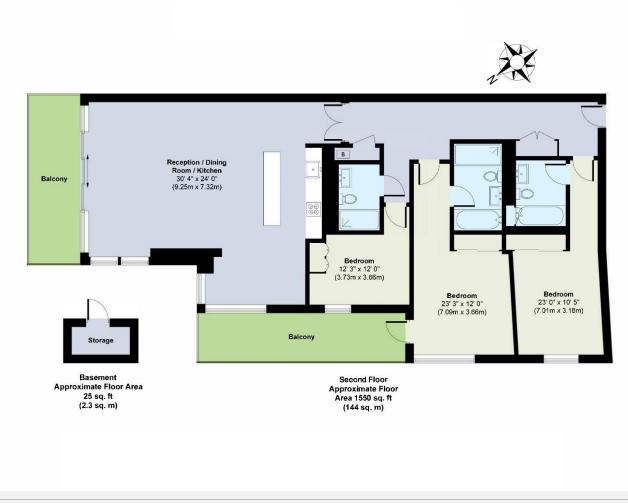

This riverfront apartment is a rare find within Riverside Quarter. The spacious, open-plan kitchen and reception area open onto a private balcony, offering spectacular river views and a perfect spot to enjoy the picturesque scenery of the Hurlingham Club Gardens. The master bedroom features an en suite bathroom and access to a second private balcony. A second en suite services the development

side bedroom and a third bedroom with a separate shower room complete the Club, accommodation. All rooms are equipped with air cooling systems.

Residents of Riverside Quarter enjoy top-tier security and concierge services, two on-site gyms, a swimming pool, and secure underground parking with an allocated space for this apartment. Embrace the luxury and convenience of Riverside Quarter living, where urban sophistication meets serene riverside beauty.

## **KEY FEATURES**

- 3 bedrooms
- 3 bathrooms
- 2 private balconies
- Open-plan reception and kitchen
- Ample storage
- Access to 2 resident gyms and 1 swimming pool
- Secure underground parking
- **Concierge service**
- Conveniently located close to shops, restaurants and public transport

## RIVER**HOMES**

South West London Branch 1 – 3 Lower Richmond Road London SW15 1EJ 020 8788 6000 www.riverhomes.co.uk

| Local authority:                  | London Borough of Wandsworth |
|-----------------------------------|------------------------------|
| Internal area:                    | 1,575 sq. ft. / 146.3 sq. m. |
| Garden area:                      | 2 balconies                  |
| No. of bedrooms:                  | 3                            |
| Council tax:                      | Band H                       |
| Service charges inc. ground rent: | £12,000 per year approx.     |
| Lease length:                     | 978 years remaining          |