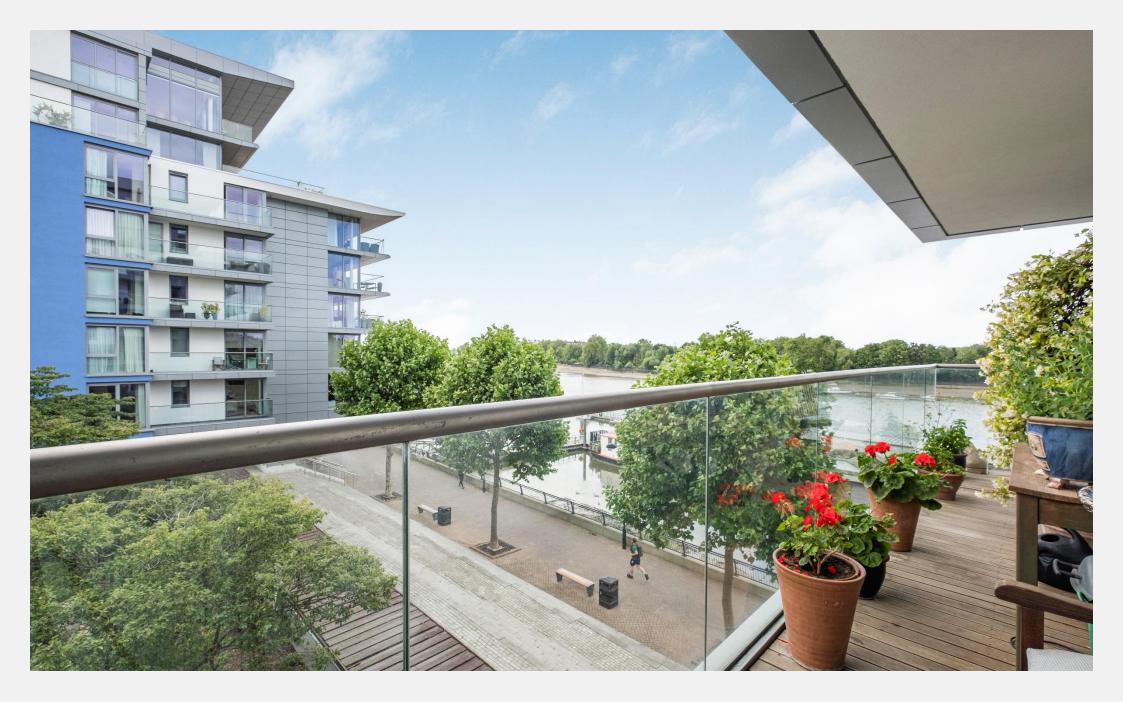

This riverfront apartment is a rare find within Riverside Quarter. The spacious, open-plan kitchen and reception area open onto a private balcony, offering spectacular river views and a perfect spot to enjoy the picturesque scenery of the Hurlingham Club Gardens. The master bedroom features an en suite bathroom and access to a second private balcony. A second en suite services the development

## **KEY FEATURES**

- 3 bedrooms
- 3 bathrooms
- 2 private balconies
- Open-plan reception and kitchen
- Ample storage
- Access to 2 resident gyms and 1 swimming pool
- Secure underground parking
- **Concierge service**
- Conveniently located close to shops, restaurants and public transport