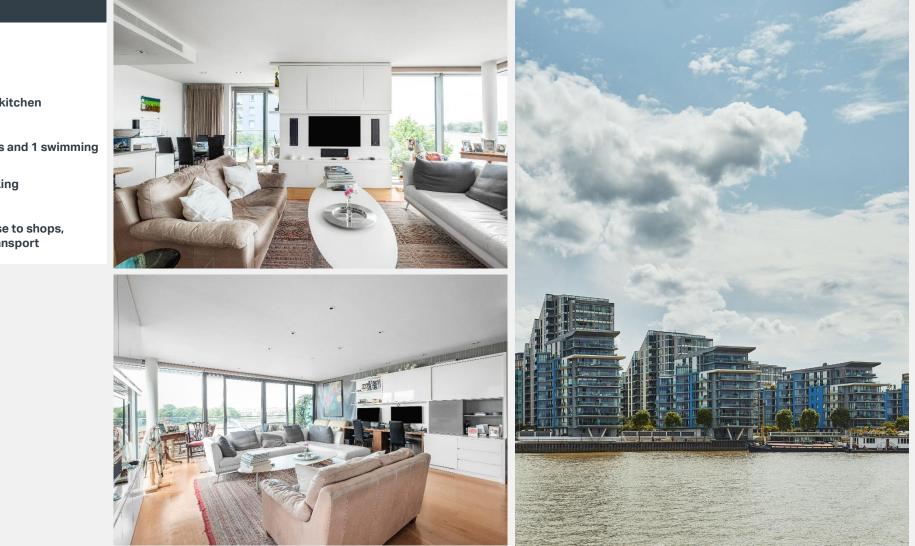

This riverfront apartment is a rare find within Riverside Quarter. The spacious, open-plan kitchen and reception area open onto a private balcony, offering spectacular river views and a perfect spot to enjoy the picturesque scenery of the Hurlingham Club Gardens. The master bedroom features an en suite bathroom and access to a second private balcony. A second en suite services the development

side bedroom and a third bedroom with a separate shower room complete the Club, accommodation. All rooms are equipped with air cooling systems.

Residents of Riverside Quarter enjoy top-tier security and concierge services, two on-site gyms, a swimming pool, and secure underground parking with an allocated space for this apartment. Embrace the luxury and convenience of Riverside Quarter living, where urban sophistication meets serene riverside beauty.